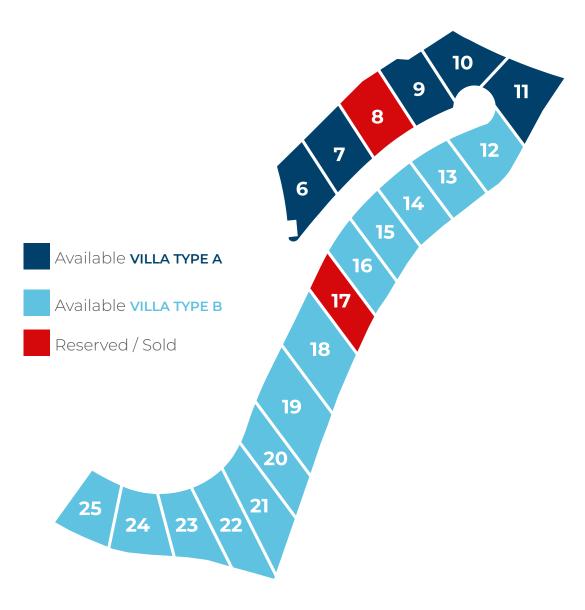

| Villa | Total Price € | Plot m2 | Plot €    | BEDS |
|-------|---------------|---------|-----------|------|
| 6     | 575.000€      | 549,86  | 210.000€  | 3    |
| 7     | 575.000 €     | 532,79  | 210.000€  | 3    |
| 8     | 525.000€      | 573,66  | 180.000 € | 3    |
| 9     | 525.000€      | 524,1   | 180.000€  | 3    |
| 10    | 525.000€      | 518,16  | 180.000€  | 3    |
| 11    | 625.000€      | 616,59  | 230.000€  | 3    |
| 12    | 625.000€      | 541,24  | 230.000 € | 4    |
| 13    | 575.000€      | 499,22  | 210.000€  | 4    |
| 14    | 575.000€      | 499,36  | 210.000€  | 4    |
| 15    | 575.000€      | 492,26  | 210.000€  | 4    |
| 16    | 575.000€      | 498,59  | 210.000€  | 4    |
| 17    | 575.000€      | 499,66  | 210.000€  | 4    |
| 18    | 750.000€      | 752,81  | 270.000€  | 4    |
| 19    | 750.000€      | 809,46  | 270.000€  | 4    |
| 20    | 575.000€      | 567,22  | 210.000€  | 4    |
| 21    | 575.000€      | 655,64  | 210.000€  | 4    |
| 22    | 575.000€      | 634,4   | 210.000€  | 4    |
| 23    | 525.000€      | 513,94  | 180.000€  | 4    |
| 24    | 525.000€      | 537,22  | 180.000€  | 4    |
| 25    | 525.000€      | 508,19  | 180.000€  | 4    |