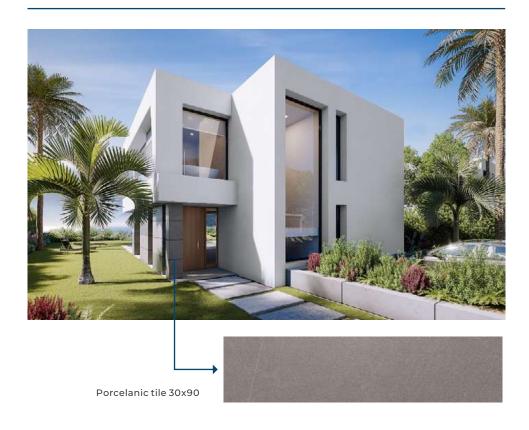

# LUXURY VILLAS MODERN AND FRESH DESIGN

The design of these villas is modern and fresh. The horizontal lines, parallel to the sea, create a symmetrical shape, while the vertical lines break and give movement to the villa. Set on 2 levels, this spacious Costa del Sol villa is going to be built using only the finest materials throughout.

## **FACADE FINISHES**

<sup>\*</sup> If there is no availability of the materials shown here, they will be replaced with a similar one.

#### **FLOORS**

- Interior floors: Porcelanic tile
- Exterior floors: Antislip Porcelanic tile.