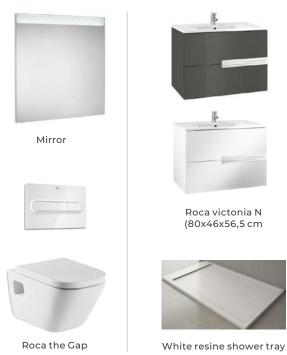

#### BATHROOMS

- Sanitary ROCA (or similar). Including Suspended hung toilets.
- Resine shower tray .
- Taps: Hansgrohe (or similar).

## SANITARY WARE

<sup>\*</sup> If there is no availability of the materials shown here, they will be replaced with a similar one.