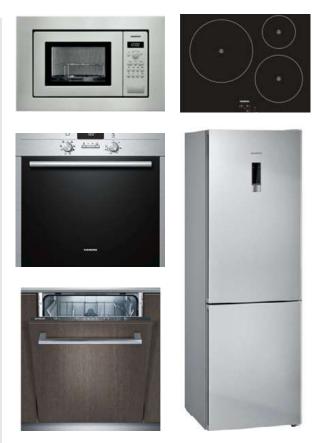

#### **KITCHEN**

- Low and high units lacquered with fingerpull.
- Silestone worktop and splashback finished with porcelanic tile.
- $\bullet \quad \text{Siemens appliances; vitroceramic, oven, microwave, dishwasher, } fridge/freezer$
- Ceiling extractor
- washing machine/dryer.

## **ELECTRIC APPLIANCES**

Ceiling extractor Edesa

Induction hob, fridge/freezer, microwave, oven and dishwasher siemens / Washing machine & diver

| UPGRADE TO GAGGENAU APPLIANCES  INDUCTION HOB / OVEN / EXTRACTOR / MICROWAVE REFRIGERATOR / FREEZER / DISHWASHER / WASHING MACHINE/ DRYER | 11.200 €              |  |
|-------------------------------------------------------------------------------------------------------------------------------------------|-----------------------|--|
| CHILL OUT                                                                                                                                 | 17.000 €              |  |
| HEAT PUMP FOR SWIMMING POOL + AUTOMATIC COVER                                                                                             | PRICE UPON<br>REQUEST |  |