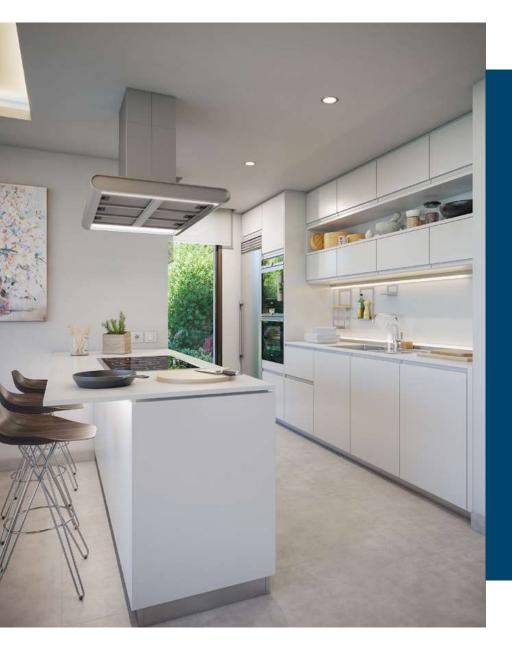

#### **KITCHEN**

- Low and high units lacquered with fingerpull.
- Silestone worktop and splashback finished with porcelanic tile.
- $\bullet \quad \text{Siemens appliances; vitroceramic, oven, microwave, dishwasher, } fridge/freezer$
- Ceiling extractor
- washing machine/dryer.