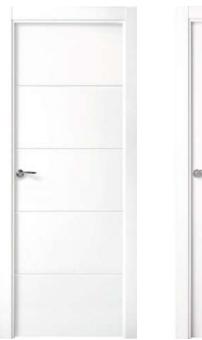

## DOORS TO CHOOSE FROM

#### **INTERNAL DOORS**

• Standard height white lacquered internal doors, with hidden hinges.