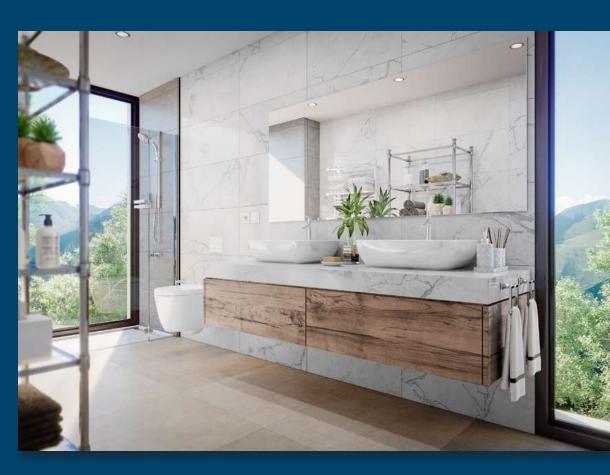

#### BATHROOMS

- Sanitary ROCA (or similar). Including Suspended hung toilets.
- Resine shower tray .
- Taps: Hansgrohe (or similar).

## SANITARY WARE

<sup>\*</sup> If there is no availability of the materials shown here, they will be replaced with a similar one.