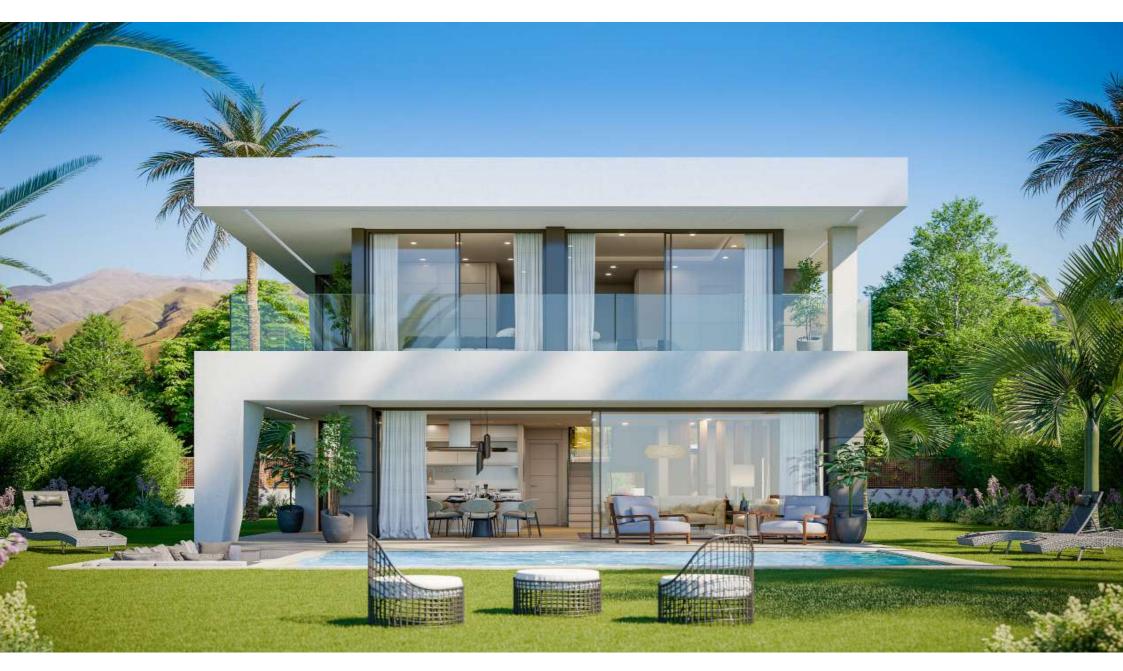

# LUXURY VILLAS MODERN AND FRESH DESIGN

The design of these villas is modern and fresh. The horizontal lines, parallel to the sea, create a symmetrical shape, while the vertical lines break and give movement to the villa. Set on 2 levels, this spacious Costa del Sol villa is going to be built using only the finest materials throughout.

The design of this villa seeks to maximize the indoor-outdoor flow that is so essential for Mediterranean lifestyle.

South facing

| Beds       | 3/4                  |
|------------|----------------------|
| Baths      | 3/4                  |
| Built area | 180,2 m²             |
| Plot       | 492 - 809 m²         |
| Terraces   | 59,35 m <sup>2</sup> |
| Pool       | 30 m <sup>2</sup>    |
|            |                      |