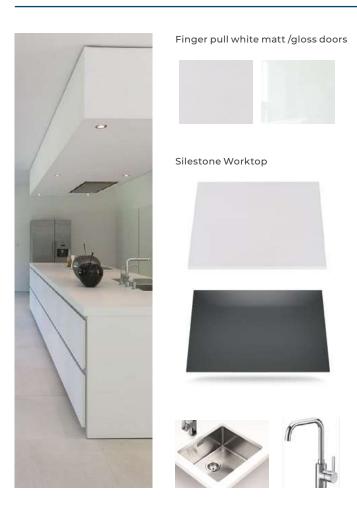

#### **KITCHEN**

- Low and high units lacquered with fingerpull.
- Silestone worktop and splashback finished with porcelanic tile.
- $\bullet \quad \text{Siemens appliances; vitroceramic, oven, microwave, dishwasher, } fridge/freezer$
- Ceiling extractor
- washing machine/dryer.

## KITCHEN TO CHOOSE FROM