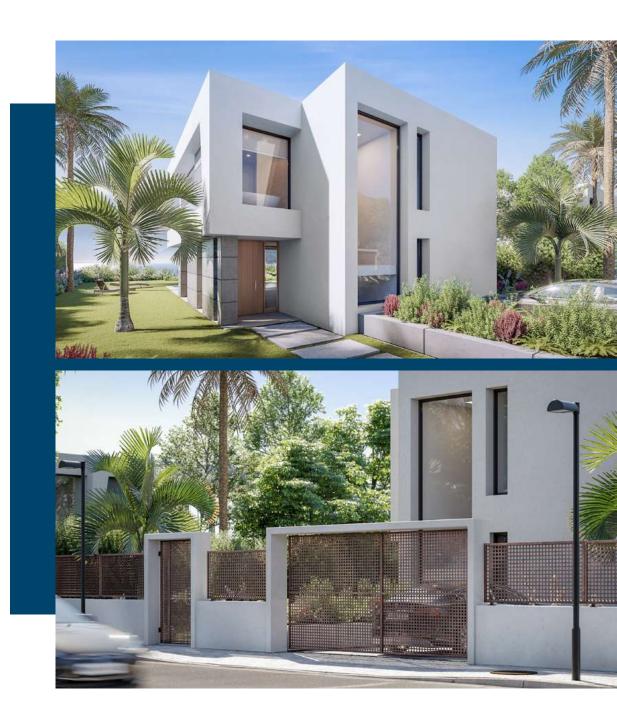

# LUXURY VILLAS MODERN AND FRESH DESIGN

The design of these villas is modern and fresh. The horizontal lines, parallel to the sea, create a symmetrical shape, while the vertical lines break and give movement to the villa. Set on 2 levels, this spacious Costa del Sol villa is going to be built using only the finest materials throughout.

#### **EXTERIOR WALLS**

- Brick cavity Wall with partly insulated cavity with extruded polyestyrene.
- Exterior Wall rendering with cement mortar and finishes according to design.
- The pillars will be covered to break the thermal bridge.

#### PLOT ENCLOSURE

- Street front-1m hight wall+ 1m hight mesh.
- Division between plots: Stone finished retaining wall (when necessary) and metallic mesh.

## **FACADE FINISHES**

<sup>\*</sup> If there is no availability of the materials shown here, they will be replaced with a similar one.