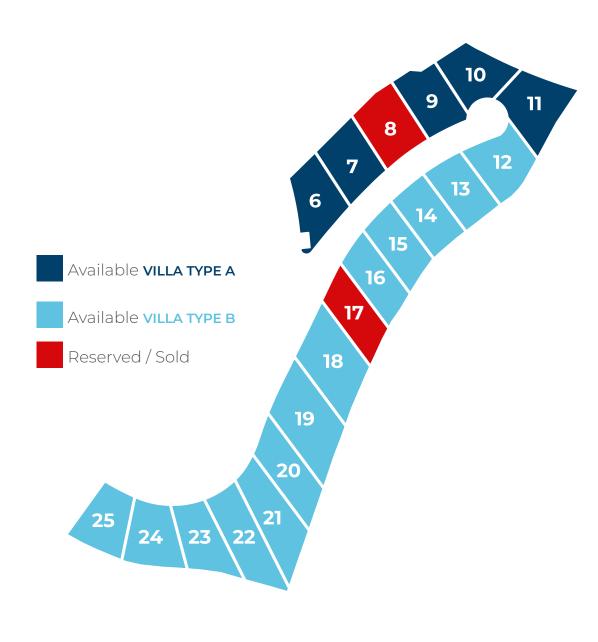

| Villa | Total Price € | Plot m2 | Plot €    | BEDS |
|-------|---------------|---------|-----------|------|
| 6     | 575.000 €     | 549,86  | 210.000€  | 3    |
| 7     | 575.000 €     | 532,79  | 210.000 € | 3    |
| 8     | 525.000 €     | 573,66  | 180.000 € | 3    |
| 9     | 525.000 €     | 524,1   | 180.000€  | 3    |
| 10    | 525.000 €     | 518,16  | 180.000€  | 3    |
| 11    | 625.000 €     | 616,59  | 230.000 € | 3    |
| 12    | 625.000 €     | 541,24  | 230.000 € | 4    |
| 13    | 575.000 €     | 499,22  | 210.000€  | 4    |
| 14    | 575.000 €     | 499,36  | 210.000 € | 4    |
| 15    | 575.000 €     | 492,26  | 210.000€  | 4    |
| 16    | 575.000 €     | 498,59  | 210.000€  | 4    |
| 17    | 575.000 €     | 499,66  | 210.000€  | 4    |
| 18    | 750.000 €     | 752,81  | 270.000 € | 4    |
| 19    | 750.000 €     | 809,46  | 270.000€  | 4    |
| 20    | 575.000 €     | 567,22  | 210.000€  | 4    |
| 21    | 575.000 €     | 655,64  | 210.000€  | 4    |
| 22    | 575.000 €     | 634,4   | 210.000 € | 4    |
| 23    | 525.000 €     | 513,94  | 180.000€  | 4    |
| 24    | 525.000 €     | 537,22  | 180.000€  | 4    |
| 25    | 525.000 €     | 508,19  | 180.000€  | 4    |