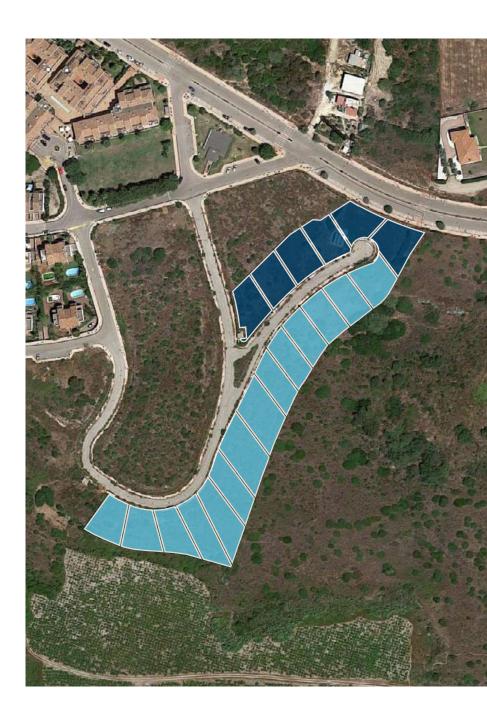

The design of this villa seeks to maximize the indoor-outdoor flow that is so essential for Mediterranean lifestyle.

South facing

| Beds       | 3/4                  |
|------------|----------------------|
| Baths      | 3/4                  |
| Built area | 180,2 m²             |
| Plot       | 492 - 809 m²         |
| Terraces   | 59,35 m <sup>2</sup> |
| Pool       | 30 m <sup>2</sup>    |
|            |                      |

| Villa | Total Price € | Plot m2 | Plot €    | BEDS |
|-------|---------------|---------|-----------|------|
| 6     | 575.000 €     | 549,86  | 210.000€  | 3    |
| 7     | 575.000 €     | 532,79  | 210.000 € | 3    |
| 8     | 525.000 €     | 573,66  | 180.000 € | 3    |
| 9     | 525.000 €     | 524,1   | 180.000€  | 3    |
| 10    | 525.000 €     | 518,16  | 180.000€  | 3    |
| 11    | 625.000 €     | 616,59  | 230.000 € | 3    |
| 12    | 625.000 €     | 541,24  | 230.000 € | 4    |
| 13    | 575.000 €     | 499,22  | 210.000€  | 4    |
| 14    | 575.000 €     | 499,36  | 210.000 € | 4    |
| 15    | 575.000 €     | 492,26  | 210.000€  | 4    |
| 16    | 575.000 €     | 498,59  | 210.000€  | 4    |
| 17    | 575.000 €     | 499,66  | 210.000€  | 4    |
| 18    | 750.000 €     | 752,81  | 270.000 € | 4    |
| 19    | 750.000 €     | 809,46  | 270.000€  | 4    |
| 20    | 575.000 €     | 567,22  | 210.000€  | 4    |
| 21    | 575.000 €     | 655,64  | 210.000€  | 4    |
| 22    | 575.000 €     | 634,4   | 210.000 € | 4    |
| 23    | 525.000 €     | 513,94  | 180.000€  | 4    |
| 24    | 525.000 €     | 537,22  | 180.000€  | 4    |
| 25    | 525.000 €     | 508,19  | 180.000€  | 4    |