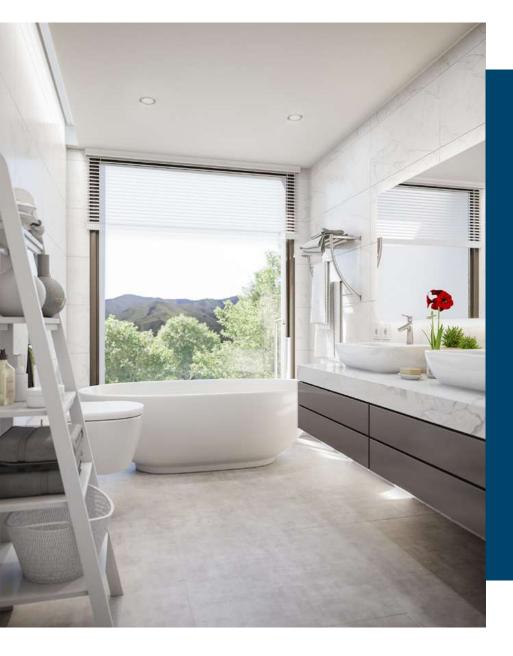

#### BATHROOMS

- Sanitary ROCA (or similar). Including Suspended hung toilets.
- Resine shower tray .
- Taps: Hansgrohe (or similar).

## SANITARY WARE

<sup>\*</sup> If there is no availability of the materials shown here, they will be replaced with a similar one.