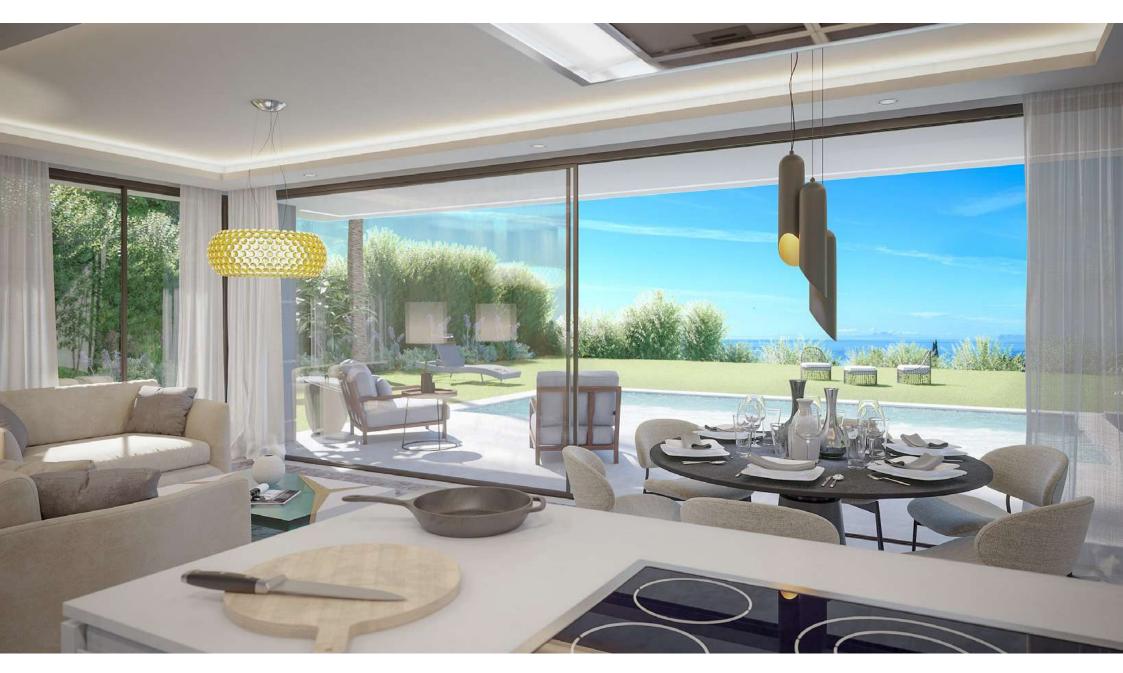

The design of this villa seeks to maximize the indoor-outdoor flow that is so essential for Mediterranean lifestyle.

South facing

| Beds       | 3/4                  |
|------------|----------------------|
| Baths      | 3/4                  |
| Built area | 180,2 m²             |
| Plot       | 492 - 809 m²         |
| Terraces   | 59,35 m <sup>2</sup> |
| Pool       | 30 m <sup>2</sup>    |
|            |                      |

## THE BEACH JUST ONE STEP AWAY

Live comfortably, with amazing views overlooking the Mediterranean Sea and walking distance to the beach.

# EXCLUSIVE SURROUNDINGS

You will enjoy stunning views over the Mediterranean Sea towards North Africa. In and around Sotogrande you will find a harbour and delightful marina, chic restaurants, beach clubs, Spa, luxury shops and the most prestigious Golf Courses in a natural and exclusive environment.