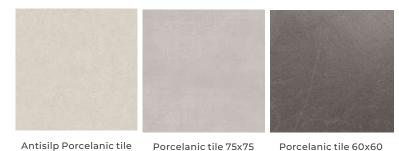

### FLOORS TO CHOOSE FROM

#### **FLOORS**

- Interior floors: Porcelanic tile
- Exterior floors: Antislip Porcelanic tile.