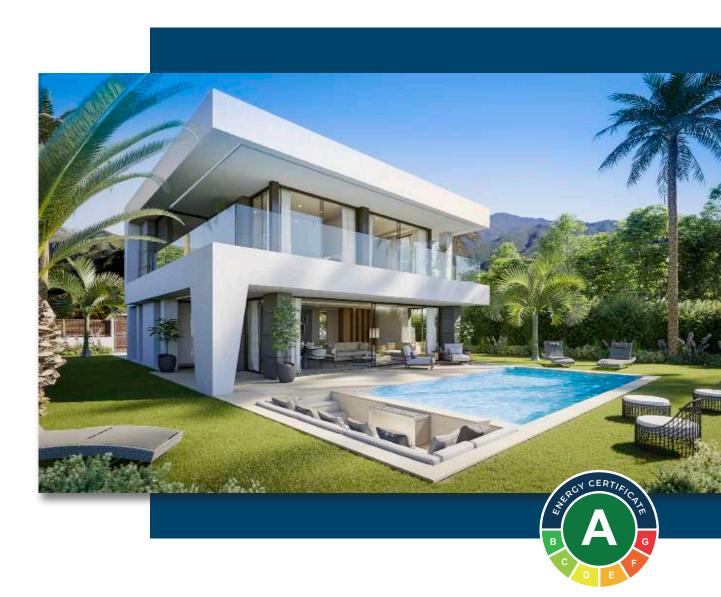

# LUXURY VILLAS MODERN AND FRESH DESIGN

The design of these villas is modern and fresh. The horizontal lines, parallel to the sea, create a symmetrical shape, while the vertical lines break and give movement to the villa. Set on 2 levels, this spacious Costa del Sol villa is going to be built using only the finest materials throughout.

# DREAMS DO COME TRUE

All the highest qualities we use into our houses are the highest standards, we only use the best marbles, woods and carpentry for our luxury designs. Our in-house interior designers will work together with you to find the best choices in furniture and finishes.