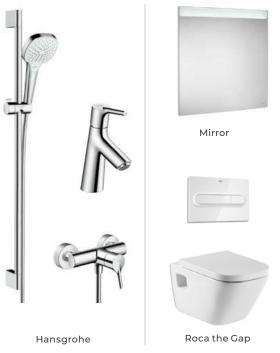

#### BATHROOMS

- Sanitary ROCA (or similar). Including Suspended hung toilets.
- Resine shower tray .
- Taps: Hansgrohe (or similar).

## SANITARY WARE

<sup>\*</sup> If there is no availability of the materials shown here, they will be replaced with a similar one.