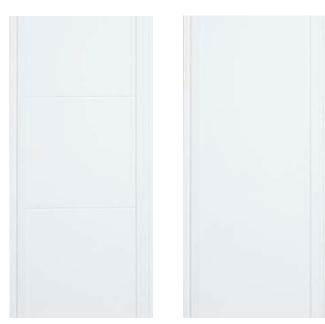

## DOORS TO CHOOSE FROM

#### **INTERNAL DOORS**

• Standard height white lacquered internal doors, with hidden hinges.