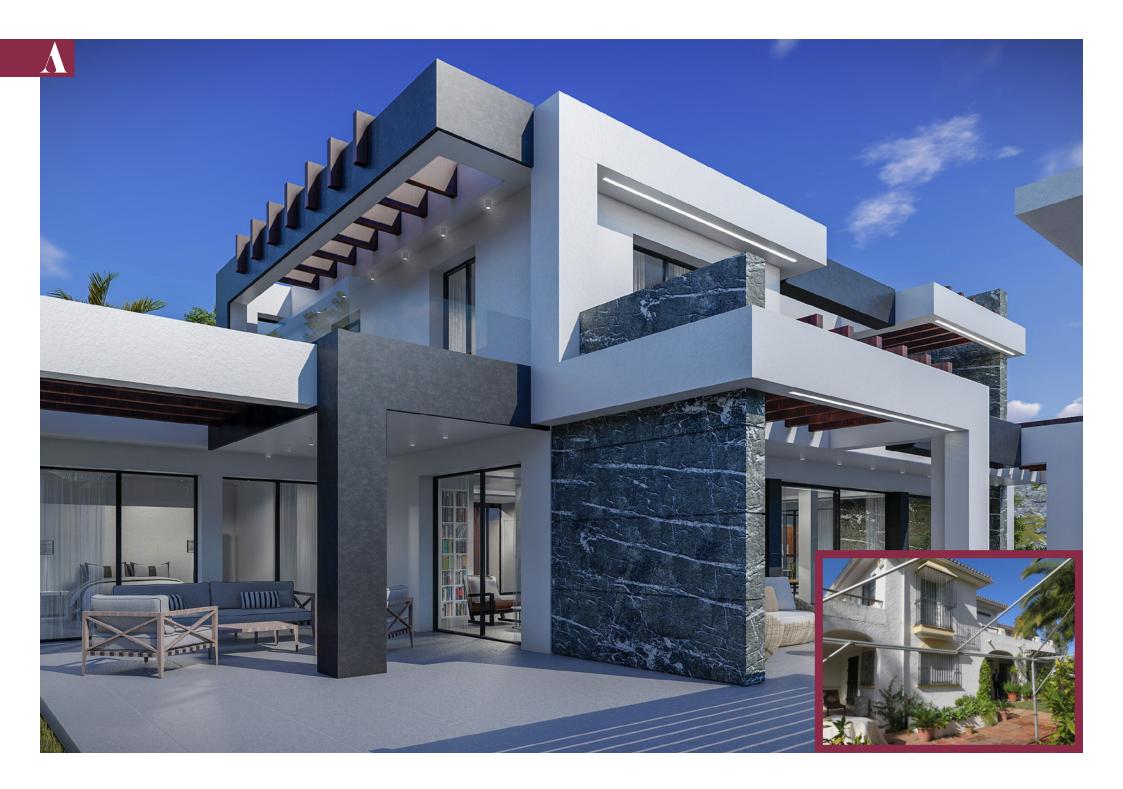

# Ayame

Modern and stylish villa established in a delightful ambiance. Settled on a hill from which you can enjoy sea views overlooking the Mediterranean. Surrounded by an environment full of vegetation and in a green oasis formed by Golf Courses.

The villa has an open space, which has been designed to maximise the indoor-outdoor flow, completely open and glazed to the southeast.

The design is based on the fusion between the necessities of the daily life and the wonderful environment in which the villa is framed. It is inserted against the terrain, taking advantage of the slope to leave the maximum possible ground of garden to which the villa will open. The rooms that make up the house emerge around several stone monoliths that support and in which are linked incomplete cubes that are configuring the interior space of the house.

Every part of this amazing villa has been designed with care and trying to maximize the opening towards the southeast orientation, taking full advantage of the natural beauty of its surroundings and inviting the entrance of natural light. A functional and sustainable design, seeking to achieve maximum energy efficiency.