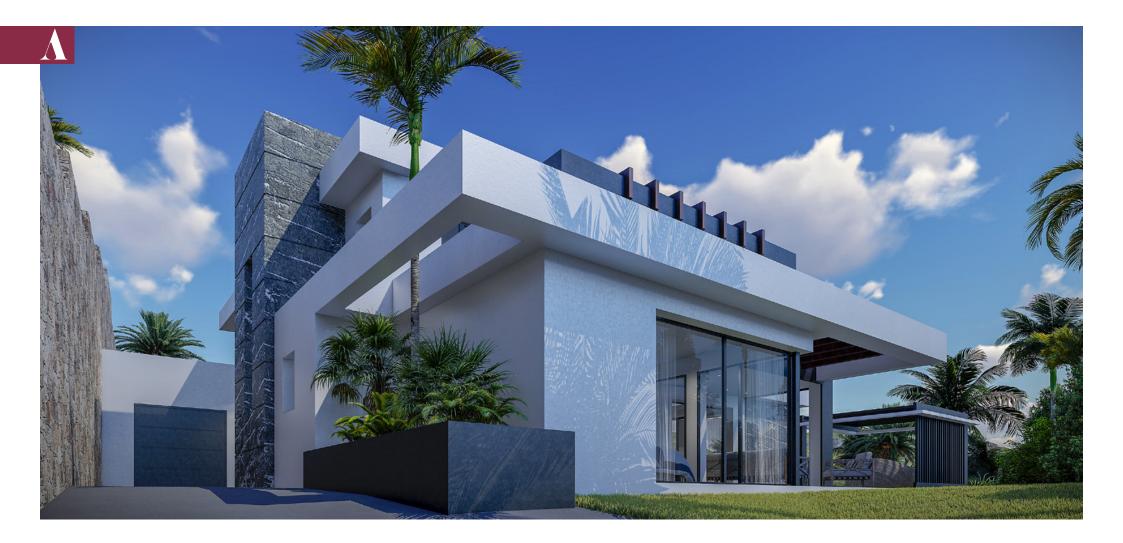

The villa has an open space, which has been designed to maximise the indoor-outdoor flow, completely open and glazed to the southeast.

The design is based on the fusion between the necessities of the daily life and the wonderful environment in which the villa is framed. It is inserted against the terrain, taking advantage of the slope to leave the maximum possible ground of garden to which the villa will open. The rooms that make up the house emerge around several stone monoliths that support and in which are linked incomplete cubes that are configuring the interior space of the house.

Every part of this amazing villa has been designed with care and trying to maximize the opening towards the southeast orientation, taking full advantage of the natural beauty of its surroundings and inviting the entrance of natural light. A functional and sustainable design, seeking to achieve maximum energy efficiency.