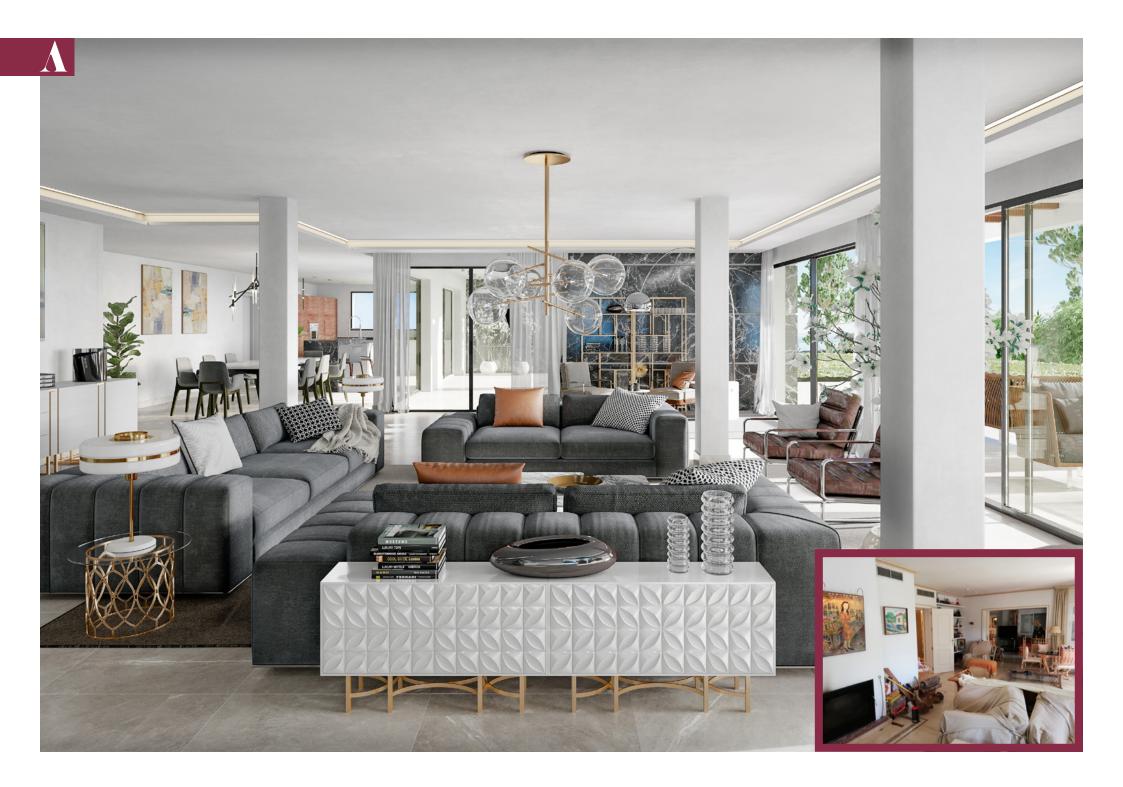

The villa has an open space, which has been designed to maximise the indoor-outdoor flow, completely open and glazed to the southeast.

The design is based on the fusion between the necessities of the daily life and the wonderful environment in which the villa is framed. It is inserted against the terrain, taking advantage of the slope to leave the maximum possible ground of garden to which the villa will open. The rooms that make up the house emerge around several stone monoliths that support and in which are linked incomplete cubes that are configuring the interior space of the house.

The villa is distributed in three levels: on the upper floor stands a master bedroom, a living room and two open bedrooms enclosed by a large partially covered terrace; the ground floor cover the houses the social areas and the kitchen, along with a large master bedroom. All these rooms are glazed and open to an extensive garden, which has many living areas under pergolas and a large infinity swimming pool. The basement floor has two parking spaces and a large cellar.