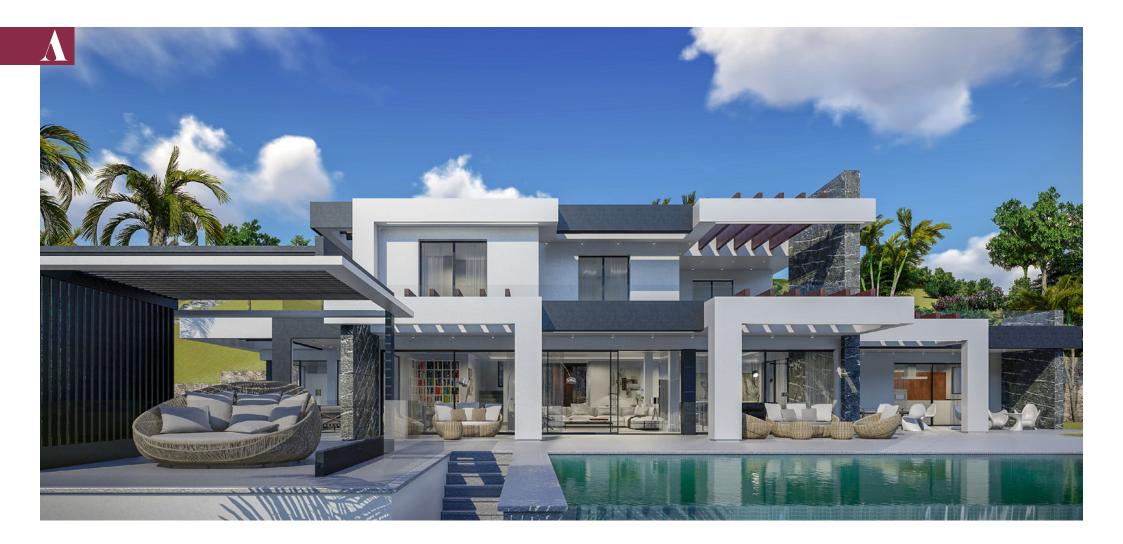

The villa has an open space, which has been designed to maximise the indoor-outdoor flow, completely open and glazed to the southeast.

The design is based on the fusion between the necessities of the daily life and the wonderful environment in which the villa is framed. It is inserted against the terrain, taking advantage of the slope to leave the maximum possible ground of garden to which the villa will open. The rooms that make up the house emerge around several stone monoliths that support and in which are linked incomplete cubes that are configuring the interior space of the house.

Every part of this amazing villa has been designed with care and trying to maximize the opening towards the southeast orientation, taking full advantage of the natural beauty of its surroundings and inviting the entrance of natural light. A functional and sustainable design, seeking to achieve maximum energy efficiency.

The villa is distributed in three levels: on the upper floor stands a master bedroom, a living room and two open bedrooms enclosed by a large partially covered terrace; the ground floor cover the houses the social areas and the kitchen, along with a large master bedroom. All these rooms are glazed and open to an extensive garden, which has many living areas under pergolas and a large infinity swimming pool. The basement floor has two parking spaces and a large cellar.