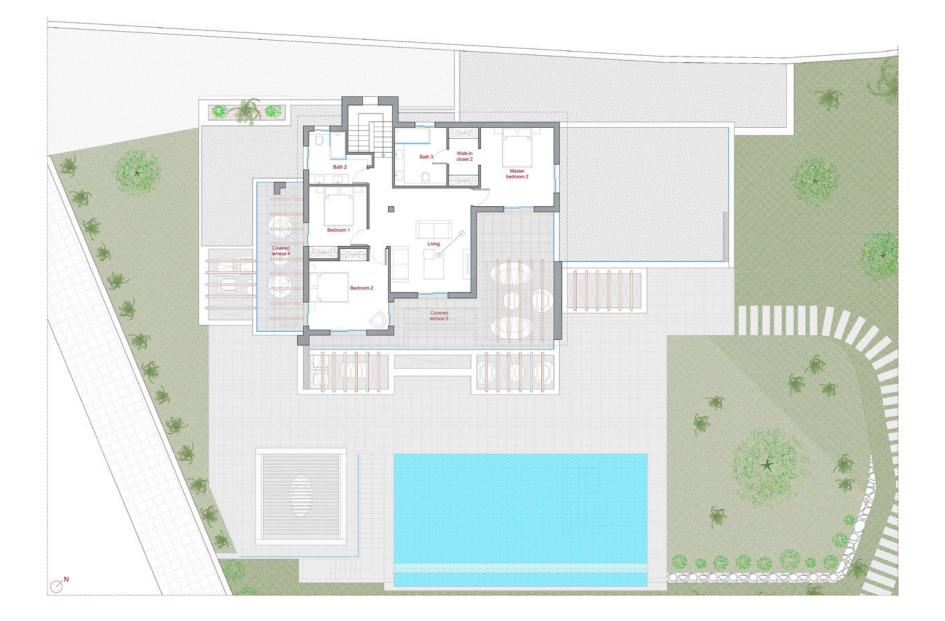

The villa is distributed in three levels: on the upper floor stands a master bedroom, a living room and two open bedrooms enclosed by a large partially covered terrace; the ground floor cover the houses the social areas and the kitchen, along with a large master bedroom. All these rooms are glazed and open to an extensive garden, which has many living areas under pergolas and a large infinity swimming pool. The basement floor has two parking spaces and a large cellar.

## PRIMERA PLANTA

| Superficie Construida | 109,22 m <sup>2</sup> |
|-----------------------|-----------------------|
| Superficie Útil       | 86,45 m²              |
| Terrazas Cubiertas    | 59,64 m²              |

## FIRST FLOOR

| Built Area       | 109,22 m <sup>2</sup> |
|------------------|-----------------------|
| Useful Area      | 86,45 m²              |
| Covered Terraces | 59,64 m <sup>2</sup>  |