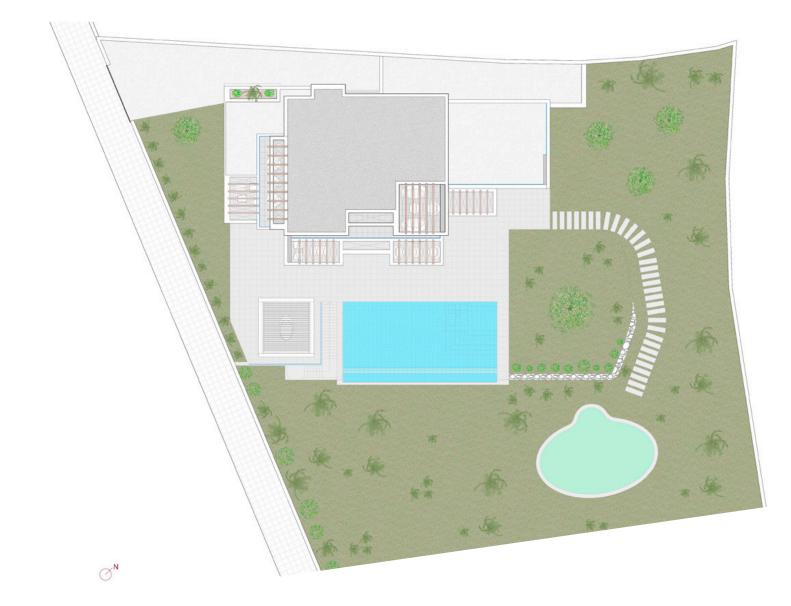

The villa is distributed in three levels: on the upper floor stands a master bedroom, a living room and two open bedrooms enclosed by a large partially covered terrace; the ground floor cover the houses the social areas and the kitchen, along with a large master bedroom. All these rooms are glazed and open to an extensive garden, which has many living areas under pergolas and a large infinity swimming pool. The basement floor has two parking spaces and a large cellar.

| Built area:         | 476,72 m <sup>2</sup> |
|---------------------|-----------------------|
| Built living area:  | 359,69 m <sup>2</sup> |
| Beds/ Baths:        | 4/4                   |
| Covered terraces:   | 175,83 m <sup>2</sup> |
| Uncovered terraces: | 150,17 m <sup>2</sup> |
| Garden:             | 1066 m <sup>2</sup>   |
| Plot:               | 1669 m <sup>2</sup>   |
| Pool:               | 85,62 m <sup>2</sup>  |
| Pond:               | 47,30 m <sup>2</sup>  |
| Garage:             | 3 places              |
| Orientation:        | South East            |