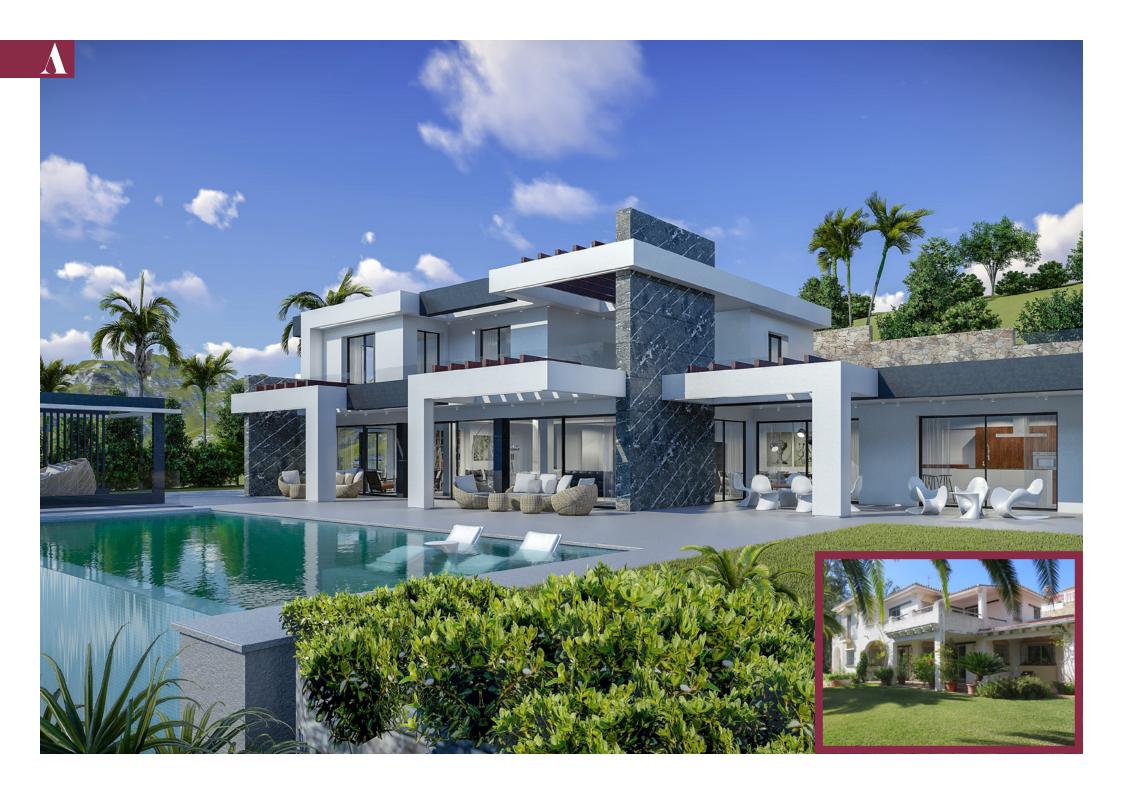

# Ayame

Modern and stylish villa established in a delightful ambiance. Settled on a hill from which you can enjoy sea views overlooking the Mediterranean. Surrounded by an environment full of vegetation and in a green oasis formed by Golf Courses.

The villa has an open space, which has been designed to maximise the indoor-outdoor flow, completely open and glazed to the southeast.

The design is based on the fusion between the necessities of the daily life and the wonderful environment in which the villa is framed. It is inserted against the terrain, taking advantage of the slope to leave the maximum possible ground of garden to which the villa will open. The rooms that make up the house emerge around several stone monoliths that support and in which are linked incomplete cubes that are configuring the interior space of the house.

Every part of this amazing villa has been designed with care and trying to maximize the opening towards the southeast orientation, taking full advantage of the natural beauty of its surroundings and inviting the entrance of natural light. A functional and sustainable design, seeking to achieve maximum energy efficiency.

The villa is distributed in three levels: on the upper floor stands a master bedroom, a living room and two open bedrooms enclosed by a large partially covered terrace; the ground floor cover the houses the social areas and the kitchen, along with a large master bedroom. All these rooms are glazed and open to an extensive garden, which has many living areas under pergolas and a large infinity swimming pool. The basement floor has two parking spaces and a large cellar.