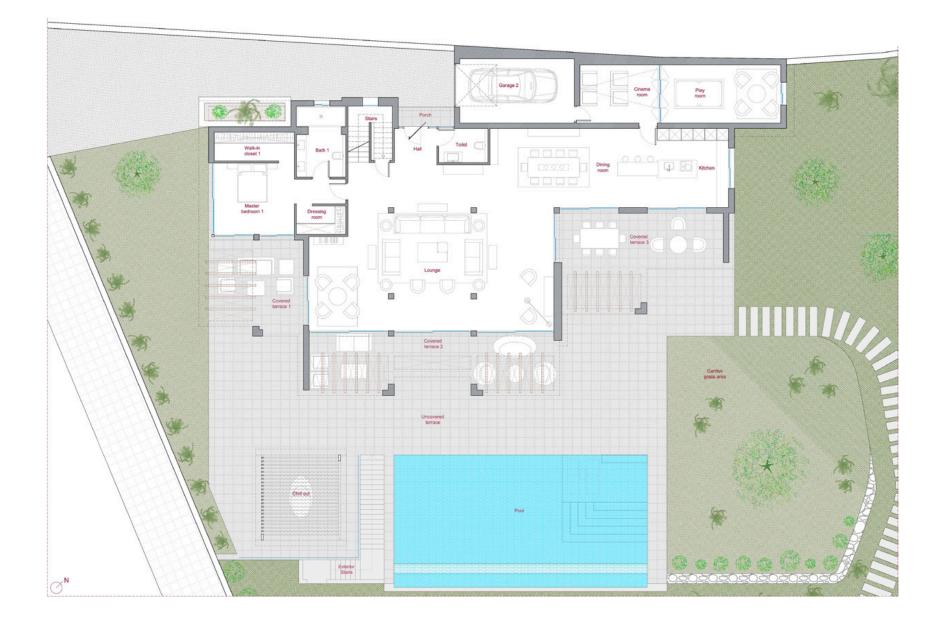

The villa is distributed in three levels: on the upper floor stands a master bedroom, a living room and two open bedrooms enclosed by a large partially covered terrace; the ground floor cover the houses the social areas and the kitchen, along with a large master bedroom. All these rooms are glazed and open to an extensive garden, which has many living areas under pergolas and a large infinity swimming pool. The basement floor has two parking spaces and a large cellar.

## PLANTA BAJA

| Superficie Construida | 273,55 m <sup>2</sup> |
|-----------------------|-----------------------|
| Superficie Útil       | 238,06 m <sup>2</sup> |
| Terrazas Cubiertas    | 116,19 m <sup>2</sup> |
| Terrazas No Cubiertas | 150,17 m <sup>2</sup> |

## GROUND FLOOR

| Built Area         | 273,55 m²             |
|--------------------|-----------------------|
| Useful Area        | 238,06 m <sup>2</sup> |
| Covered Terraces   | 116,19 m <sup>2</sup> |
| Uncovered Terraces | 150,17 m <sup>2</sup> |