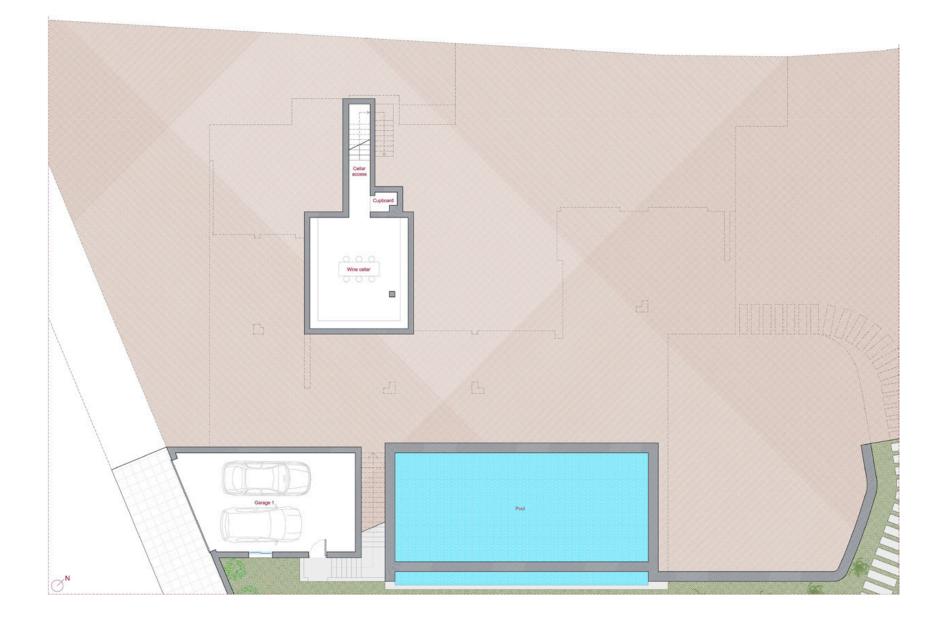

The villa is distributed in three levels: on the upper floor stands a master bedroom, a living room and two open bedrooms enclosed by a large partially covered terrace; the ground floor cover the houses the social areas and the kitchen, along with a large master bedroom. All these rooms are glazed and open to an extensive garden, which has many living areas under pergolas and a large infinity swimming pool. The basement floor has two parking spaces and a large cellar.

## SÓTANO

| Superficie Construida | 93,95 m² |
|-----------------------|----------|
| Superficie Útil       | 35,18 m² |

## BASEMENT

| Built Area  | 93,95 m² |
|-------------|----------|
| Useful Area | 35,18 m² |

MASTERPLAN

LOS PLANOS SON PARA FINES COMERCIALES Y LOS DATOS AQUÍ REFLEJADOS QUE CORRESPONDEN AL ANTEPROYECTO PODRÁN AJUSTARSE PARA ADAPTACIÓN A NORMATIVA VIGENTE Y/O VIABILIDAD TÉCNICA.