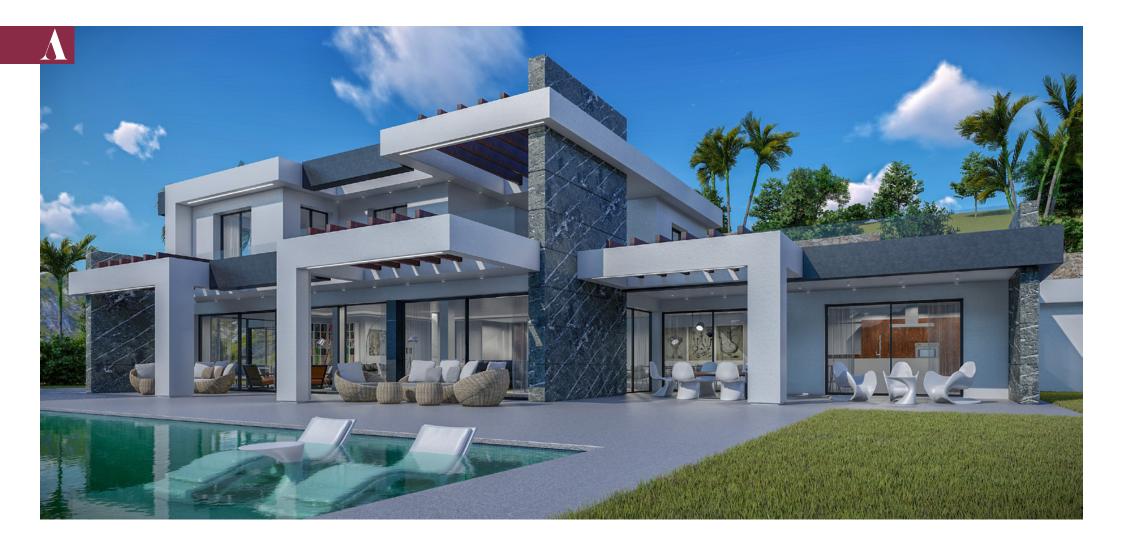

The villa has an open space, which has been designed to maximise the indoor-outdoor flow, completely open and glazed to the southeast.

The design is based on the fusion between the necessities of the daily life and the wonderful environment in which the villa is framed. It is inserted against the terrain, taking advantage of the slope to leave the maximum possible ground of garden to which the villa will open. The rooms that make up the house emerge around several stone monoliths that support and in which are linked incomplete cubes that are configuring the interior space of the house.

Every part of this amazing villa has been designed with care and trying to maximize the opening towards the southeast orientation, taking full advantage of the natural beauty of its surroundings and inviting the entrance of natural light. A functional and sustainable design, seeking to achieve maximum energy efficiency.

The villa is distributed in three levels: on the upper floor stands a master bedroom, a living room and two open bedrooms enclosed by a large partially covered terrace; the ground floor cover the houses the social areas and the kitchen, along with a large master bedroom. All these rooms are glazed and open to an extensive garden, which has many living areas under pergolas and a large infinity swimming pool. The basement floor has two parking spaces and a large cellar.