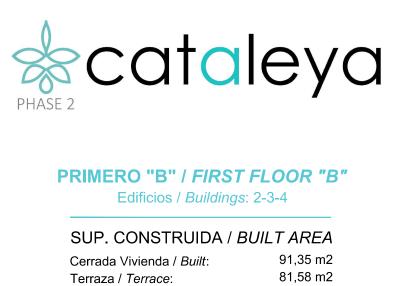

## PRIMERO "B" / FIRST FLOOR "B"

Edificios / Buildings: 1-5-6-7-8-9-10

| SUP. CONSTRUIDA | / BUILT AREA |
|-----------------|--------------|
|                 |              |

| Cerrada Vivienda / Built:                  | 182,70 m2 |
|--------------------------------------------|-----------|
| Terraza / Terrace:                         | 135,54 m2 |
| Comunes / Communal:                        | 24,73 m2  |
| SUP.TOTAL CONSTRUIDA:<br>TOTAL BUILT AREA: | 342,97 m2 |
| Sup. Útil según Decreto 218/2005:          |           |

171,75 m2 Living area according decree 218/2005:

La superficie mostrada en cada estancia, corresponde a superficie útil.

|    |    |    | ESCALA |    |  |
|----|----|----|--------|----|--|
| 1m | 2m | 3m | 4m     | 5m |  |
|    |    |    |        |    |  |