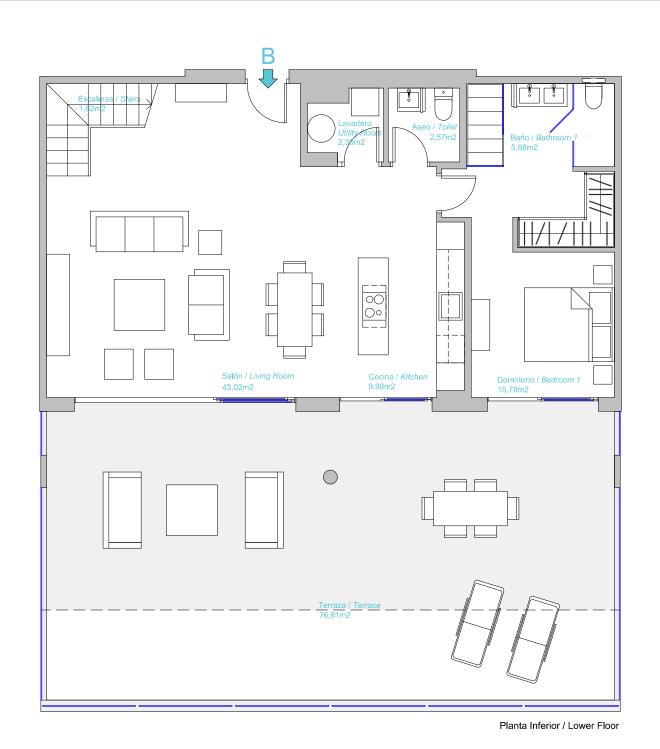

La superficie mostrada en cada estancia, corresponde a superficie útil.

## PRIMERO "B" / FIRST FLOOR "B"

Edificios / Buildings: 1-5-6-7-8-9-10

| SUP. CONSTRUIDA | / BUILT AREA |
|-----------------|--------------|
|                 |              |

| Cerrada Vivienda / Built:                  | 182,70 m2 |
|--------------------------------------------|-----------|
| Terraza / Terrace:                         | 135,54 m2 |
| Comunes / Communal:                        | 24,73 m2  |
| SUP.TOTAL CONSTRUIDA:<br>TOTAL BUILT AREA: | 342,97 m2 |
| Sup. Útil según Decreto 218/2005:          |           |

171,75 m2 Living area according decree 218/2005:

La superficie mostrada en cada estancia, corresponde a superficie útil.

|    |    |    | ESCALA |    |  |
|----|----|----|--------|----|--|
| 1m | 2m | 3m | 4m     | 5m |  |
|    |    |    |        |    |  |