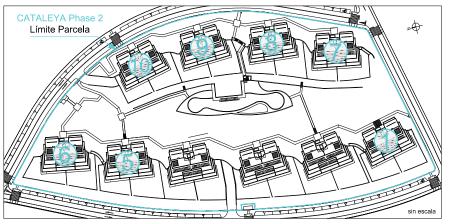

## PRIMERO "B" / FIRST FLOOR "B"

Edificios / Buildings: 1-5-6-7-8-9-10

| SUP. CONSTRUIDA | / BUILT AREA |
|-----------------|--------------|
|                 |              |

| Cerrada Vivienda / Built:                  | 182,70 m2 |
|--------------------------------------------|-----------|
| Terraza / Terrace:                         | 135,54 m2 |
| Comunes / Communal:                        | 24,73 m2  |
| SUP.TOTAL CONSTRUIDA:<br>TOTAL BUILT AREA: | 342,97 m2 |
| Sup. Útil según Decreto 218/2005:          |           |