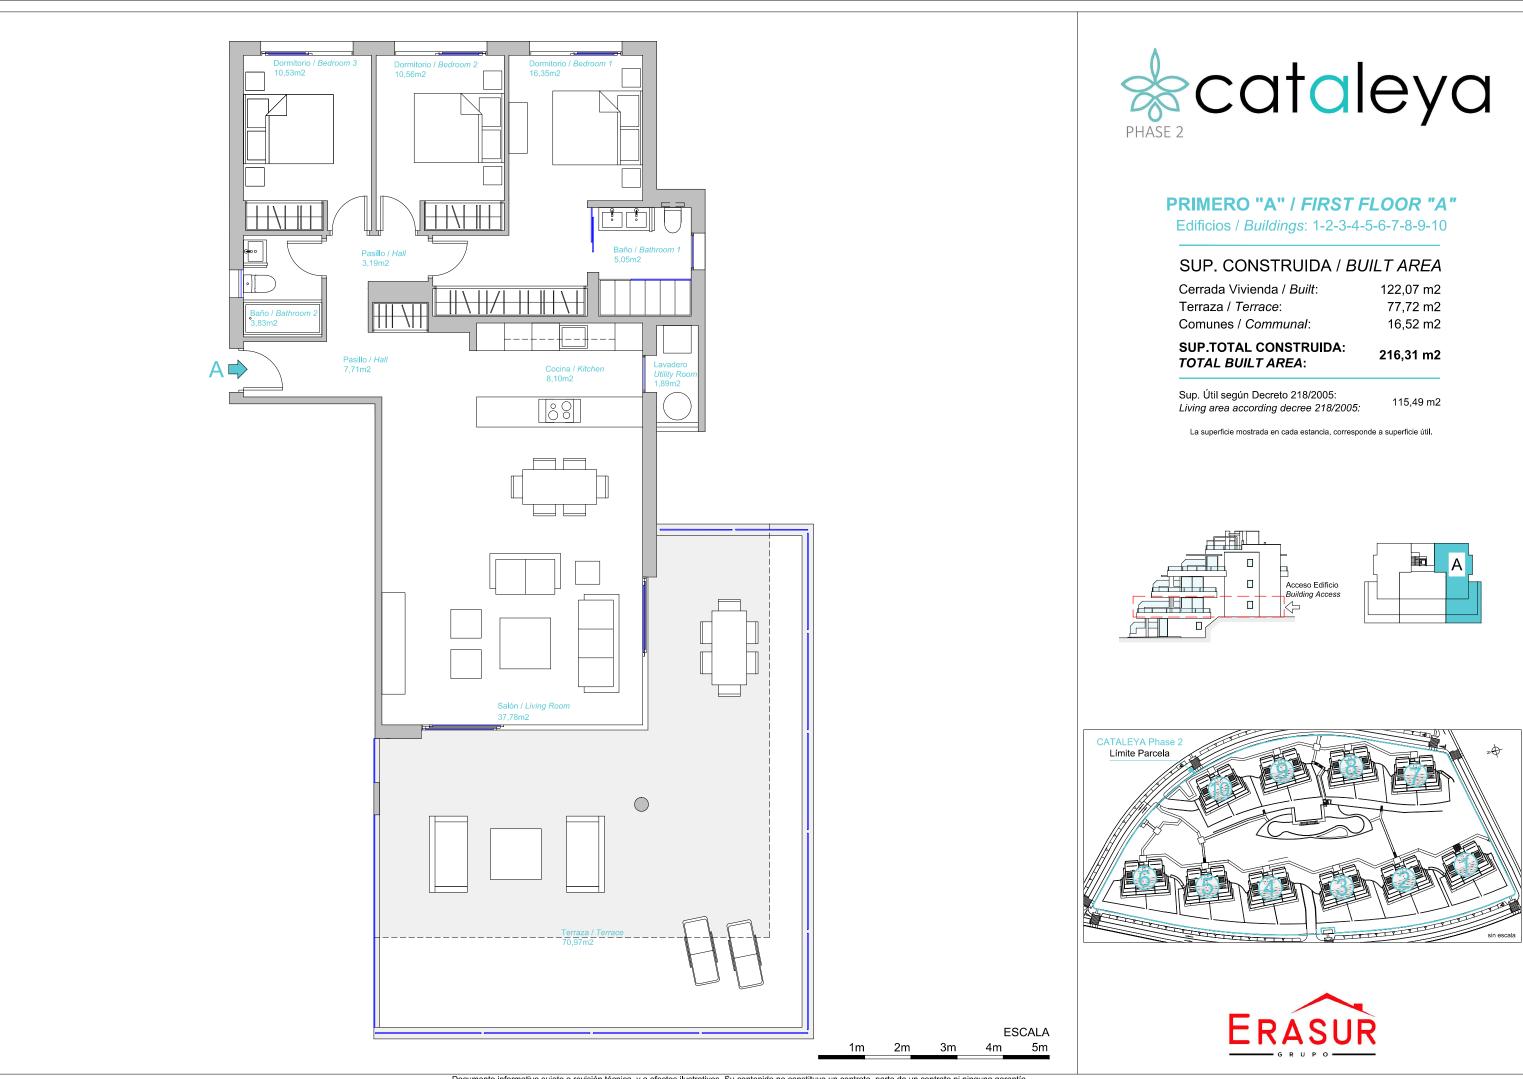

Documento informativo sujeto a revisión técnica, y a efectos ilustrativos. Su contenido no constituye un contrato, parte de un contrato ni ninguna garantía.

Comunes / Communal:

12,36 m2

SUP.TOTAL CONSTRUIDA: TOTAL BUILT AREA:

185,29 m2

Sup. Útil según Decreto 218/2005: 88,91 m2 Living area according decree 218/2005:

La superficie mostrada en cada estancia, corresponde a superficie útil.