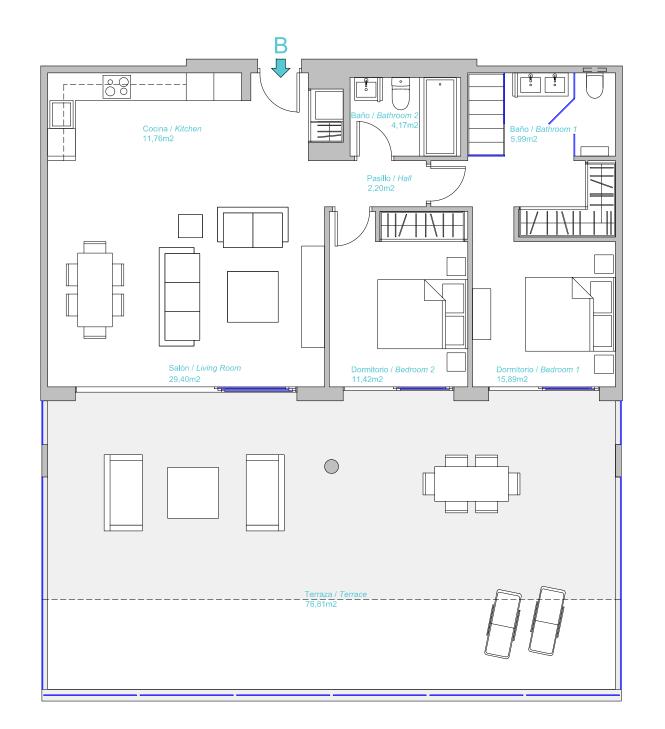

## PRIMERO "B" / FIRST FLOOR "B"

Edificios / Buildings: 1-5-6-7-8-9-10

| SUP. CONSTRUIDA | / BUILT AREA |
|-----------------|--------------|
|                 |              |

| Cerrada Vivienda / Built:                  | 182,70 m2 |
|--------------------------------------------|-----------|
| Terraza / Terrace:                         | 135,54 m2 |
| Comunes / Communal:                        | 24,73 m2  |
| SUP.TOTAL CONSTRUIDA:<br>TOTAL BUILT AREA: | 342,97 m2 |
| Sup. Útil según Decreto 218/2005:          |           |

171,75 m2 Living area according decree 218/2005:

La superficie mostrada en cada estancia, corresponde a superficie útil.

|    |    |    | ESCALA |    |  |
|----|----|----|--------|----|--|
| 1m | 2m | 3m | 4m     | 5m |  |
|    |    |    |        |    |  |