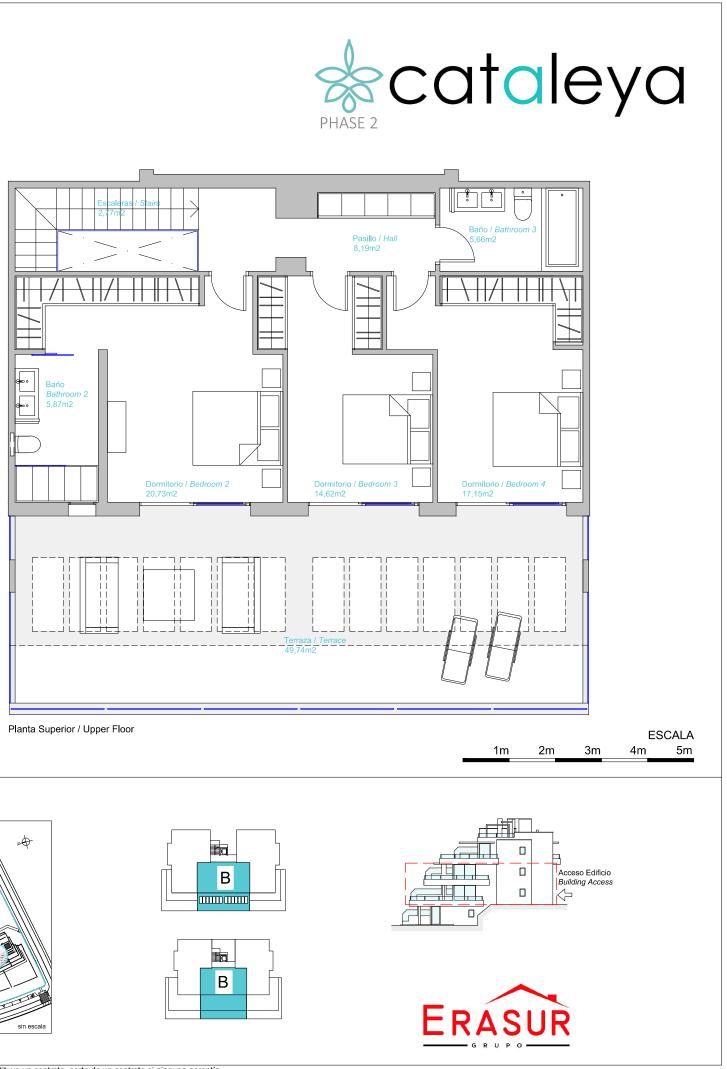

## PRIMERO "B" / FIRST FLOOR "B"

Edificios / Buildings: 1-5-6-7-8-9-10

| SUP. CONSTRUIDA | / BUILT AREA |
|-----------------|--------------|
|                 |              |

| Cerrada Vivienda / Built:                  | 182,70 m2 |
|--------------------------------------------|-----------|
| Terraza / Terrace:                         | 135,54 m2 |
| Comunes / Communal:                        | 24,73 m2  |
| SUP.TOTAL CONSTRUIDA:<br>TOTAL BUILT AREA: | 342,97 m2 |
| Sup. Útil según Decreto 218/2005:          |           |

171,75 m2 Living area according decree 218/2005:

La superficie mostrada en cada estancia, corresponde a superficie útil.

|    |    |    | ESCALA |    |  |
|----|----|----|--------|----|--|
| 1m | 2m | 3m | 4m     | 5m |  |
|    |    |    |        |    |  |