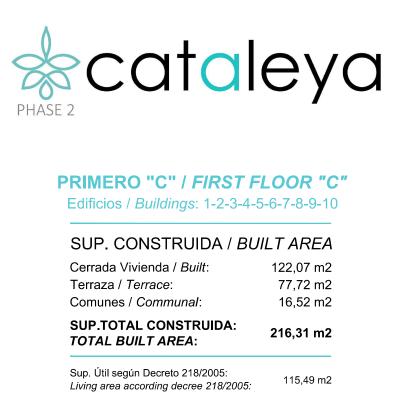

171,75 m2 Living area according decree 218/2005:

La superficie mostrada en cada estancia, corresponde a superficie útil.

|    |    |    | ESCALA |    |  |
|----|----|----|--------|----|--|
| 1m | 2m | 3m | 4m     | 5m |  |
|    |    |    |        |    |  |

Documento informativo sujeto a revisión técnica, y a efectos ilustrativos. Su contenido no constituye un contrato, parte de un contrato ni ninguna garantía.

Comunes / Communal:

12,36 m2

SUP.TOTAL CONSTRUIDA: TOTAL BUILT AREA:

185,29 m2

Sup. Útil según Decreto 218/2005: 88,91 m2 Living area according decree 218/2005:

La superficie mostrada en cada estancia, corresponde a superficie útil.