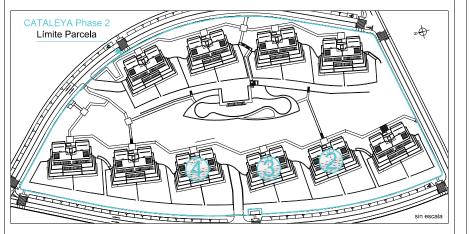

La superficie mostrada en cada estancia, corresponde a superficie útil.











## PRIMERO "B" / FIRST FLOOR "B"

Edificios / Buildings: 1-5-6-7-8-9-10

| SUP. CONSTRUIDA | / BUILT AREA |
|-----------------|--------------|
|                 |              |

| Cerrada Vivienda / Built:                  | 182,70 m2 |
|--------------------------------------------|-----------|
| Terraza / Terrace:                         | 135,54 m2 |
| Comunes / Communal:                        | 24,73 m2  |
| SUP.TOTAL CONSTRUIDA:<br>TOTAL BUILT AREA: | 342,97 m2 |
| Sup. Útil según Decreto 218/2005:          |           |

171,75 m2 Living area according decree 218/2005:

La superficie mostrada en cada estancia, corresponde a superficie útil.



















|    |    |    | ESCALA |    |  |
|----|----|----|--------|----|--|
| 1m | 2m | 3m | 4m     | 5m |  |
|    |    |    |        |    |  |

Documento informativo sujeto a revisión técnica, y a efectos ilustrativos. Su contenido no constituye un contrato, parte de un contrato ni ninguna garantía.



Comunes / Communal:

12,36 m2

SUP.TOTAL CONSTRUIDA: TOTAL BUILT AREA:

185,29 m2

Sup. Útil según Decreto 218/2005: 88,91 m2 Living area according decree 218/2005:

La superficie mostrada en cada estancia, corresponde a superficie útil.