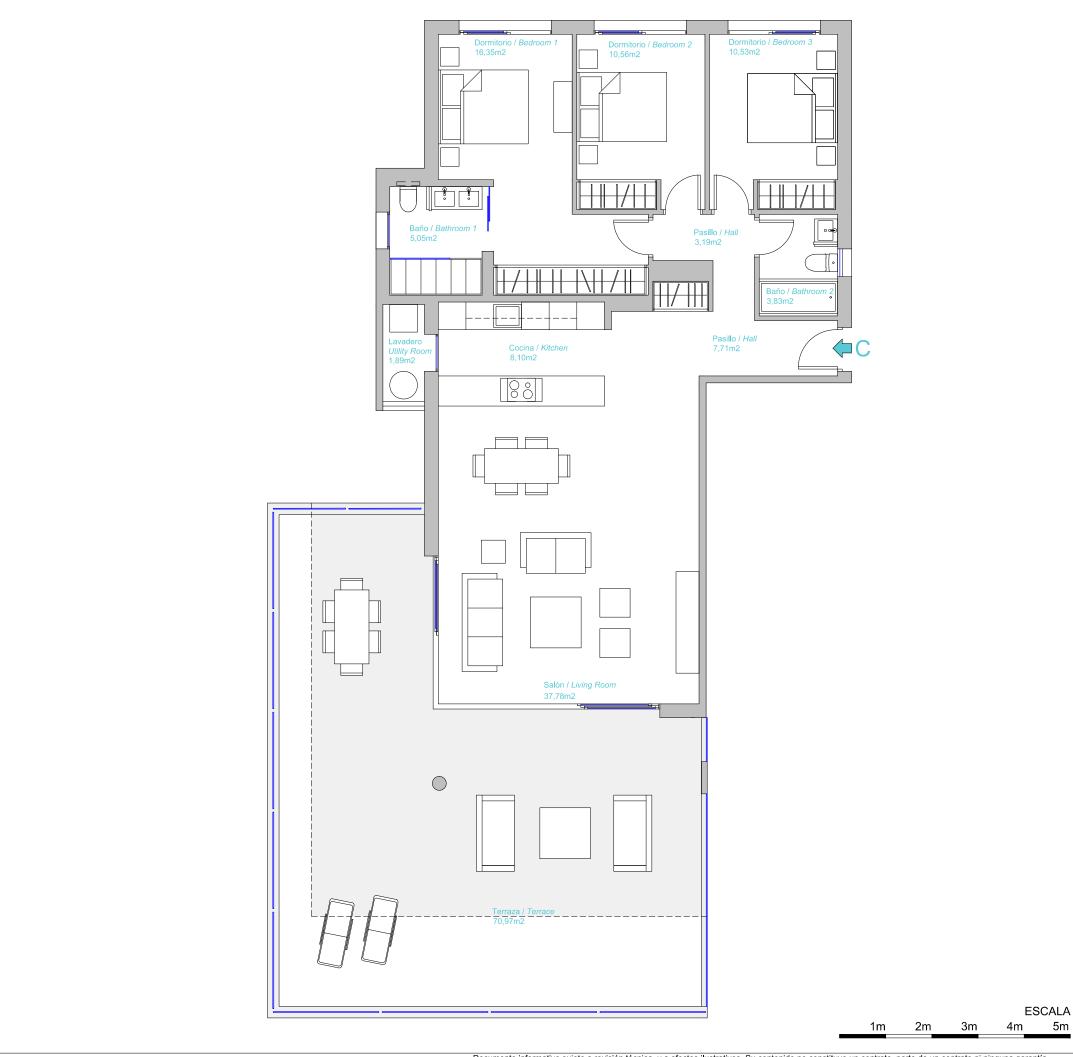

La superficie mostrada en cada estancia, corresponde a superficie útil.











## PRIMERO "B" / FIRST FLOOR "B"

Edificios / Buildings: 1-5-6-7-8-9-10

| SUP. CONSTRUIDA | / BUILT AREA |
|-----------------|--------------|
|                 |              |

| Cerrada Vivienda / Built:                  | 182,70 m2 |
|--------------------------------------------|-----------|
| Terraza / Terrace:                         | 135,54 m2 |
| Comunes / Communal:                        | 24,73 m2  |
| SUP.TOTAL CONSTRUIDA:<br>TOTAL BUILT AREA: | 342,97 m2 |
| Sup. Útil según Decreto 218/2005:          |           |

171,75 m2 Living area according decree 218/2005:

La superficie mostrada en cada estancia, corresponde a superficie útil.



















|    |    |    | ESCALA |    |  |
|---