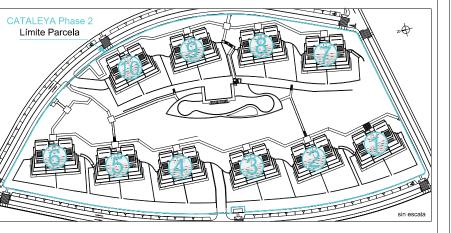

## PRIMERO "B" / FIRST FLOOR "B"

Edificios / Buildings: 1-5-6-7-8-9-10

| SUP. CONSTRUIDA | / BUILT AREA |
|-----------------|--------------|
|                 |              |

| Cerrada Vivienda / Built:                  | 182,70 m2 |
|--------------------------------------------|-----------|
| Terraza / Terrace:                         | 135,54 m2 |
| Comunes / Communal:                        | 24,73 m2  |
| SUP.TOTAL CONSTRUIDA:<br>TOTAL BUILT AREA: | 342,97 m2 |
| Sup. Útil según Decreto 218/2005:          |           |