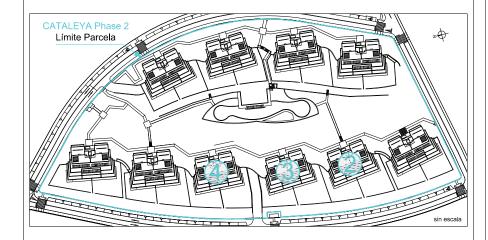

# SEGUNDO "C" / SECOND FLOOR "C"

Edificios / Buildings: 1-2-3-4-5-6-7-8-9-10

# SEGUNDO "A" / SECOND FLOOR "A"

Edificios / Buildings: 1-2-3-4-5-6-7-8-9-10

# SEGUNDO "B" / SECOND FLOOR "B"

Edificios / Buildings: 2-3-4