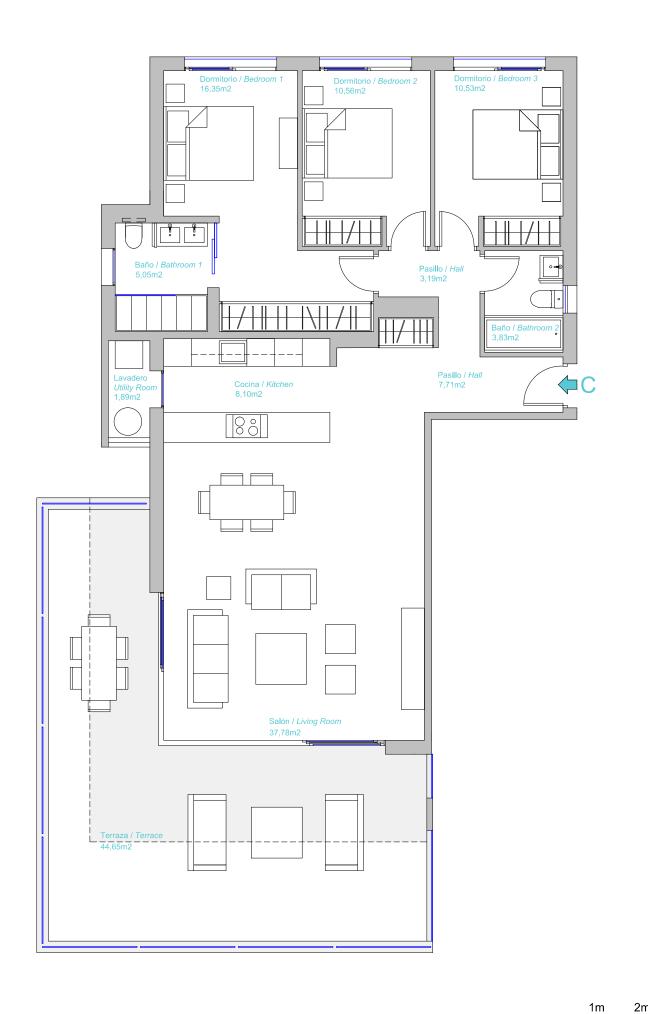

# SEGUNDO "C" / SECOND FLOOR "C"

Edificios / Buildings: 1-2-3-4-5-6-7-8-9-10

### SUP. CONSTRUIDA / BUILT AREA

Cerrada Vivienda / Built: 122,07 m2
Terraza / Terrace: 50,47 m2
Comunes / Communal: 16,52 m2

SUP.TOTAL CONSTRUIDA: 189,06 m2

TOTAL BUILT AREA:

Living area according decree 218/2005:

Sup. Útil según Decreto 218/2005:

115,49 m2

La superficie mostrada en cada estancia, corresponde a superficie útil.

ESCALA