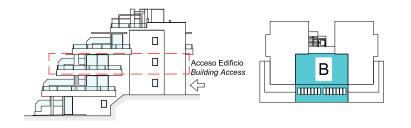

# SEGUNDO "B" / SECOND FLOOR "B"

Edificios / Buildings: 2-3-4

### SUP. CONSTRUIDA / BUILT AREA

Cerrada Vivienda / Built: 91,35 m2
Terraza / Terrace: 53,96 m2
Comunes / Communal: 12,36 m2

SUP.TOTAL CONSTRUIDA: 15

157,67 m2

Sup. Útil según Decreto 218/2005: Living area according decree 218/2005:

88,91 m2

La superficie mostrada en cada estancia, corresponde a superficie útil.

ESCALA

1m 2m 3m 4m 5n