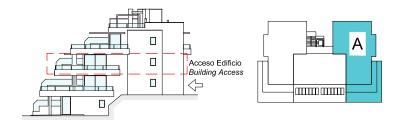

# SEGUNDO "A" / SECOND FLOOR "A"

Edificios / Buildings: 1-2-3-4-5-6-7-8-9-10

### SUP. CONSTRUIDA / BUILT AREA

122,07 m2 Cerrada Vivienda / Built: 50,47 m2 Terraza / Terrace: 16,52 m2 Comunes / Communal:

**SUP.TOTAL CONSTRUIDA:** 189,06 m2

TOTAL BUILT AREA:

Sup. Útil según Decreto 218/2005: Living area according decree 218/2005:

115,49 m2

La superficie mostrada en cada estancia, corresponde a superficie útil.

**ESCALA** 