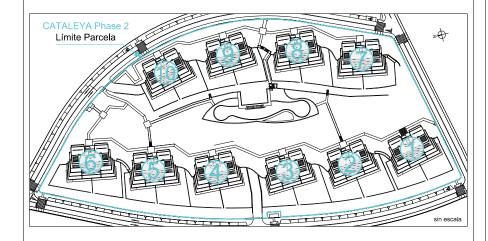

# SEGUNDO "C" / SECOND FLOOR "C"

Edificios / Buildings: 1-2-3-4-5-6-7-8-9-10

### SUP. CONSTRUIDA / BUILT AREA

Cerrada Vivienda / Built: 122,07 m2
Terraza / Terrace: 50,47 m2
Comunes / Communal: 16,52 m2

SUP.TOTAL CONSTRUIDA: 189,06 m2

TOTAL BUILT AREA:

Living area according decree 218/2005:

Sup. Útil según Decreto 218/2005:

115,49 m2

La superficie mostrada en cada estancia, corresponde a superficie útil.







ESCALA





# SEGUNDO "A" / SECOND FLOOR "A"

Edificios / Buildings: 1-2-3-4-5-6-7-8-9-10

### SUP. CONSTRUIDA / BUILT AREA

122,07 m2 Cerrada Vivienda / Built: 50,47 m2 Terraza / Terrace: 16,52 m2 Comunes / Communal:

**SUP.TOTAL CONSTRUIDA:** 189,06 m2

TOTAL BUILT AREA:

Sup. Útil según Decreto 218/2005: Living area according decree 218/2005:

115,49 m2

La superficie mostrada en cada estancia, corresponde a superficie útil.







**ESCALA** 





# SEGUNDO "B" / SECOND FLOOR "B"

Edificios / Buildings: 2-3-4

### SUP. CONSTRUIDA / BUILT AREA

Cerrada Vivienda / Built: 91,35 m2
Terraza / Terrace: 53,96 m2
Comunes / Communal: 12,36 m2

SUP.TOTAL CONSTRUIDA: 15

157,67 m2

Sup. Útil según Decreto 218/2005: Living area according decree 218/2005:

88,91 m2

La superficie mostrada en ca