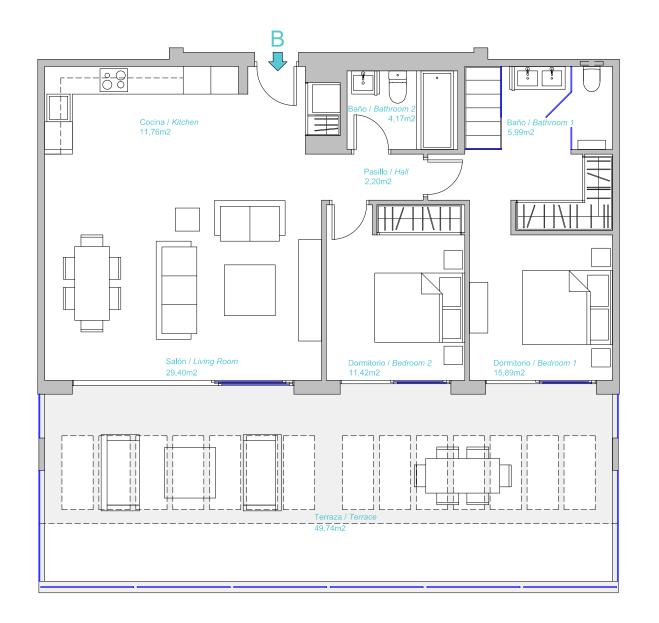

# SEGUNDO "B" / SECOND FLOOR "B"

Edificios / Buildings: 2-3-4

### SUP. CONSTRUIDA / BUILT AREA

Cerrada Vivienda / Built: 91,35 m2
Terraza / Terrace: 53,96 m2
Comunes / Communal: 12,36 m2

SUP.TOTAL CONSTRUIDA: 15

157,67 m2

Sup. Útil según Decreto 218/2005: Living area according decree 218/2005:

88,91 m2

La superficie mostrada en cada estancia, corresponde a superficie útil.

ESCALA

1m 2m 3m 4m 5n