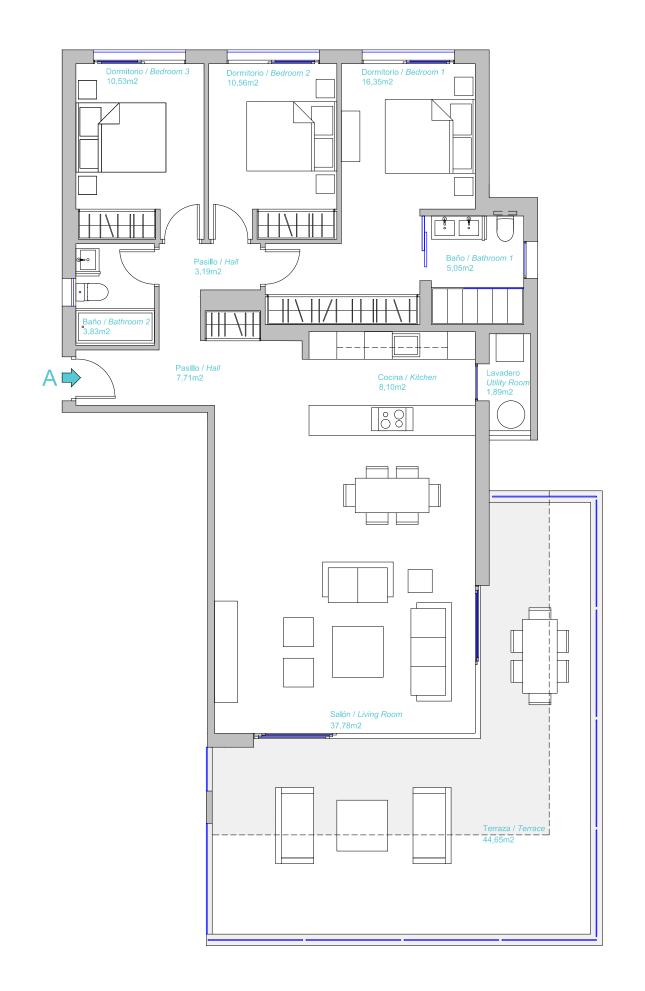

# SEGUNDO "A" / SECOND FLOOR "A"

Edificios / Buildings: 1-2-3-4-5-6-7-8-9-10

### SUP. CONSTRUIDA / BUILT AREA

122,07 m2 Cerrada Vivienda / Built: 50,47 m2 Terraza / Terrace: 16,52 m2 Comunes / Communal:

**SUP.TOTAL CONSTRUIDA:** 189,06 m2

TOTAL BUILT AREA:

Sup. Útil según Decreto 218/2005: Living area according decree 218/2005:

115,49 m2

La superficie mostrada en cada estancia, corresponde a superficie útil.

**ESCALA** 