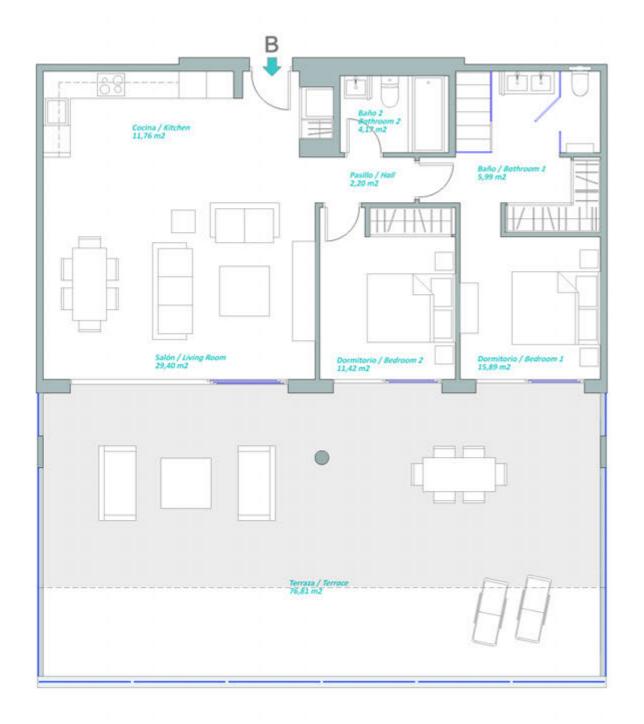

# PRIMERO "B" / FIRST FLOOR "B" Edificios / Buildings 1-2-3-4

### SUP. CONSTRUIDA / BUILT AREA

 Cerrada vivienda / Built:
 91,35 m2

 Terraza / Terrace:
 81,58 m2

 Comunes / Communal:
 10,91 m2

 SUP. TOTAL CONSTRUIDA:
 10,91 m2

TOTAL BUILT AREA:

183,84 m2

Sup. Útil según Real Decreto 218/2005: Living area according decree 218/2005:

88,91 m2

La superficie mostrada en cada estancia, corresponde a superficie útil.

1m 2m 3m 4m 5m ESCALA