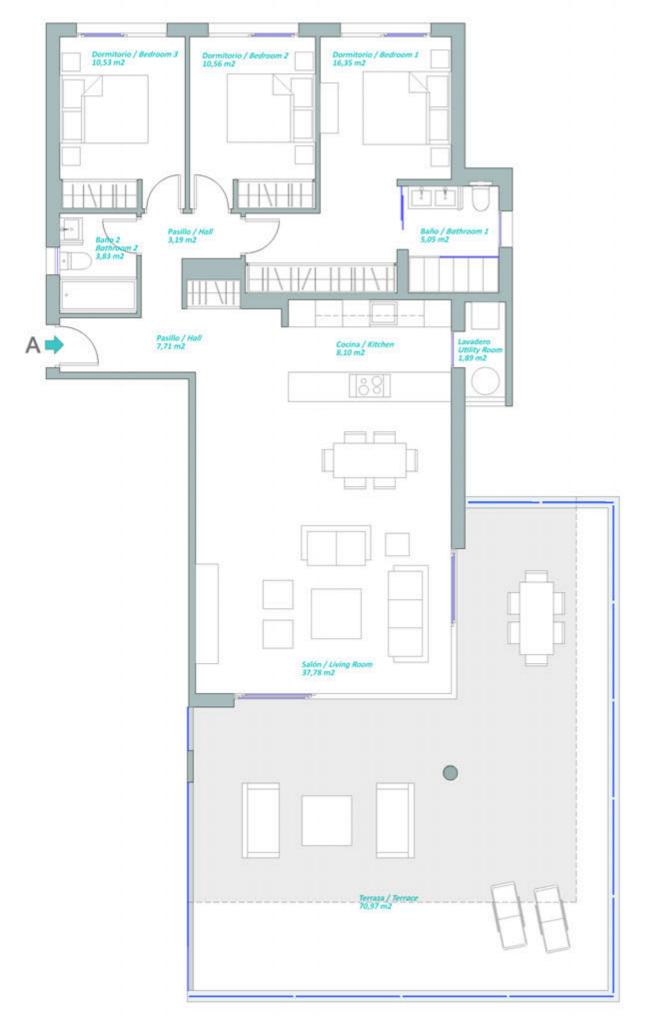

# PRIMERO "C" / FIRST FLOOR "C" Edificios / Buildings 1-2-3-4

#### SUP. CONSTRUIDA / BUILT AREA

 Cerrada vivienda / Built.
 122,07 m2

 Terraza / Terrace:
 77,72 m2

 Comunes / Communal:
 14,58 m2

 SUP. TOTAL CONSTRUIDA:

TOTAL BUILT AREA:

214,37 m2

Sup. Útil según Real Decreto 218/2005: Living area according decree 218/2005:

115,49 m2

La superficie mostrada en cada estancia, corresponde a superficie útil.

1m 2m 3m 4m 5m