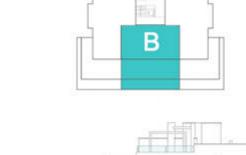

UIDA / BUILT AREA

 Cerrada vivienda / Built.
 122,07 m2

 Terraza / Terrace:
 77,72 m2

 Comunes / Communal:
 14,58 m2

 SUP. TOTAL CONSTRUIDA:

TOTAL BUILT AREA:

214,37 m2

Sup. Útil según Real Decreto 218/2005: Living area according decree 218/2005:

115,49 m2

La superficie mostrada en cada estancia, corresponde a superficie útil.

1m 2m 3m 4m 5m











# PRIMERO "A" / FIRST FLOOR "A" Edificios / Buildings 1-2-3-4

### SUP. CONSTRUIDA / BUILT AREA

 Cerrada vivienda / Built.
 122,07 m2

 Terraza / Terrace:
 77,72 m2

 Comunes / Communal:
 14,58 m2

 SUP. TOTAL CONSTRUIDA:

TOTAL BUILT AREA:

214,37 m2

Sup. Útil según Real Decreto 218/2005: Living area according decree 218/2005:

115,49 m2

La superficie mostrada en cada estancia, corresponde a superficie

1m 2m 3m 4m 5m













# PRIMERO "B" / FIRST FLOOR "B" Edificios / Buildings 1-2-3-4

### SUP. CONSTRUIDA / BUILT AREA

 Cerrada vivienda / Built:
 91,35 m2

 Terraza / Terrace:
 81,58 m2

 Comunes / Communal:
 10,91 m2

 SUP. TOTAL CONSTRUIDA:
 10,91 m2

TOTAL BUILT AREA:

183,84 m2

Sup. Útil según Real Decreto 218/2005: Living area according decree 218/2005:

88,91 m2

La superficie mostrada en cada estancia, corresponde a superficie útil.

1m 2m 3m 4m 5m ESCALA