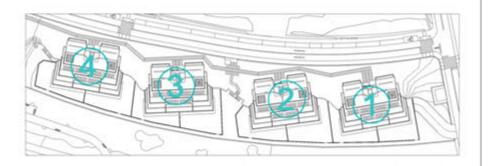

# PRIMERO "C" / FIRST FLOOR "C" Edificios / Buildings 1-2-3-4

# PRIMERO "A" / FIRST FLOOR "A" Edificios / Buildings 1-2-3-4

# PRIMERO "B" / FIRST FLOOR "B" Edificios / Buildings 1-2-3-4