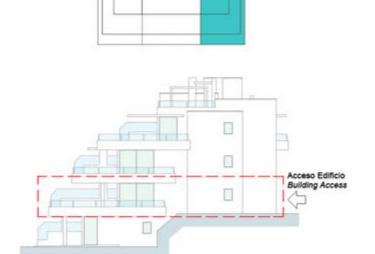

# PRIMERO "C" / FIRST FLOOR "C" Edificios / Buildings 1-2-3-4

# PRIMERO "A" / FIRST FLOOR "A" Edificios / Buildings 1-2-3-4

# PRIMERO "B" / FIRST FLOOR "B" Edificios / Buildings 1-2-3-4