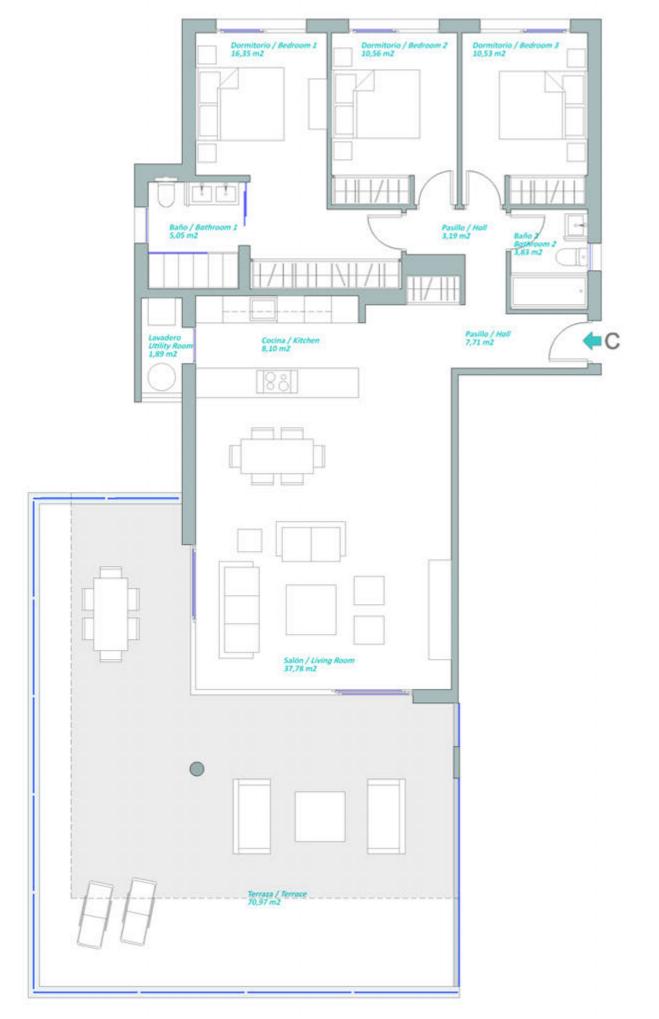

# PRIMERO "C" / FIRST FLOOR "C" Edificios / Buildings 1-2-3-4

#### SUP. CONSTRUIDA / BUILT AREA

 Cerrada vivienda / Built.
 122,07 m2

 Terraza / Terrace:
 77,72 m2

 Comunes / Communal:
 14,58 m2

 SUP. TOTAL CONSTRUIDA:

TOTAL BUILT AREA:

214,37 m2

Sup. Útil según Real Decreto 218/2005: Living area according decree 218/2005:

115,49 m2

La superficie mostrada en cada estancia, corresponde a superficie útil.

1m 2m 3m 4m 5m