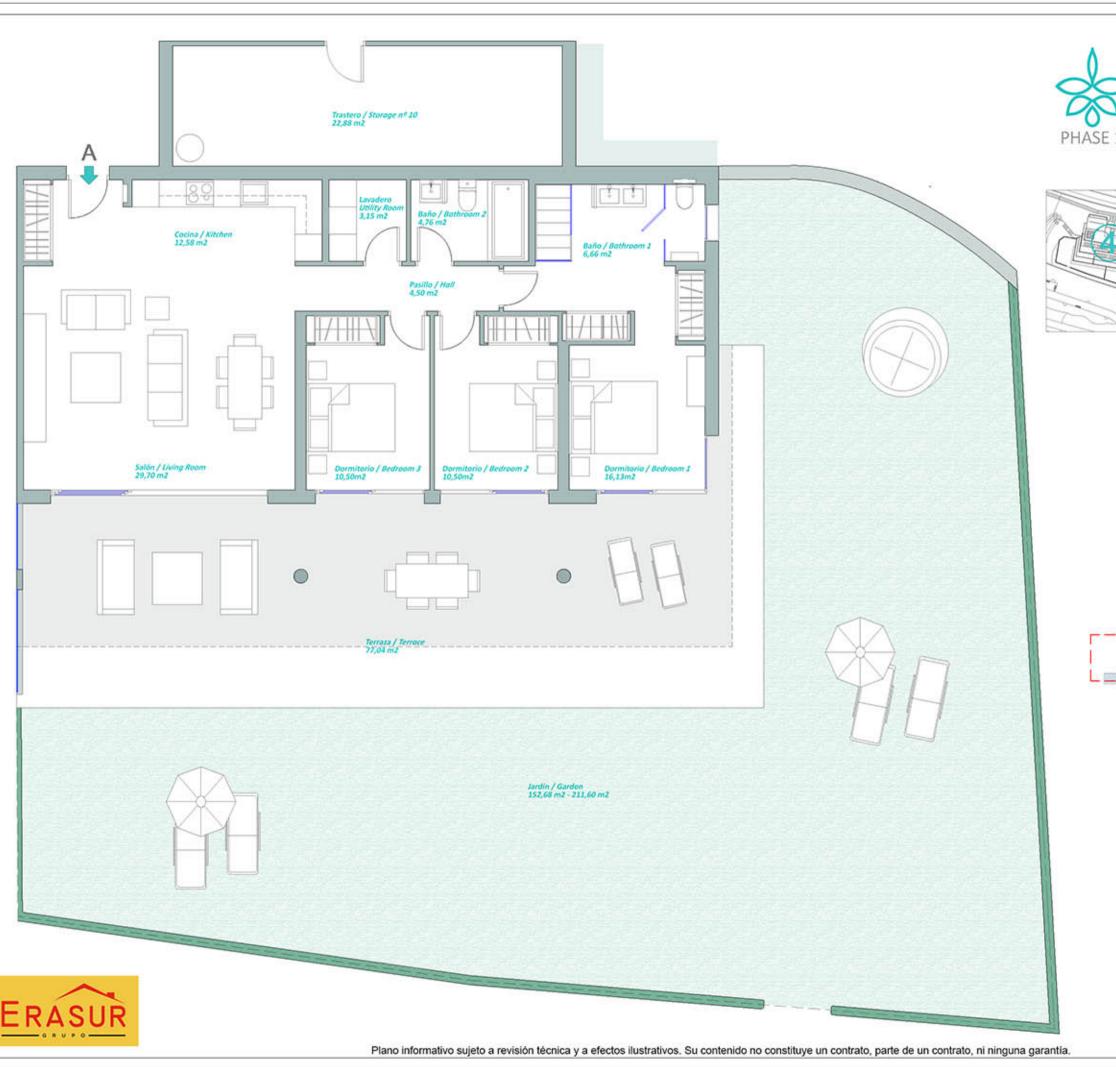

## BAJO "A" / GROUND FLOOR "A" Edificios / Buildings 1-2-3-4

## SUP. CONSTRUIDA / BUILT AREA

 Cerrada vivienda / Built:
 113,65 m2

 Terraza / Terrace:
 77,75 m2

 Comunes / Communal:
 13,58 m2

SUP. TOTAL CONSTRUIDA: TOTAL BUILT AREA:

204,98 m2

Sup. Jardin / Garden Area: 152,68 m2 - 211,60m2

Sup. Útil según Real Decreto 218/2005;

Living area according decree 218/2005:

108,33 m2

La superficie de jardin expresada es solo de uso y disfrute, y varia en tamaño y forma dependiendo el bloque.

La superficie mostrada en cada estancia, corresponde a superficie

1m 2m 3m 4m 5m

**ESCALA**