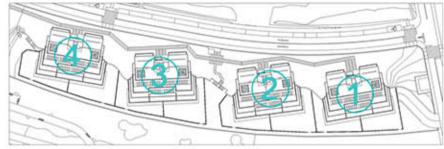

## BAJO "B" / GROUND FLOOR "B" Edificios / Buildings 1-2-3-4

## BAJO "A" / GROUND FLOOR "A" Edificios / Buildings 1-2-3-4