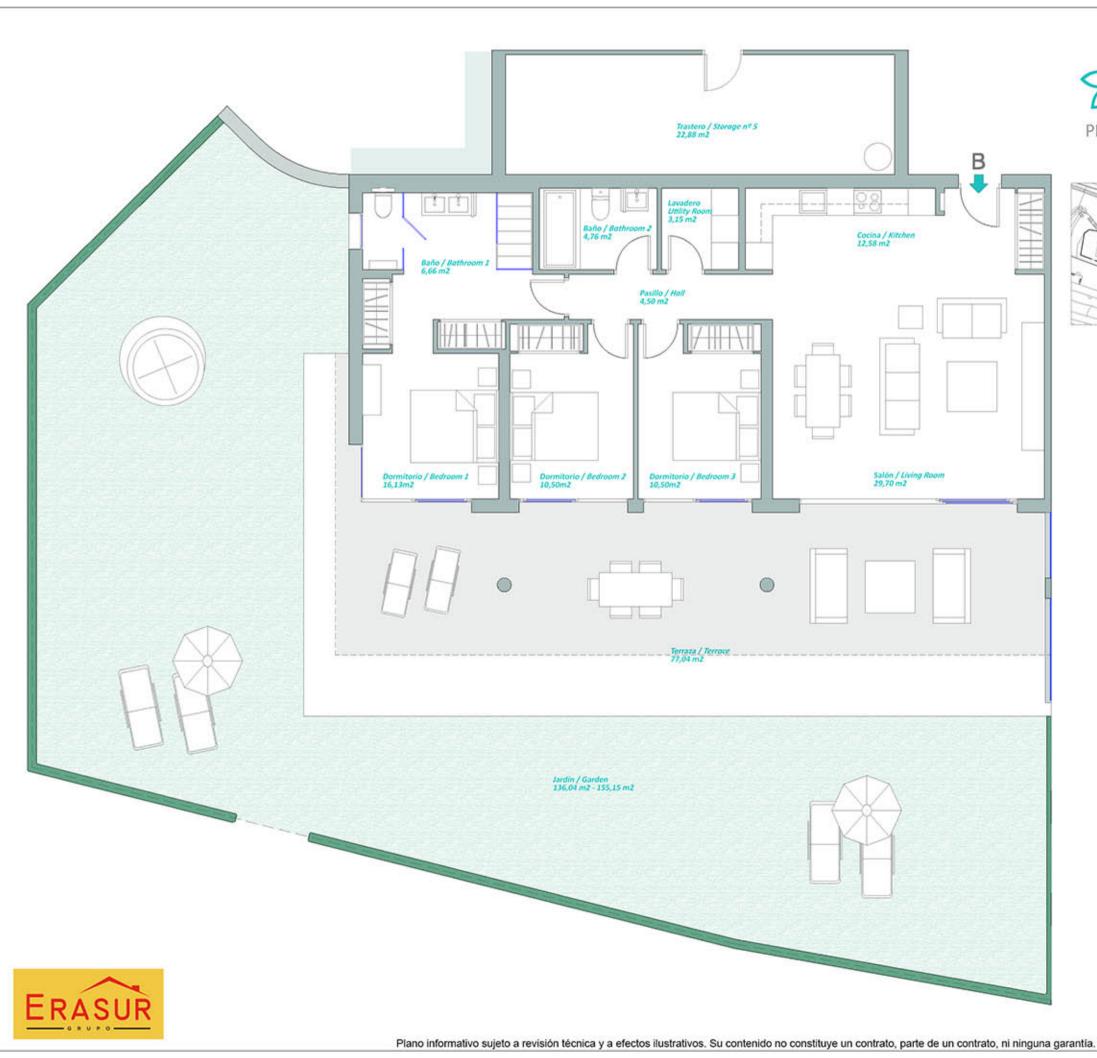

В

## BAJO "B" / GROUND FLOOR "B" Edificios / Buildings 1-2-3-4

## SUP. CONSTRUIDA / BUILT AREA

Cerrada vivienda / Built. 113,65 m2 Terraza / Terrace: 77,75 m2 Comunes / Communal: 13,58 m2

SUP. TOTAL CONSTRUIDA: TOTAL BUILT AREA:

204,98 m2

108,33 m2

Sup. Jardin / Garden Area: 136,04 m2 - 155,15 m2

desde / from hasta / up to

Sup. Útil según Real Decreto 218/2005;

Living area according decree 218/2005:

La superficie de jardin expresada es solo de uso y disfrute, y varia en tamaño y forma dependiendo el bloque. La superficie mostrada en cada estancia, corresponde a superficie

**ESCALA** 