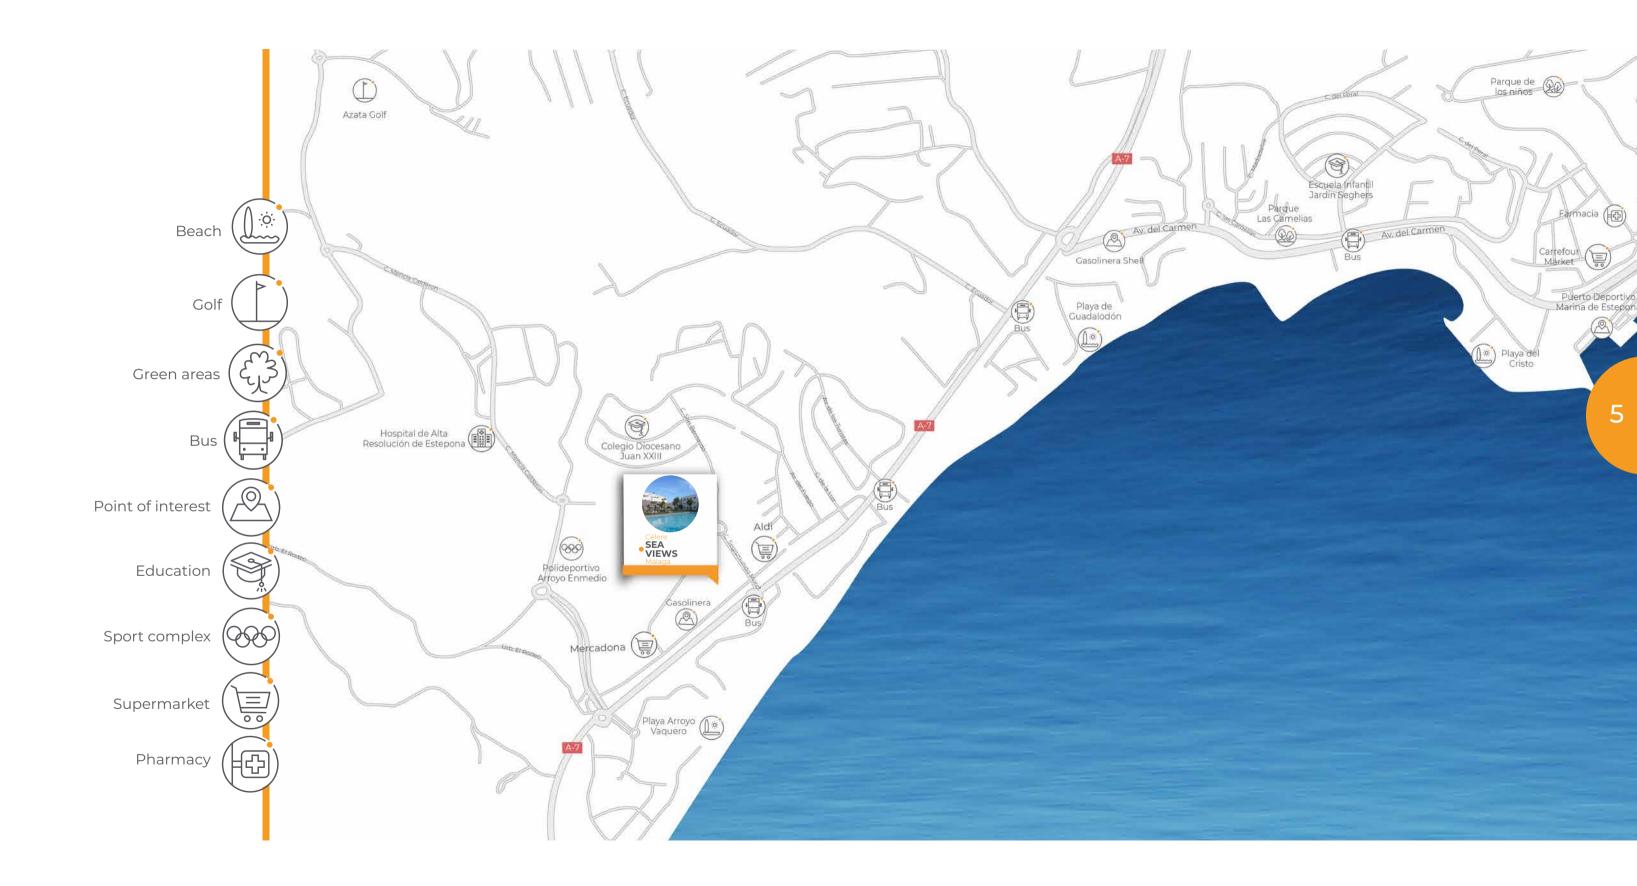

# LOCATION

Célere Sea Views is a place to enjoy. This development is located in Estepona (Malaga), between the Arroyo de Guadalobón stream and the beach of Arroyo Vaqueros, and only 5 minutes from the town centre and the Estepona Marina.

This location offers many leisure and service opportunities. Next to the development you will find your daily supermarket, as well as restaurants, schools, the Estepona High Resolution Hospital and the beach just 300m away, as well as several golf courses within a 5km radius, including Doña Julia Golf, Finca Cortesín Golf Club, Estepona Golf and Valle Romano Golf.

Estepona is located in a unique environment and very well connected. It connects with the Costa del Sol A-7 Motorway and is very close to the entrances to the AP-7 toll motorway.

In addition, it is located less than 55 minutes from Málaga International Airport and 60 minutes by car from the Maria Zambrano Renfe train station. There are also important tourist enclaves nearby, such as Puerto Banús, which is only 20 minutes away, the historic centre of Marbella, which is 30 minutes away and, Estepona's historic centre just 5 minutes away.