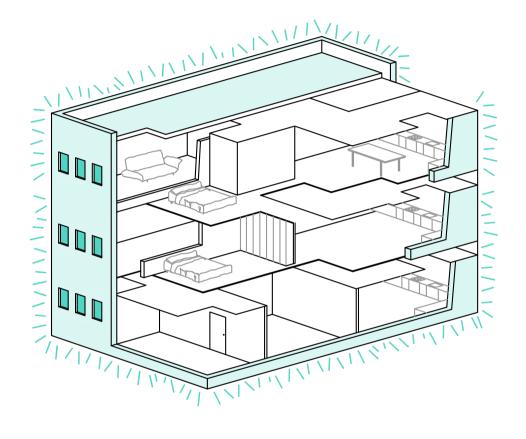

### Heat insulation

Increased head insulation, obtained by improving the thermal envelope by doubling the facade insulation as well as the carpentry and incorporating low emissivity glass.