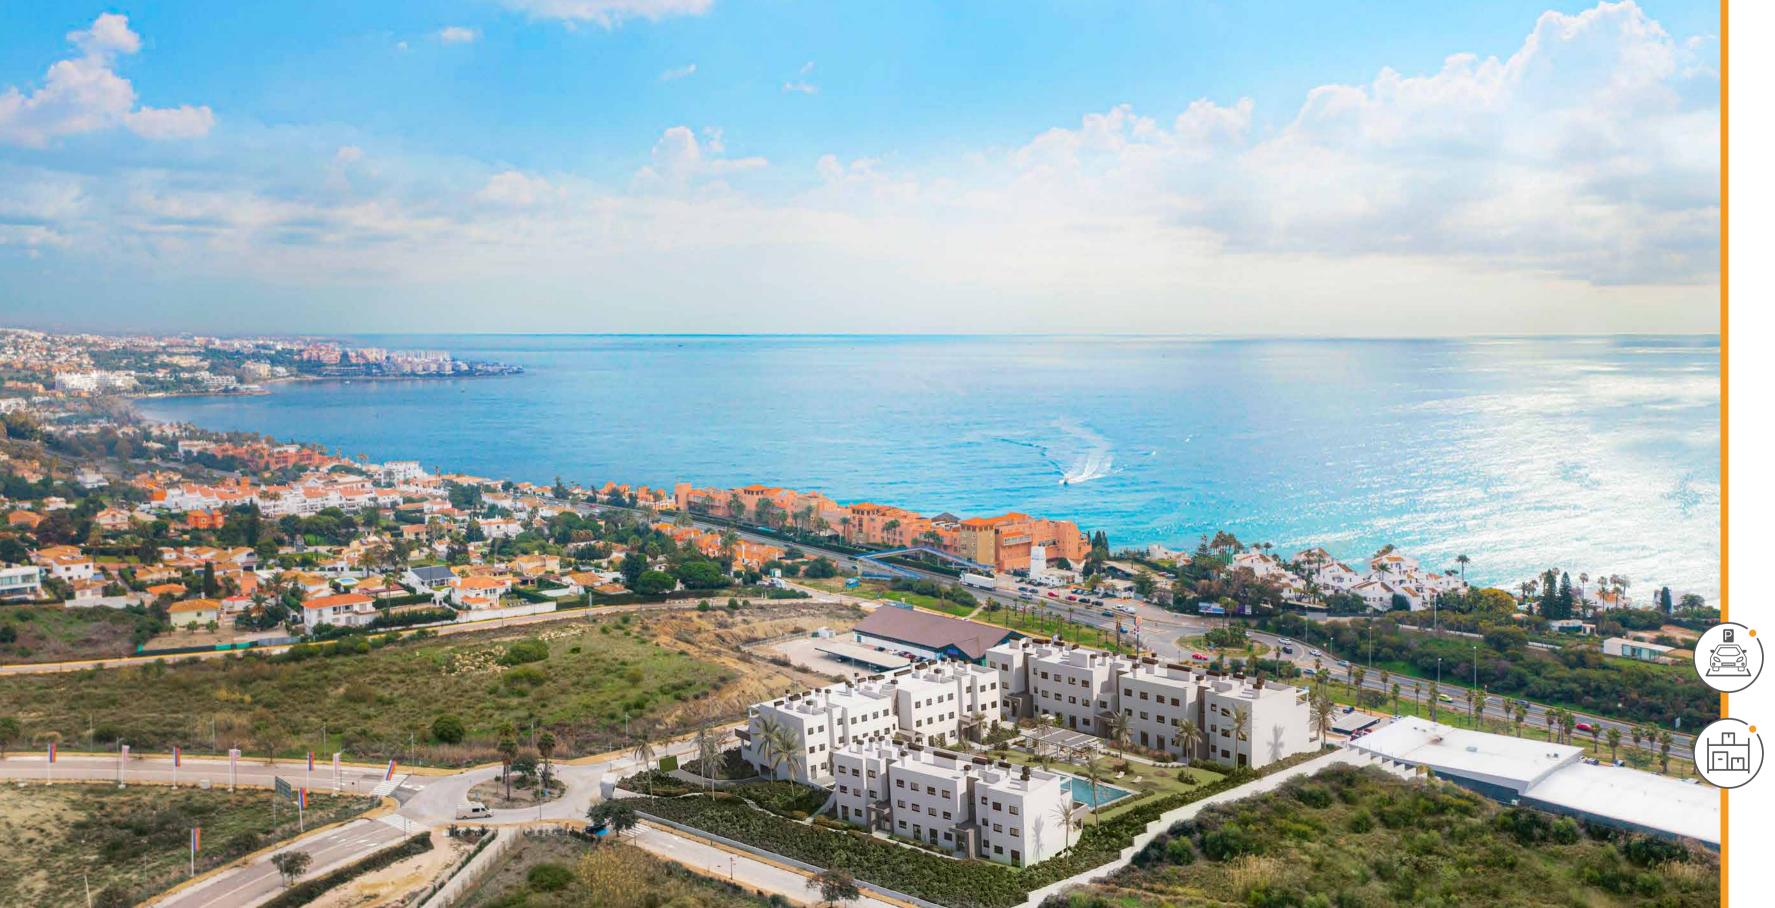

# LOCATION

Célere Sea Views is a place to enjoy. This development is located in Estepona (Malaga), between the Arroyo de Guadalobón stream and the beach of Arroyo Vaqueros, and only 5 minutes from the town centre and the Estepona Marina.

This location offers many leisure and service opportunities. Next to the development you will find your daily supermarket, as well as restaurants, schools, the Estepona High Resolution Hospital and the beach just 300m away, as well as several golf courses within a 5km radius, including Doña Julia Golf, Finca Cortesín Golf Club, Estepona Golf and Valle Romano Golf.

Estepona is located in a unique environment and very well connected. It connects with the Costa del Sol A-7 Motorway and is very close to the entrances to the AP-7 toll motorway.

In addition, it is located less than 55 minutes from Málaga International Airport and 60 minutes by car from the Maria Zambrano Renfe train station. There are also important tourist enclaves nearby, such as Puerto Banús, which is only 20 minutes away, the historic centre of Marbella, which is 30 minutes away and, Estepona's historic centre just 5 minutes away.