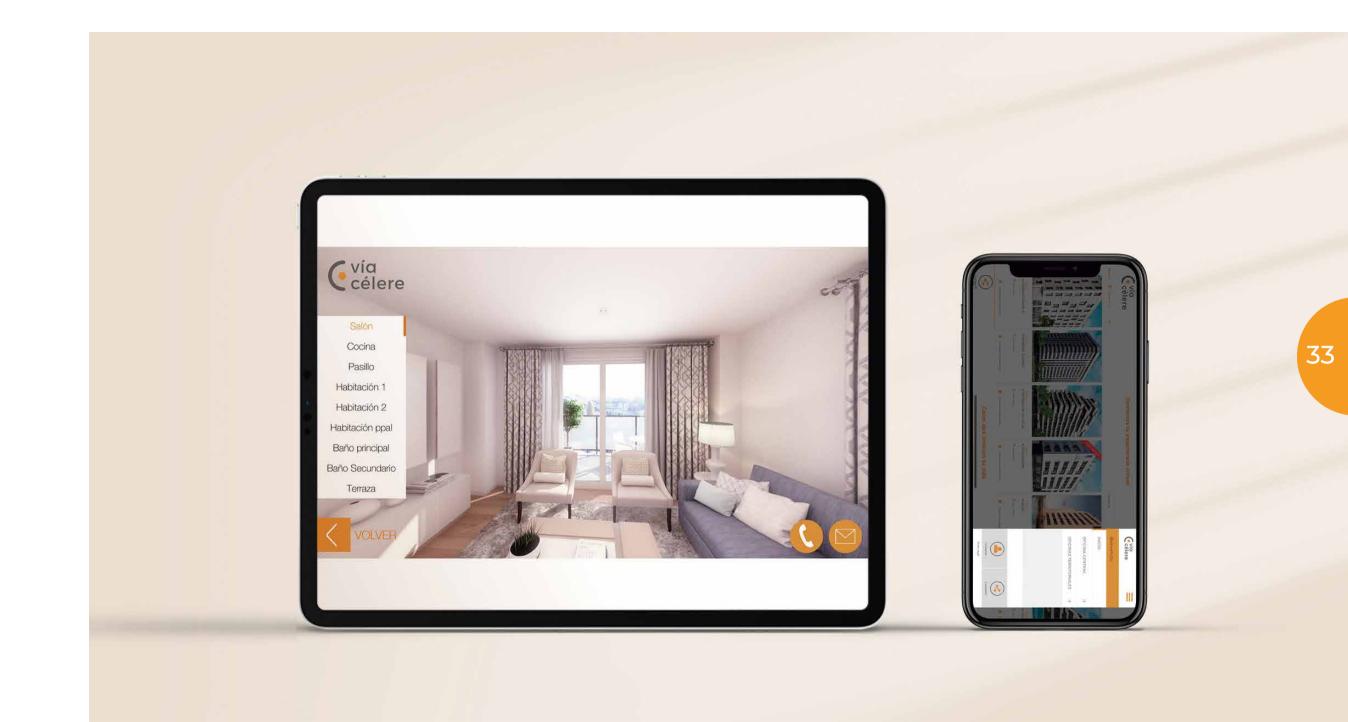

At Vía Célere we can put you in contact with the interior designer of your development if you wish, so that they can make your home a unique space.

Vía Célere offers you a different way of viewing your future home. Enjoy contemplating the outside of the building, its common areas and surroundings from any angle; you can also have an interactive visit inside our properties to see its specifications in detail.

With our configurator CUSTOMIZE you can see how the available finishes and materials look, choosing different options and getting to know their performance so that the Vía Célere personalisation team can adapt the property to the purchasers' tastes.

Live the Vía Célere experience.

There are two ways to download the app in stores:

- 1- Search in the store for the keyword "Vía Célere".
- 2- Scan the following QR code:

Also enjoy the experience in the information for each development on the Vía Célere website.