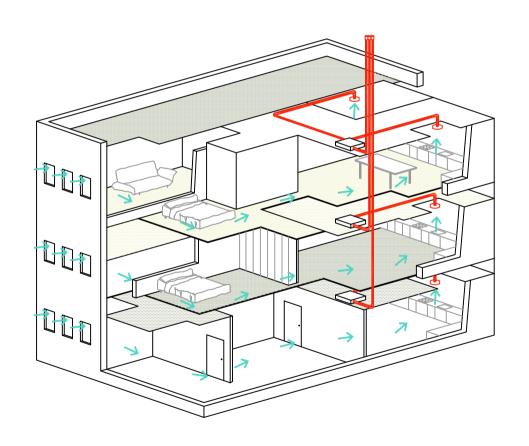

# Home ventilation using a humidity-sensitive system

- Home ventilation using a humidity-sensitive system.
- Continuous ventilation of the residence using guided extraction from bathrooms and kitchen and admission through bedrooms and lounges.
- Joinery with micro-ventilation position.
- Improves thermal insulation and reduces energy consumption in the home in relation to minimum legal levels.