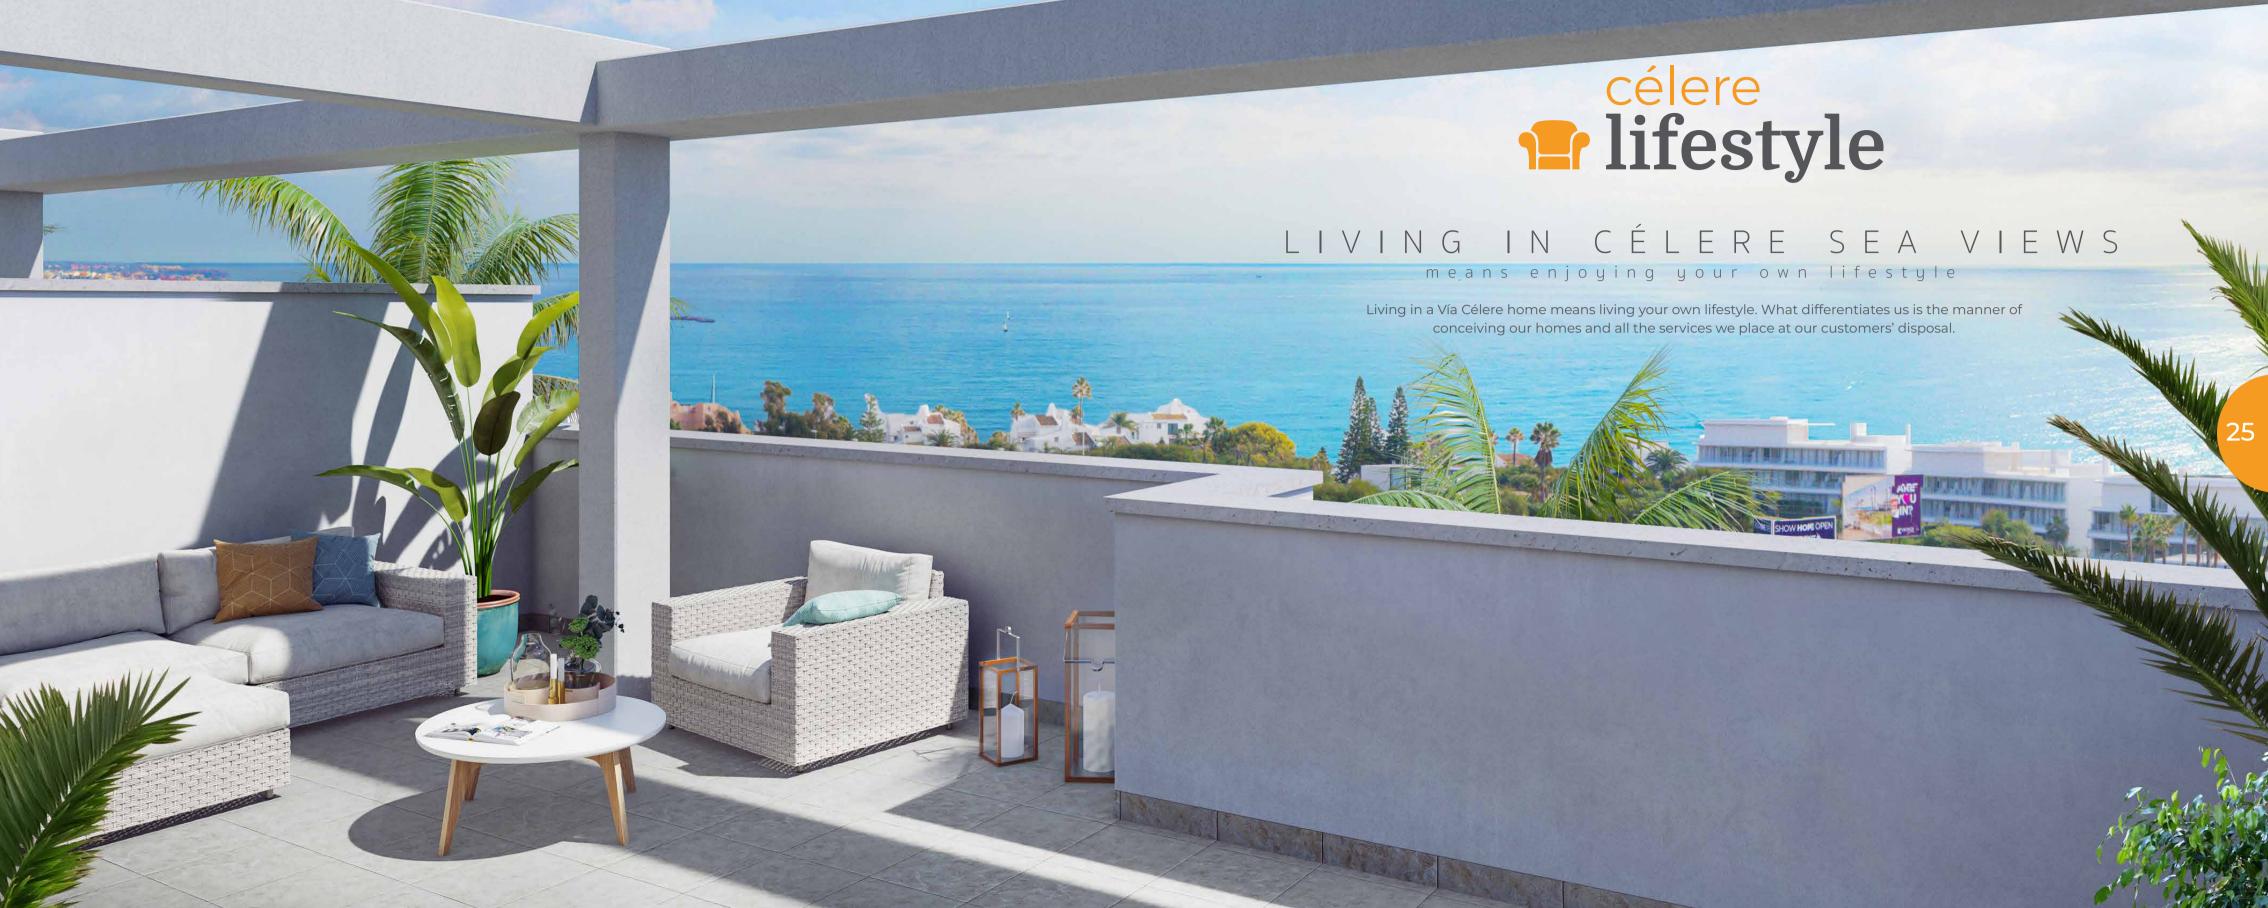

# LOCATION

Célere Sea Views is a place to enjoy. This development is located in Estepona (Malaga), between the Arroyo de Guadalobón stream and the beach of Arroyo Vaqueros, and only 5 minutes from the town centre and the Estepona Marina.

This location offers many leisure and service opportunities. Next to the development you will find your daily supermarket, as well as restaurants, schools, the Estepona High Resolution Hospital and the beach just 300m away, as well as several golf courses within a 5km radius, including Doña Julia Golf, Finca Cortesín Golf Club, Estepona Golf and Valle Romano Golf.

Estepona is located in a unique environment and very well connected. It connects with the Costa del Sol A-7 Motorway and is very close to the entrances to the AP-7 toll motorway.

In addition, it is located less than 55 minutes from Málaga International Airport and 60 minutes by car from the Maria Zambrano Renfe train station. There are also important tourist enclaves nearby, such as Puerto Banús, which is only 20 minutes away, the historic centre of Marbella, which is 30 minutes away and, Estepona's historic centre just 5 minutes away.