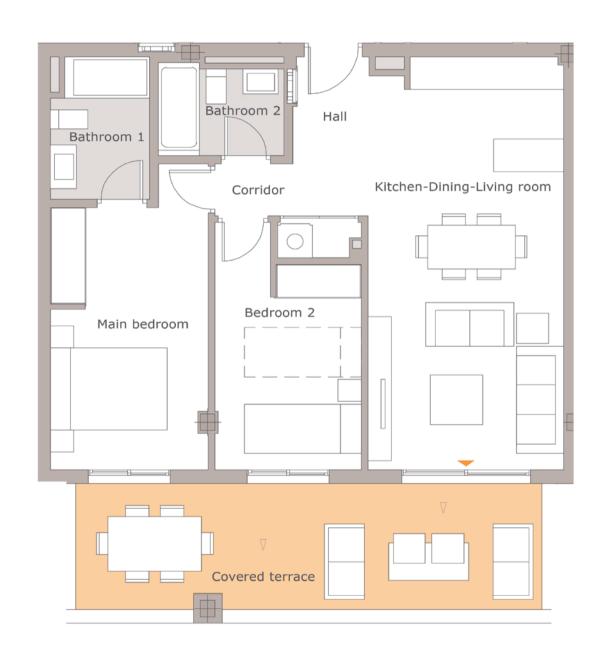

### STANDARD PLAN 2 BEDROOMS

USEFUL FLOOR AREA OF HOUSE - 62 00 m<sup>2</sup>

### TABLE OF FLOOR AREAS

Hall

3,47 m<sup>2</sup>

90,24 m<sup>2</sup>

|                                                 | Kitchen-Dining-Living room Main bedroom Bedroom 2 Corridor Bathroom 1 Bathroom 2 Front outside area | 23,99 m<br>13,49 m<br>10,03 m<br>3,37 m<br>4,23 m<br>3,48 m<br>18,20 m |
|-------------------------------------------------|-----------------------------------------------------------------------------------------------------|------------------------------------------------------------------------|
| ı                                               | Useful area of the property<br>Useful area according to Andalusian                                  | 62,00 m                                                                |
| ı                                               | Government Decree 218/2005                                                                          | 68,27 m                                                                |
| ı                                               | Useful area of the terrace:                                                                         | 18,20 m                                                                |
| ı                                               | Total area of home c.c.                                                                             | 84,00 m                                                                |
| Total area of home c.c. according to Andalusian |                                                                                                     | n                                                                      |

Government Decree 218/2005: