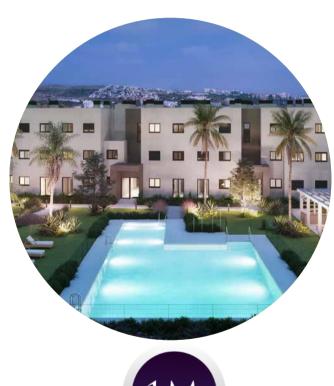

# PROJECT

**Célere Sea Views** is a modern and functional gated residential complex and an ideal place to live. The development consists of 63, two and three-bedroom homes on the ground floor, first floor or attic. All of the properties have a south or south-west orientation, and many of them enjoy sea views.

Additionally, the ground floor apartments feature a lovely garden, and the penthouses have spacious terraces. All homes have at least one parking space and storage room.

The common areas are areas designed for leisure and sports in a peaceful setting. At Célere Sea Views you can find outstanding garden spaces with a community swimming pool and gym, where you can make the most of your free time

Célere Sea Views is a private space with a swimming pool surrounded by gardens and a gym for the more athletic.