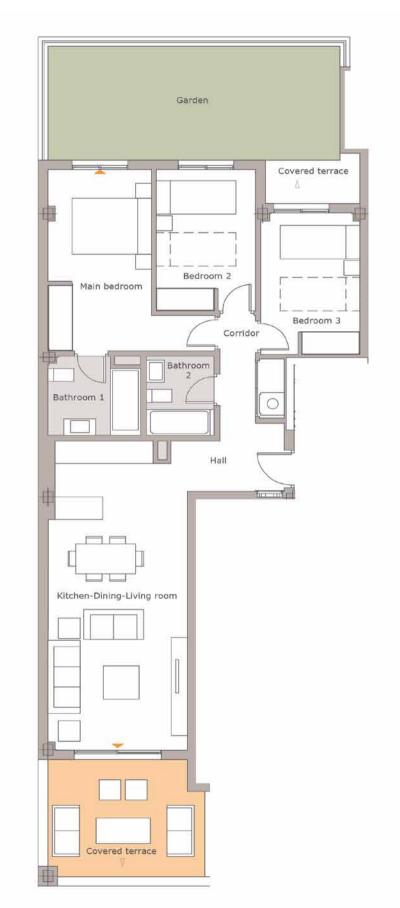

### STANDARD PLAN 3 BEDROOMS

USEFUL FLOOR AREA OF HOUSE - 77.00 m

### TABLE OF FLOOR AREAS

| Hall                       | 2,95 r  |
|----------------------------|---------|
| Kitchen-Dining-Living room | 29,52 r |
| Main bedroom               | 14,05 r |
| Bedroom 2                  | 9,43 r  |
| Bedroom 3                  | 9,35 r  |
| Corridor                   | 3,59 r  |
| Bathroom 1                 | 4,64 r  |
| Bathroom 2                 | 3,61 r  |
| Front outside area         | 11,97 r |
| Rear outside area          | 25,25 r |
|                            |         |

| г                                               |                                     |          |
|-------------------------------------------------|-------------------------------------|----------|
|                                                 | Useful area of the property         | 77,00 m  |
| ı                                               | Useful area according to Andalusian |          |
| ı                                               | Government Decree 218/2005          | 84,85 m  |
| ı                                               | Useful area of the terrace:         | 37,22 m  |
| ı                                               | Total area of home c.c.             | 107,00 m |
| Total area of home c.c. according to Andalusian |                                     |          |
| ı                                               | Government Decree 218/2005:         | 114.80 m |