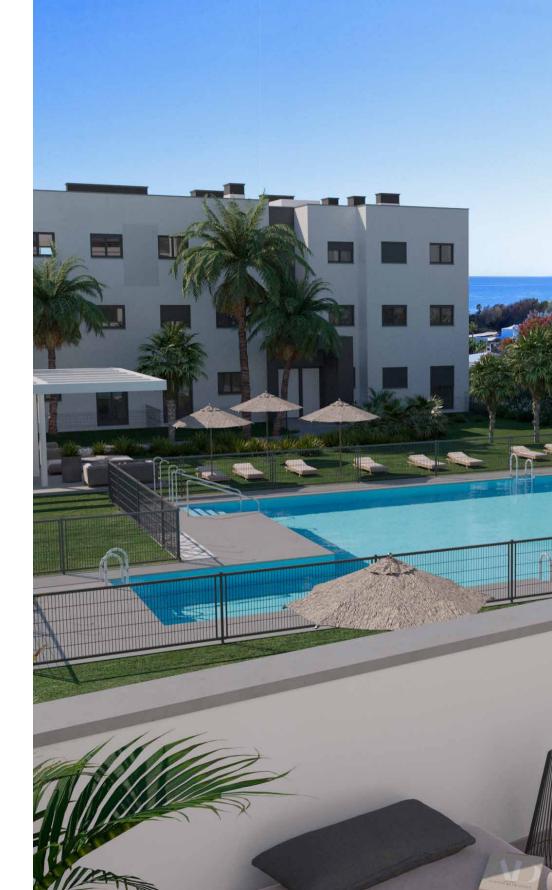

# PROJECT

**Célere Sea Views** is a modern and functional gated residential complex and an ideal place to live. The development consists of 63, two and three-bedroom homes on the ground floor, first floor or attic. All of the properties have a south or south-west orientation, and many of them enjoy sea views.

Additionally, the ground floor apartments feature a lovely garden, and the penthouses have spacious terraces. All homes have at least one parking space and storage room.

The common areas are areas designed for leisure and sports in a peaceful setting. At Célere Sea Views you can find outstanding garden spaces with a community swimming pool and gym, where you can make the most of your free time

Célere Sea Views is a private space with a swimming pool surrounded by gardens and a gym for the more athletic.