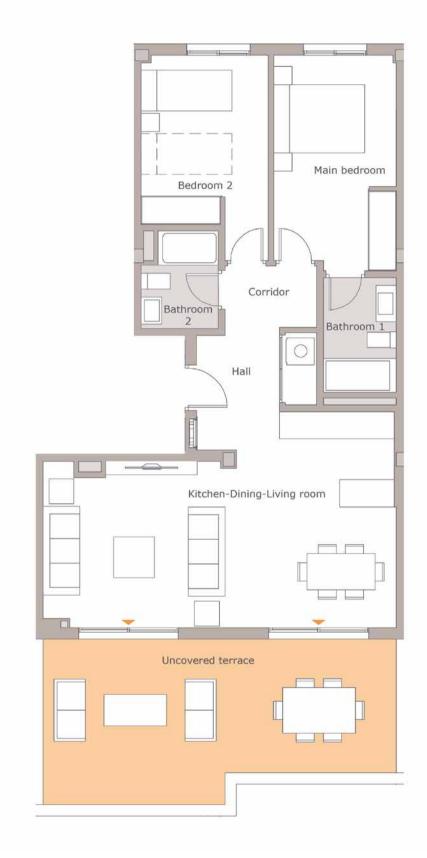

### STANDARD PLAN 2 BEDROOMS

ISEFUL FLOOR AREA OF HOUSE - 70.00 m

### TABLE OF FLOOR AREAS

| Hall                       | 5,15 m <sup>2</sup>  |
|----------------------------|----------------------|
| Kitchen-Dining-Living room | 31,82 m²             |
| Main bedroom               | 12,49 m²             |
| Bedroom 2                  | 11,07 m²             |
| Corridor                   | 2,73 m <sup>2</sup>  |
| Bathroom 1                 | 4,05 m <sup>2</sup>  |
| Bathroom 2                 | 3,37 m <sup>2</sup>  |
| Front outside area         | 25,70 m <sup>2</sup> |
|                            |                      |

Useful area of the property
Useful area according to Andalusian
Government Decree 218/2005
77,75 m²
Useful area of the terrace: 25,70 m²
Total area of home c.c. 96,00 m²
Total area of home c.c. according to Andalusian
Government Decree 218/2005: 103,79 m²