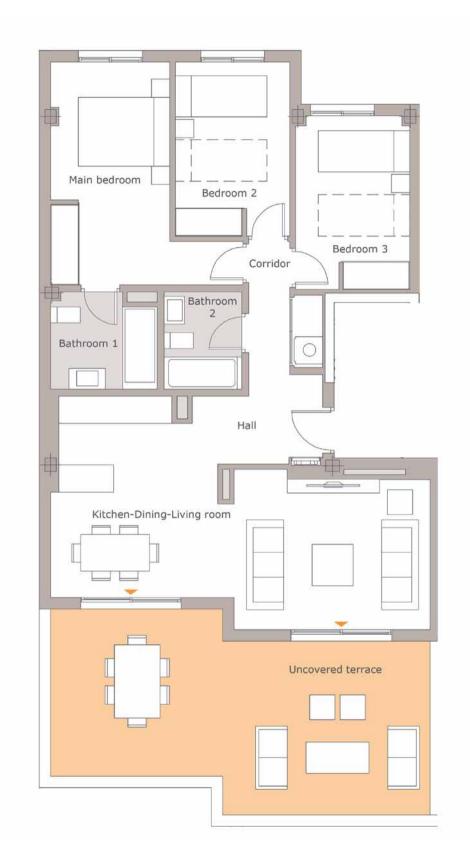

### STANDARD PLAN 3 BEDROOMS

ISEFUL FLOOR AREA OF HOUSE - 79.00 m

### TABLE OF FLOOR AREAS

| Hall                         | 3,07 m <sup>2</sup>  |
|------------------------------|----------------------|
| Kitchen-Dining-Living room   | 31,49 m²             |
| Main bedroom                 | 14,05 m²             |
| Bedroom 2                    | 9,43 m²              |
| Bedroom 3                    | 9,35 m <sup>2</sup>  |
| Corridor                     | 3,59 m <sup>2</sup>  |
| Bathroom 1                   | 4,64 m <sup>2</sup>  |
| Bathroom 2                   | 3,61 m <sup>2</sup>  |
| Front outside area           | 31,01 m <sup>2</sup> |
| Lisaful area of the property | 70.00 m²             |

Useful area of the property
Useful area according to Andalusian
Government Decree 218/2005
Useful area of the terrace
Total area of home c.c.

Total area of home c.c. according to Andalusian
Government Decree 218/2005:
119,30 m<sup>2</sup>