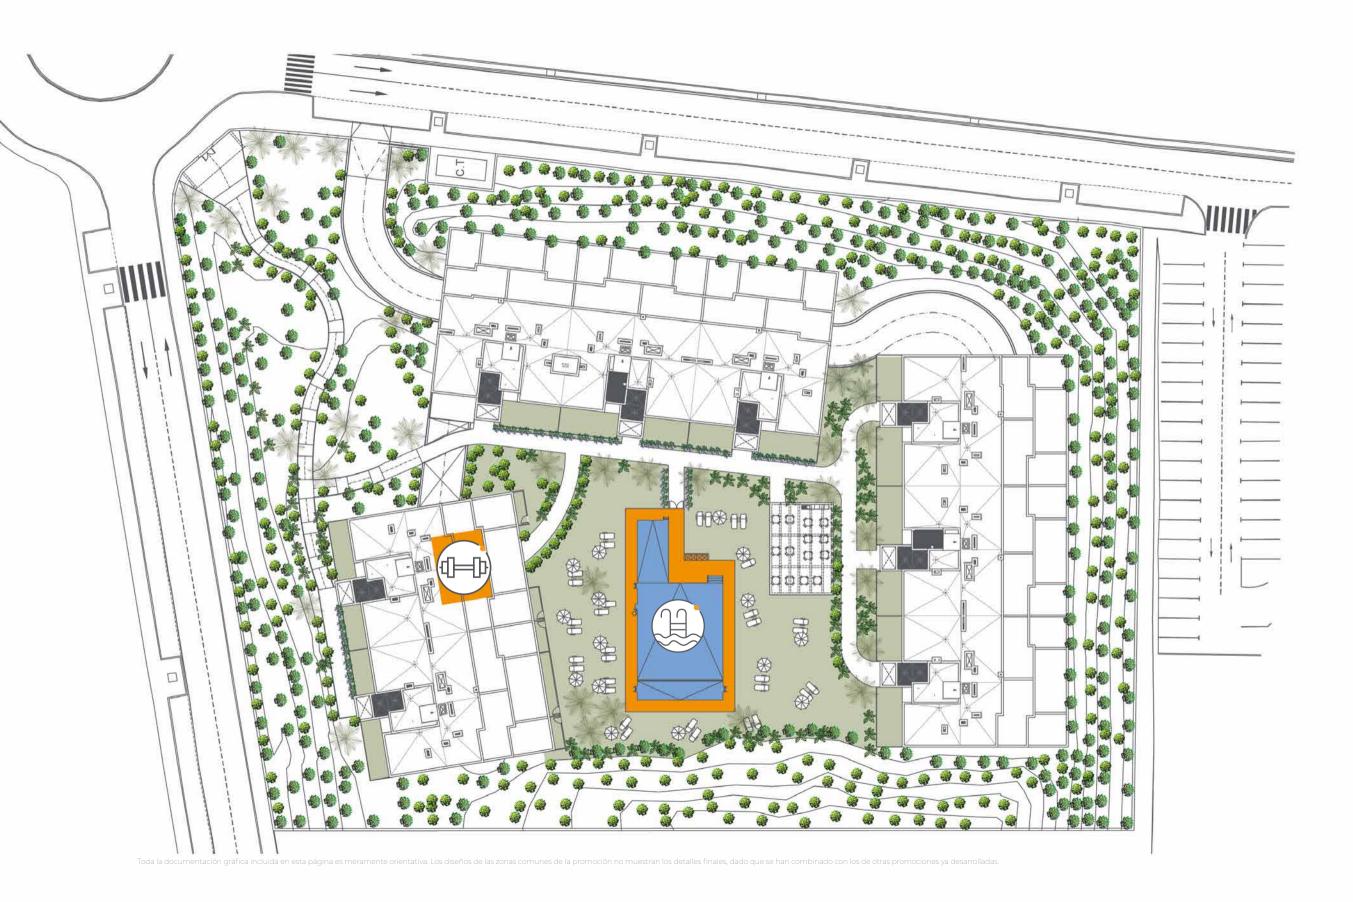

# PROJECT

**Célere Sea Views** is a modern and functional gated residential complex and an ideal place to live. The development consists of 63, two and three-bedroom homes on the ground floor, first floor or attic. All of the properties have a south or south-west orientation, and many of them enjoy sea views.

Additionally, the ground floor apartments feature a lovely garden, and the penthouses have spacious terraces. All homes have at least one parking space and storage room.

The common areas are areas designed for leisure and sports in a peaceful setting. At Célere Sea Views you can find outstanding garden spaces with a community swimming pool and gym, where you can make the most of your free time

# COMMON AREAS

We revolutionize common areas and differentiate ourselves by providing them with a great protagonism in our residences.

We create spaces for leisure and sports without leaving home, thinking of the little ones and adults, so that they can experience them in a unique way.

Célere Sea Views is a private space with a swimming pool surrounded by gardens and a gym for the more athletic.