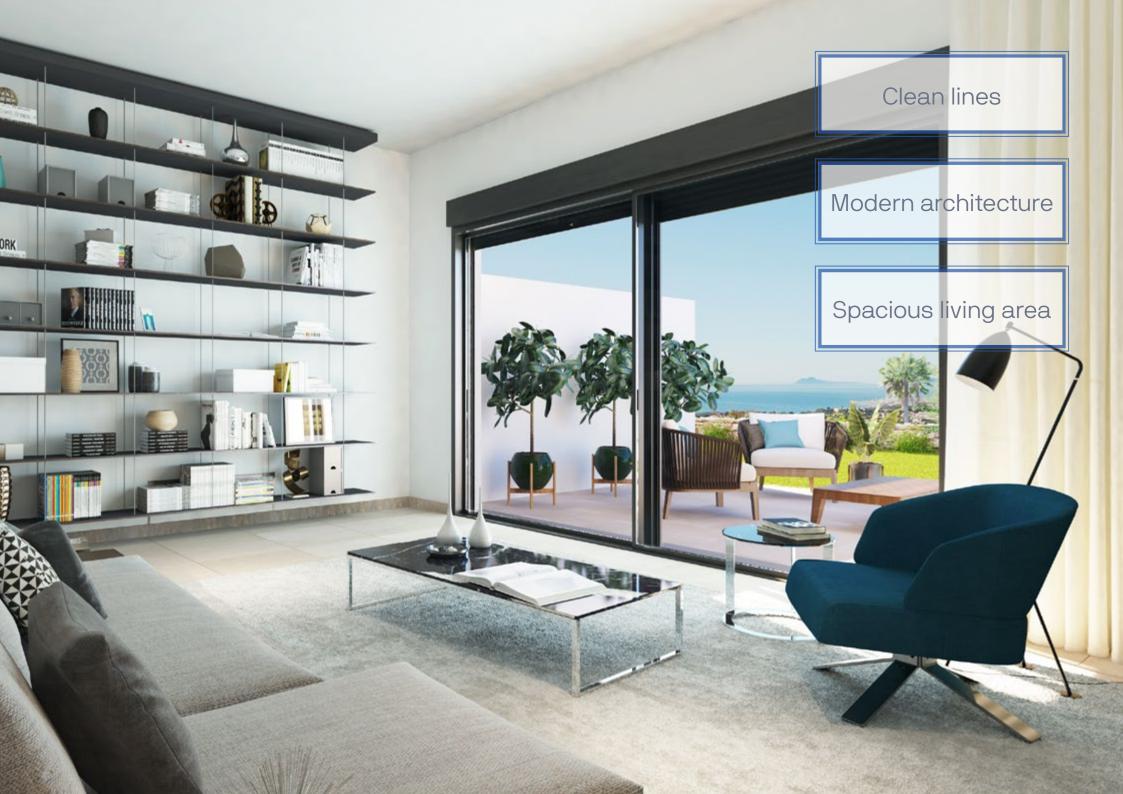

## The Town Homes

The chic three and four bedroom contemporary town homes are designed to make a statement. They feature clean lines and are light, bright and airy allowing natural light to flood in throughout. An open plan lounge come dining area and a fully fitted kitchen with high gloss units enjoy garden views boasting large glass doors leading out onto a generously proportioned private terrace where dining alfresco will be the norm.

A clever use of natural tones and textures throughout add to the high quality, modern feel of the design. Bedrooms feature fitted wardrobes and the spacious master bedroom has a stylish en-suite and hidden dressing area, with doors that open onto a balcony enjoying views of the Mediterranean and Gibraltar. Up on the roof terrace you can enjoy more fabulous views and relax in privacy soaking up the Spanish sunshine. The 4-bedroom town homes have the option to feature an extra room on the top floor that could easily be turned into a gym, office, hobby room or playroom.