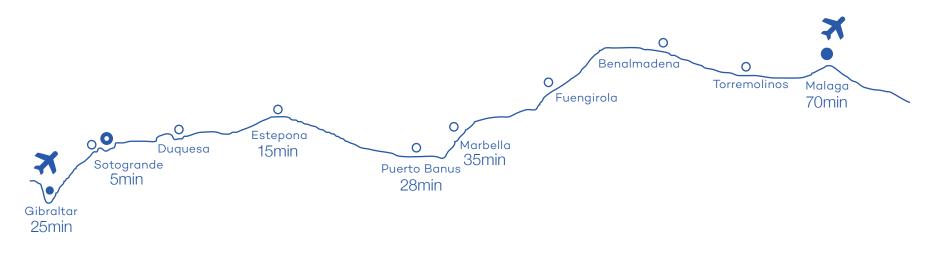

### The Area

Bahia de las Rocas is perched majestically on a hill top offering panoramic views of the Mediterranean and Gibraltar. The location of this stunning spot provides a peaceful and relaxed way of life and the beautiful beaches on this stretch of the Costa del Sol can be accessed by a footbridge. Ideal for cycling, long walks and of course golf. Gibraltar is only 25 minutes away and this development is perfectly placed for those that work there.

The luxury marina of Sotogrande is just a 5 minute drive away and has long been known as an upmarket area with polo being played at the internationally renowned Santa Maria Polo Club regularly. There are a selection of excellent restaurants and bars in the marina area, alternatively just 10 minutes in the other direction you will find Puerto de la Duquesa. Another quaint harbor dotted with plenty of restaurants, bars and stylish beach side chiringuitos as well as a beach side boardwalk ideal to walk, run or cycle on.

The upmarket boutiques, restaurants and international schools of exclusive Marbella and Puerto Banus are around a 30 minute drive providing endless entertainment and a solid infrastructure for those looking to relocate.