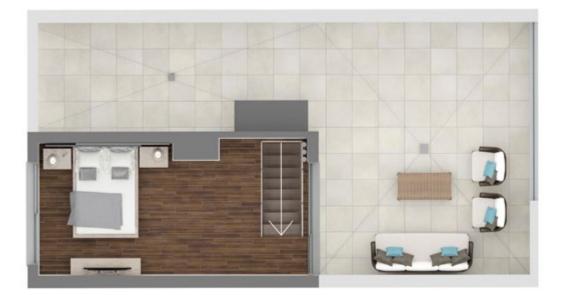

## The Floor Plans

A clever use of natural tones and textures throughout add to the high quality, modern feel of the design. Bedrooms feature fitted wardrobes and the spacious master bedroom has a stylish en-suite and hidden dressing area, with doors that open onto a balcony enjoying views of the Mediterranean and Gibraltar. Up on the roof terrace you can enjoy more fabulous views and relax in privacy soaking up the Spanish sunshine. The 4-bedroom town homes have the option to feature an extra room on the top floor that could easily be turned into a gym, office, hobby room or playroom.