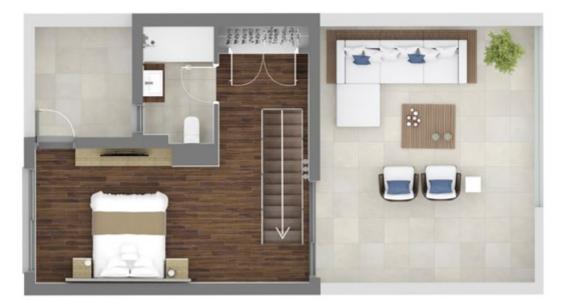

## The Floor Plans

A clever use of natural tones and textures throughout add to the high quality, modern feel of the design. Bedrooms feature fitted wardrobes and the spacious master bedroom has a stylish en-suite and hidden dressing area, with doors that open onto a balcony enjoying views of the Mediterranean and Gibraltar. Up on the roof terrace you can enjoy more fabulous views and relax in privacy soaking up the Spanish sunshine. The 4-bedroom town homes have the option to feature an extra room on the top floor that could easily be turned into a gym, office, hobby room or playroom.