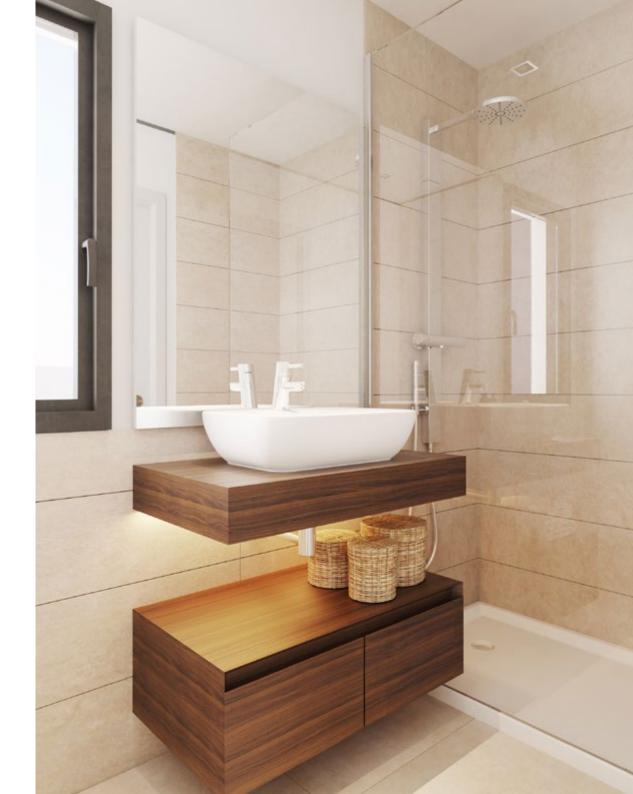

#### Features

The stylish town homes are equipped with a number of quality features designed for comfort, security and convenience. For comfort, there is hot and cold air conditioning throughout and substantial windows to maximize views. For convenience, each bedroom has fitted wardrobes and the master bedroom features a dressing room. For security, there are automatic blinds on the windows and a private garage. Additionally, porcelain floors, a private terrace and high quality fixtures and fittings throughout provide a thoughtfully designed home.

- En-suite bathroom
- Automatic blinds
- Fitted Wardrobes
- Dressing Room
- Porcelain floors
- Hot and cold air conditioning
- Fully equipped kitchen
- Private terrace
- Oversized windows
- Roof top solarium (in some properties)