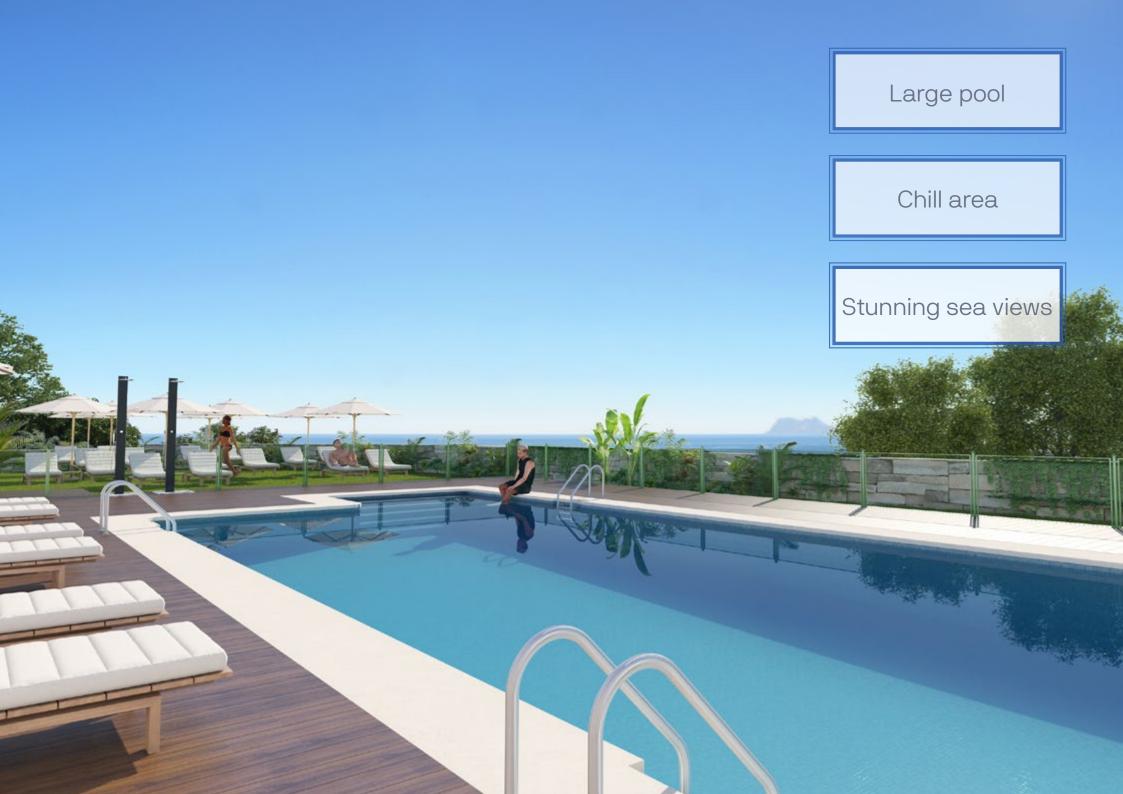

## **Resort Features**

The development is accessed via a private entrance and is fully enclosed with a separate entrance from the outside for guests providing added security.

There is a large swimming pool where families can have fun, all surrounded by tropical gardens. As the pool sits at the edge of the development this is the perfect place to relax and enjoy spectacular uninterrupted sea views. Ideal as your dream home on the Costa del Sol, or as an excellent investment opportunity.