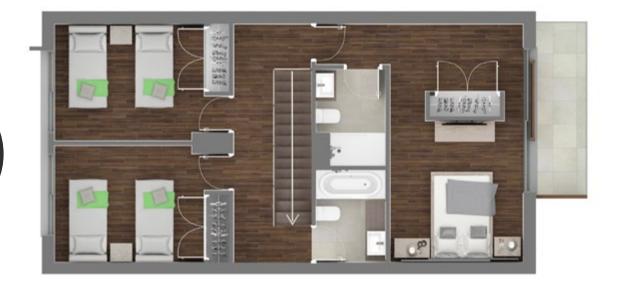

## The Floor Plans

## The Town Homes

The chic three and four bedroom contemporary town homes are designed to make a statement. They feature clean lines and are light, bright and airy allowing natural light to flood in throughout. An open plan lounge come dining area and a fully fitted kitchen with high gloss units enjoy garden views boasting large glass doors leading out onto a generously proportioned private terrace where dining alfresco will be the norm.

A clever use of natural tones and textures throughout add to the high quality, modern feel of the design. Bedrooms feature fitted wardrobes and the spacious master bedroom has a stylish en-suite and hidden dressing area, with doors that open onto a balcony enjoying views of the Mediterranean and Gibraltar. Up on the roof terrace you can enjoy more fabulous views and relax in privacy soaking up the Spanish sunshine. The 4-bedroom town homes have the option to feature an extra room on the top floor that could easily be turned into a gym, office, hobby room or playroom.