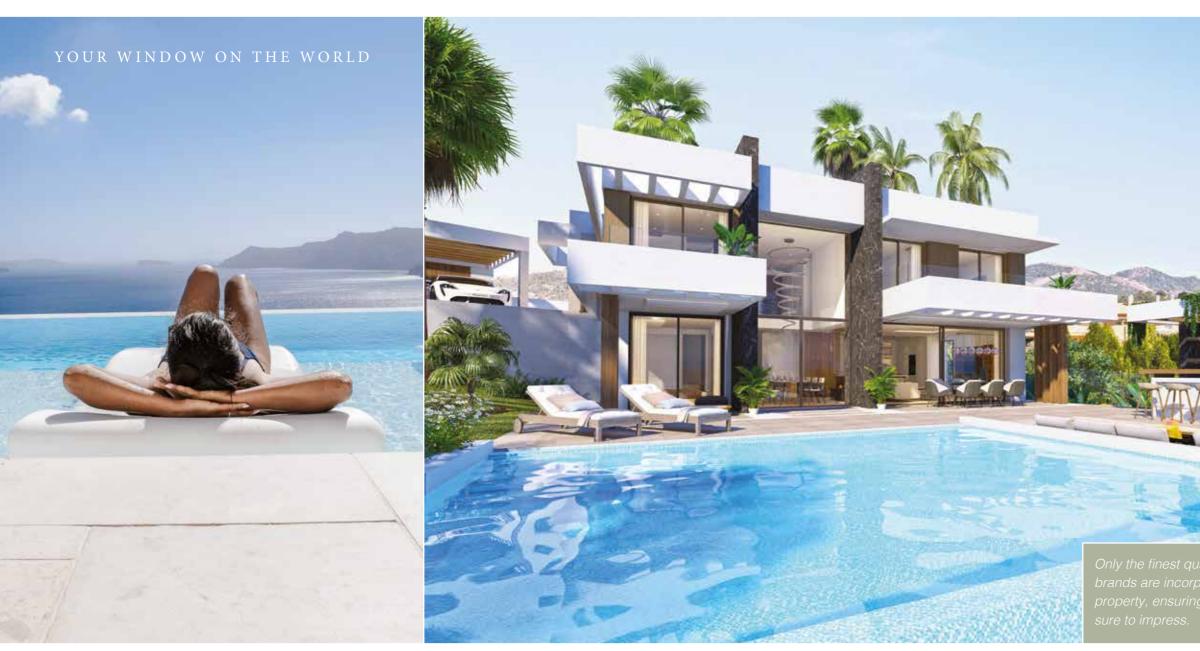

Each villa has been meticulously designed blending contemporary architecture with sleek, modern interiors and smart, open layouts. You are guaranteed to enjoy wonderful views of the Mediterranean Sea thanks to the elevated position and vast glazed facades.

# LIVING THE LIFE OF LUXURY

The development has been designed to **maximise indoor-outdoor living**. Natural light floods through every corner of the property and each living space has been carefully crafted to seamlessly flow from the stylish interior to the **immense exterior terraces**.

Set on 2 floors, these spacious villas have double height ceilings in the living room, enhancing the sensation of space and light. The clever use of glass ensures that views across the garden and out towards the horizon are always free from obstruction.