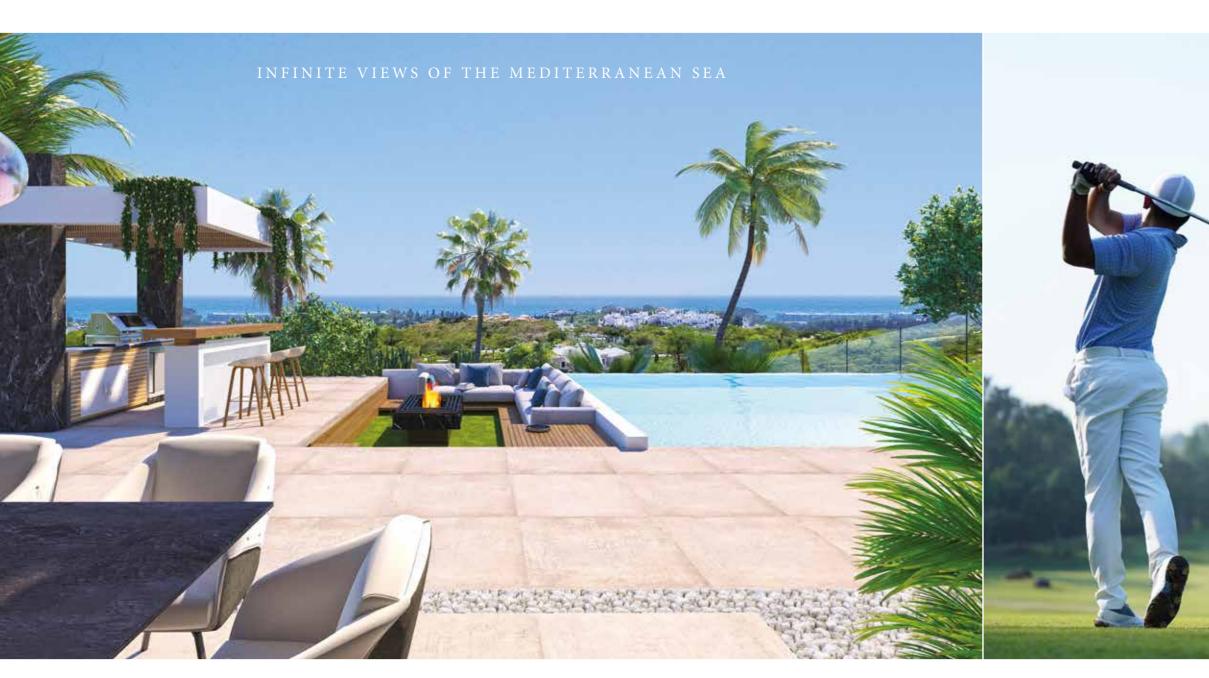

# DREAMS BECOME REALITY

The Project is a luxury development of **11 exclusive villas**, set in a secure gated golf and country club estate. These fabulous homes are situated in a prime location, front line to the La Resina Golf Course.

Each villa has been meticulously designed blending contemporary architecture with sleek, modern interiors and smart, open layouts. You are guaranteed to enjoy wonderful views of the Mediterranean Sea thanks to the elevated position and vast glazed facades.

Join the friendly social country club of La Resina Golf. There's something for all the family to enjoy. From a round of golf to dinner and sunset drinks on the splendid terrace overlooking the golf course.

# A GOLF Lovers Paradise

If you love golf, you are in the right place! Enjoy practising your favourite sport in a beautiful setting. La Resina Golf is considered one of the best 9-holes on the Costa del Sol. It has magnificent tropical gardens and lush green landscapes.

As well as La Resina Golf, there are an abundance of other courses to explore nearby. The famous Villa Padierna Golf is just a few minutes away, not to mention El Paraiso, Los Flamingos and Atalaya which are all in close proximity.