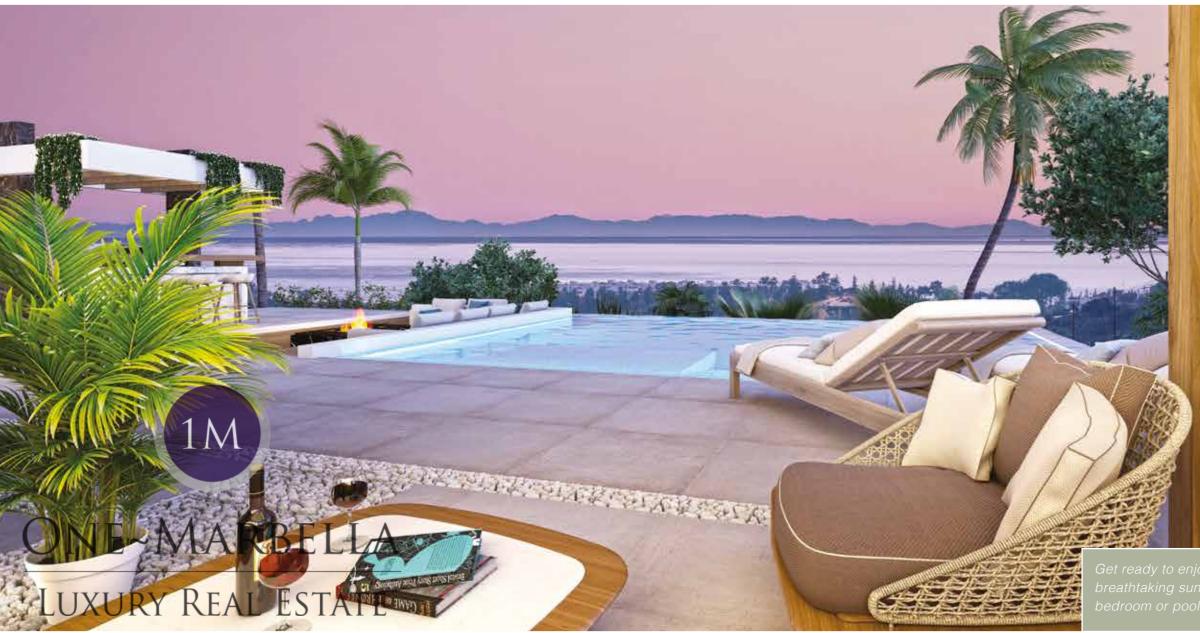

# LIVING THE LIFE OF LUXURY

The development has been designed to **maximise indoor-outdoor living**. Natural light floods through every corner of the property and each living space has been carefully crafted to seamlessly flow from the stylish interior to the **immense exterior terraces**.

Set on 2 floors, these spacious villas have double height ceilings in the living room, enhancing the sensation of space and light. The clever use of glass ensures that views across the garden and out towards the horizon are always free from obstruction.

by stunning views and sets from your terrace,