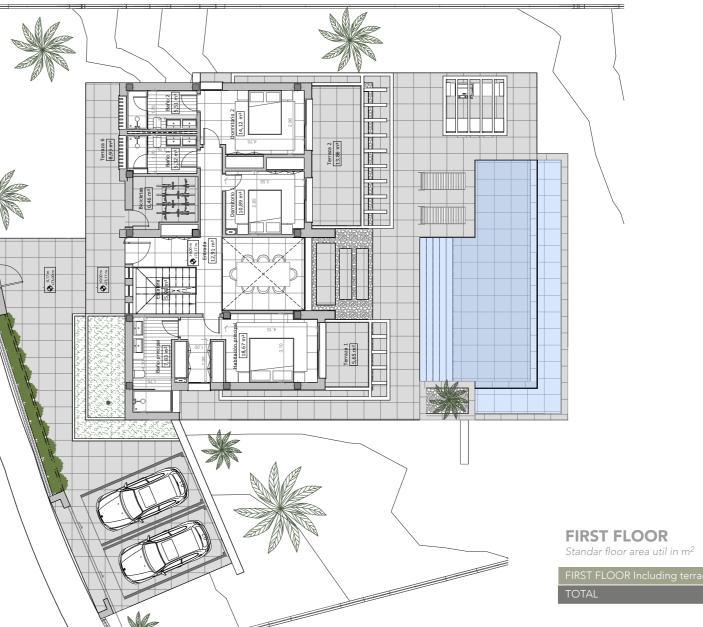

#### FLOOR PLANS

**BASEMENT** Standar floor area util in m<sup>2</sup>

| BASEMENT |        |
|----------|--------|
| TOTAL    | 136,88 |

FIRST FLOOR Including terraces

This dossier is exclusively informative, not binding. This information is based on the Project currently available, which is of an exemplifying nature, and may undergo eventual necessary modifications derived from variations of the definitive Project, produced by technical, legal reasons, licenses and other administrative requirements that may affect the Development, and the Promoter reserves the right to make the relevant modifications in order to comply with legal, administrative and technical provisions or at the request of the competent authority or the facultative management of the Development. The images, infographics, plans, sketches, designs and dimensions contained in this dossier are merely indicative, being subject to legal, commercial or technical modifications. Likewise, the elements of furniture, accessories, equipment, decoration and other elements that may be observed are illustrative in character and may be replaced by others in the future.