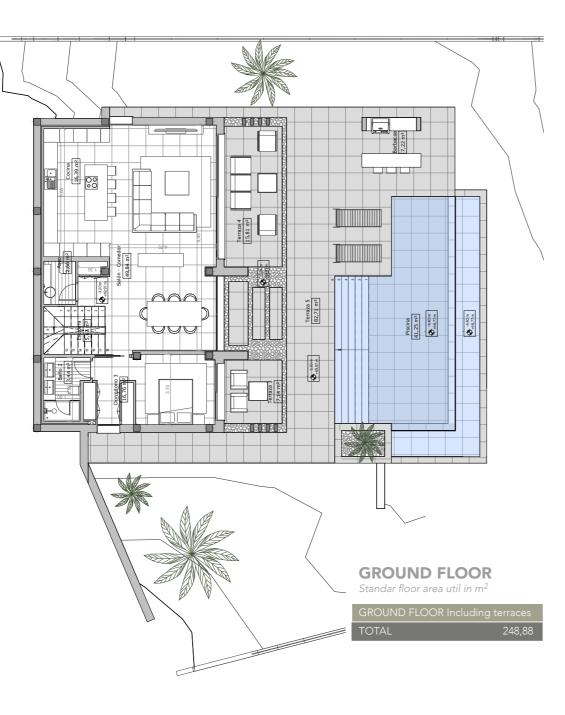

#### FLOOR PLANS

**BASEMENT** Standar floor area util in m<sup>2</sup>

| BASEMENT |        |
|----------|--------|
| TOTAL    | 136,88 |

FIRST FLOOR Including terraces

This dossier is exclusively informative, not binding. This information is based on the Project currently available, which is of an exemplifying nature, and may undergo eventual necessary modifications derived from variations of the definitive Project, produced by technical, legal reasons, licenses and other administrative requirements that may affect the Development, and the Promoter reserves the right to make the relevant modifications in order to comply with legal, administrative and technical provisions or at the request of the competent authority or the facultative management of the Development. The images, infographics, plans, sketches, designs and dimensions contained in this dossier are merely indicative, being subject to legal, commercial or technical modifications. Likewise, the elements of furniture, accessories, equipment, decoration and other elements that may be observed are illustrative in character and may be replaced by others in the future.