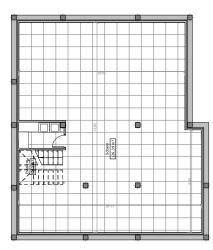

#### FLOOR PLANS

**BASEMENT** Standar floor area util in m<sup>2</sup>

| BASEMENT |        |
|----------|--------|
| TOTAL    | 136,88 |

FIRST FLOOR Including terraces

This dossier is exclusively informative, not binding. This information is based on the Project currently available, which is of an exemplifying nature, and may undergo eventual necessary modifications derived from variations of the definitive Project, produced by technical, legal reasons, licenses and other administrative requirements that may affect the Development, and the Promoter reserves the right to make the relevant modifications in order to comply with legal, administrative and technical provisions or at the request of the competent authority or the facultative management of the Development. The images, infographics, plans, sketches, designs and dimensions contained in this dossier are merely indicative, being subject to legal, commercial or technical modifications. Likewise, the elements of furniture, accessories, equipment, decoration and other elements that may be observed are illustrative in character and may be replaced by others in the future.