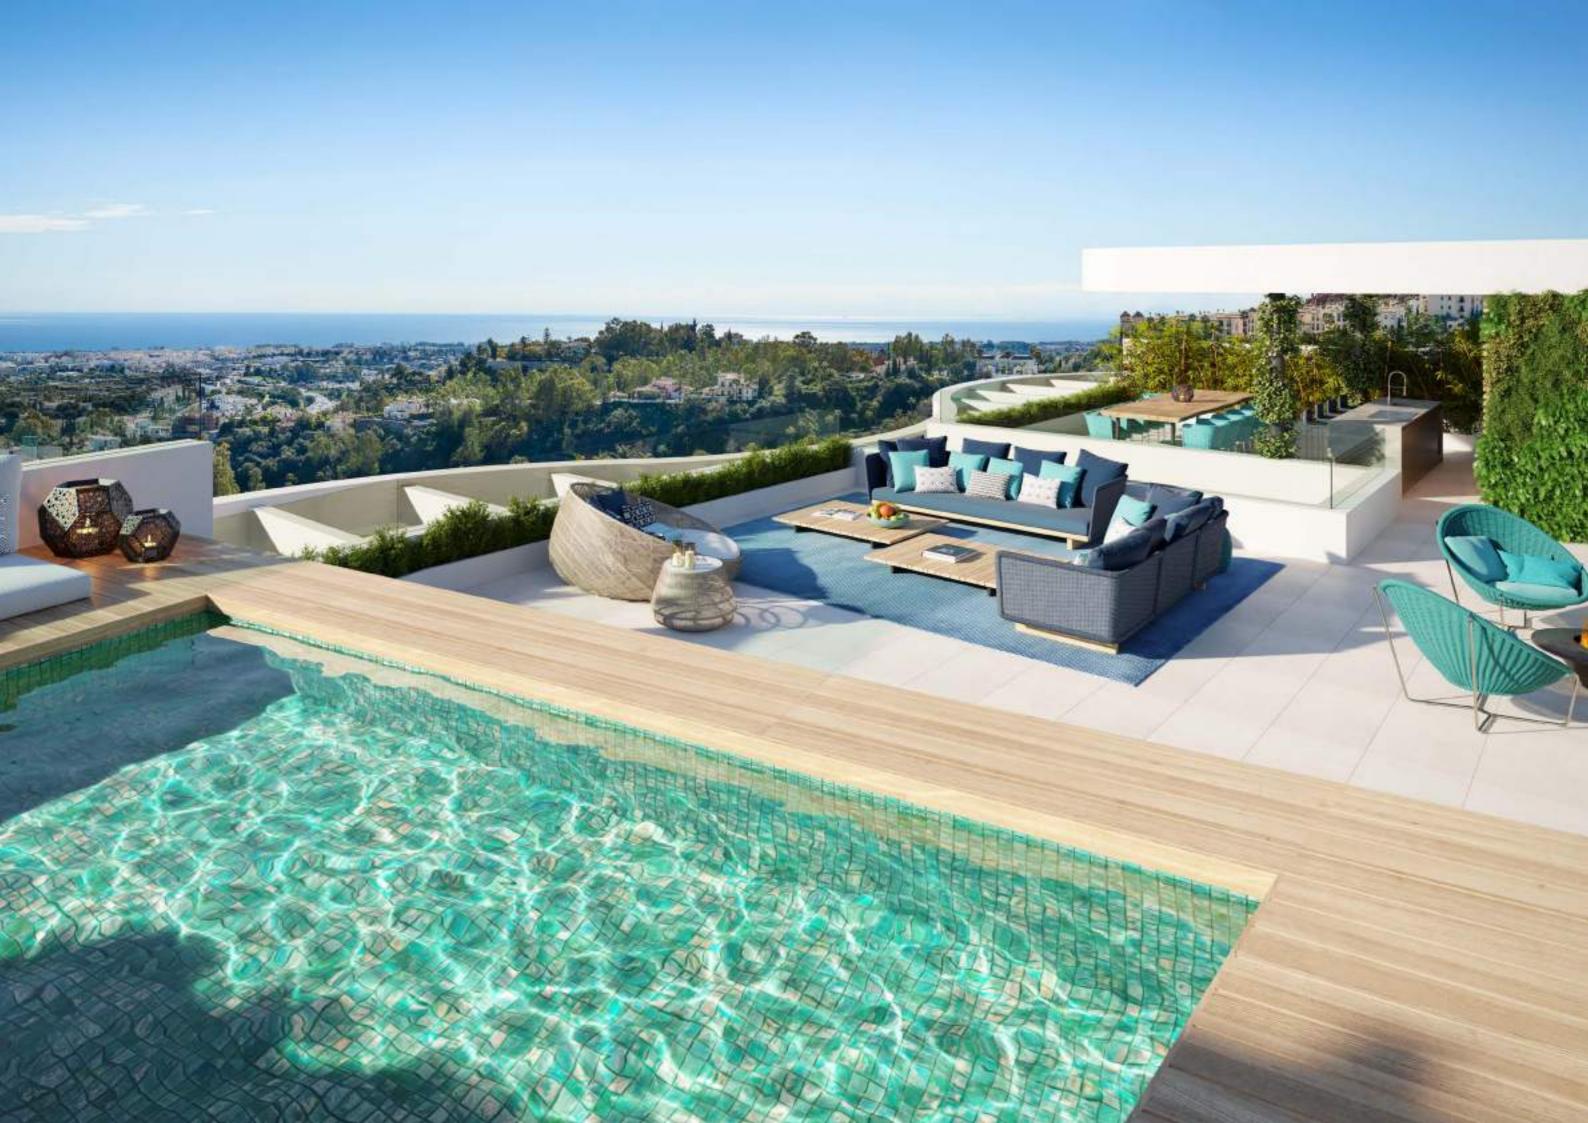

The View Marbella will redefine and set new standards in the concept of real luxurious living with its contemporary architecture and state of the art interiors.

The roof terraces of penthouses have been carefully designed to offer an extension of your living space

Personalize this area with your private plunge pool and outdoor kitchen to create the perfect entertaining and relaxing corner, bathed in the sun all day

Enjoy the panoramic views from your spacious terrace, observe the sunset marvel at the beauty of the Mediterranear Sea and the surrounding mountains.

Your exclusive health club includes a full spa, gym, fitness facilities, indoor and outdoor lap pools. The kids area is created to give each member of the family and all the residents their own space to relax. Your wellbeing is taken care of at the View Marbella