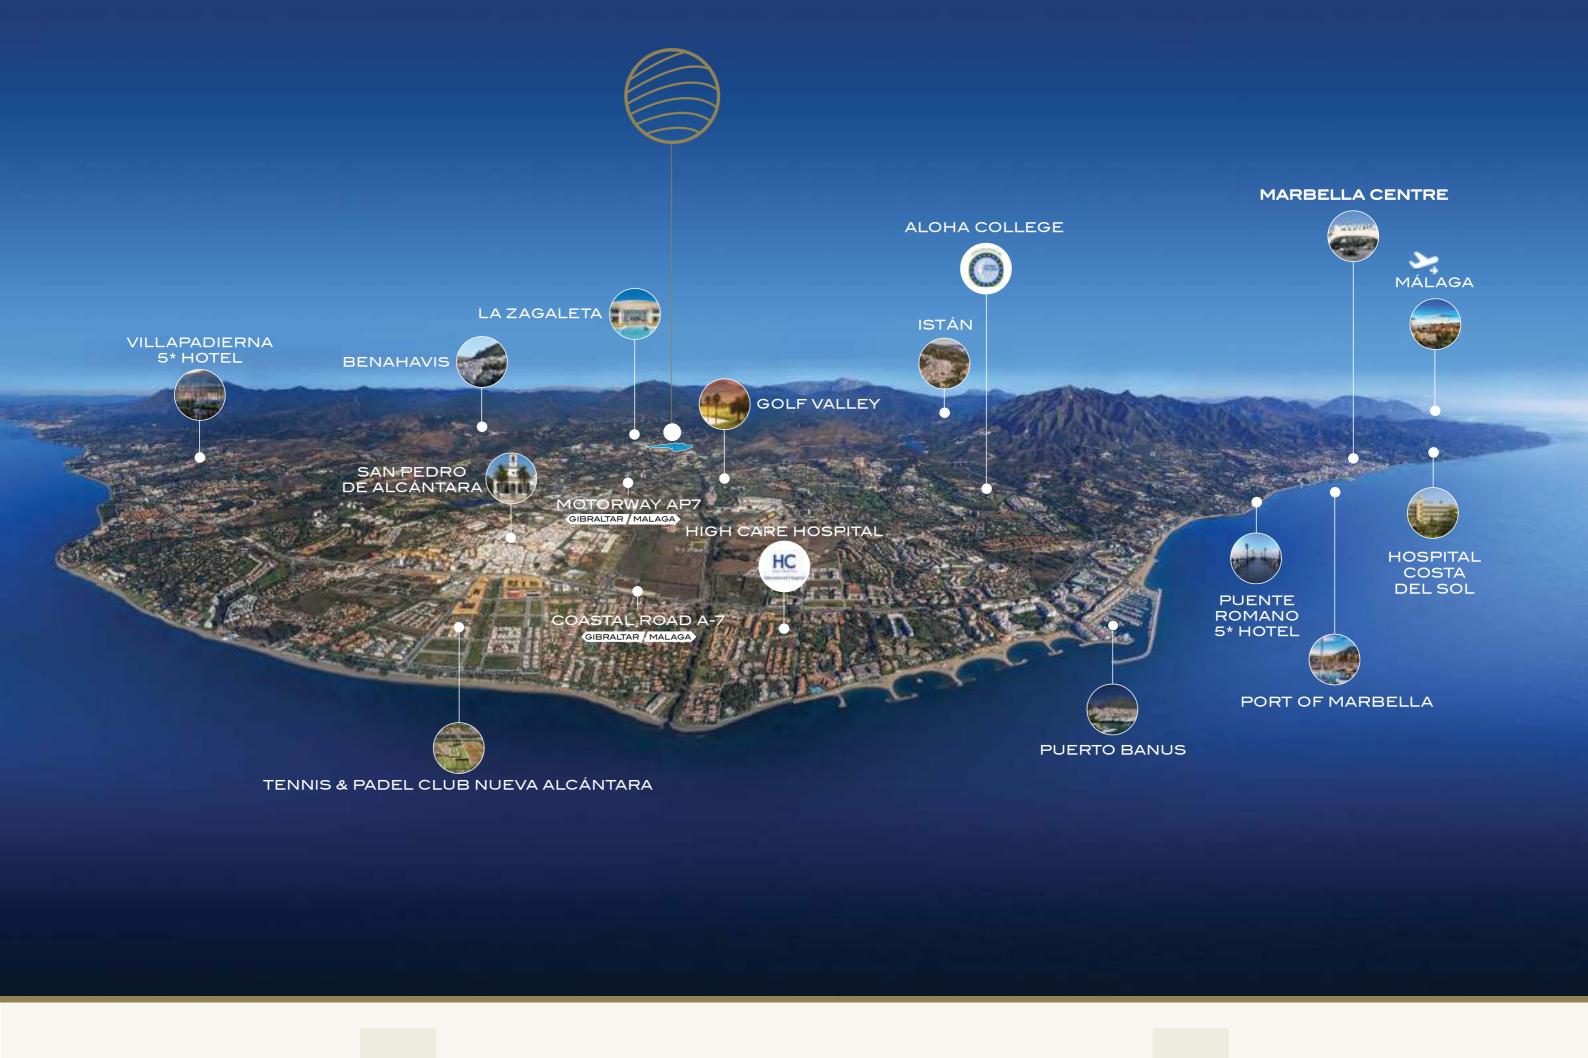

### MARBELLA & BENAHAVIS: THE SURROUNDINGS

The View Marbella is conveniently located between Marbella and Benahavis within quick and easy reach of the beaches and sown centres

Known internationally as a premium holiday destination, Marbella offers a luxurious lifestyle in the most desired climate.

Marbella is known for its picturesque of town, its extensive collection of world class restaurants, beautiful beaches, luxurious shops and night life in neighbouring Puerto Banús.

Marbella is becoming increasingly popular as a place for permanent residency in Europe. Accessibility, safety and superb healthcare are important advantages. Families have excellent education options including some of Spain's top ranked international schools, multiple playgrounds and parks.

Perched in the hills of "Serrania de Ronda" just a short drive from the town of Marbella and the coast, Benahavís is one of the typical white villages of Andalusia The village is known locally as the dining room of the Costa del Sol because of its multitude of restaurants and bars. The many outdoor activities in the area include golf, water sports, swimming tennis and mountain hiking. Combined with over 300 days of sunshine yearly Marbella and Benahavis offer an array of choices to enjoy valuable time with family and friends.