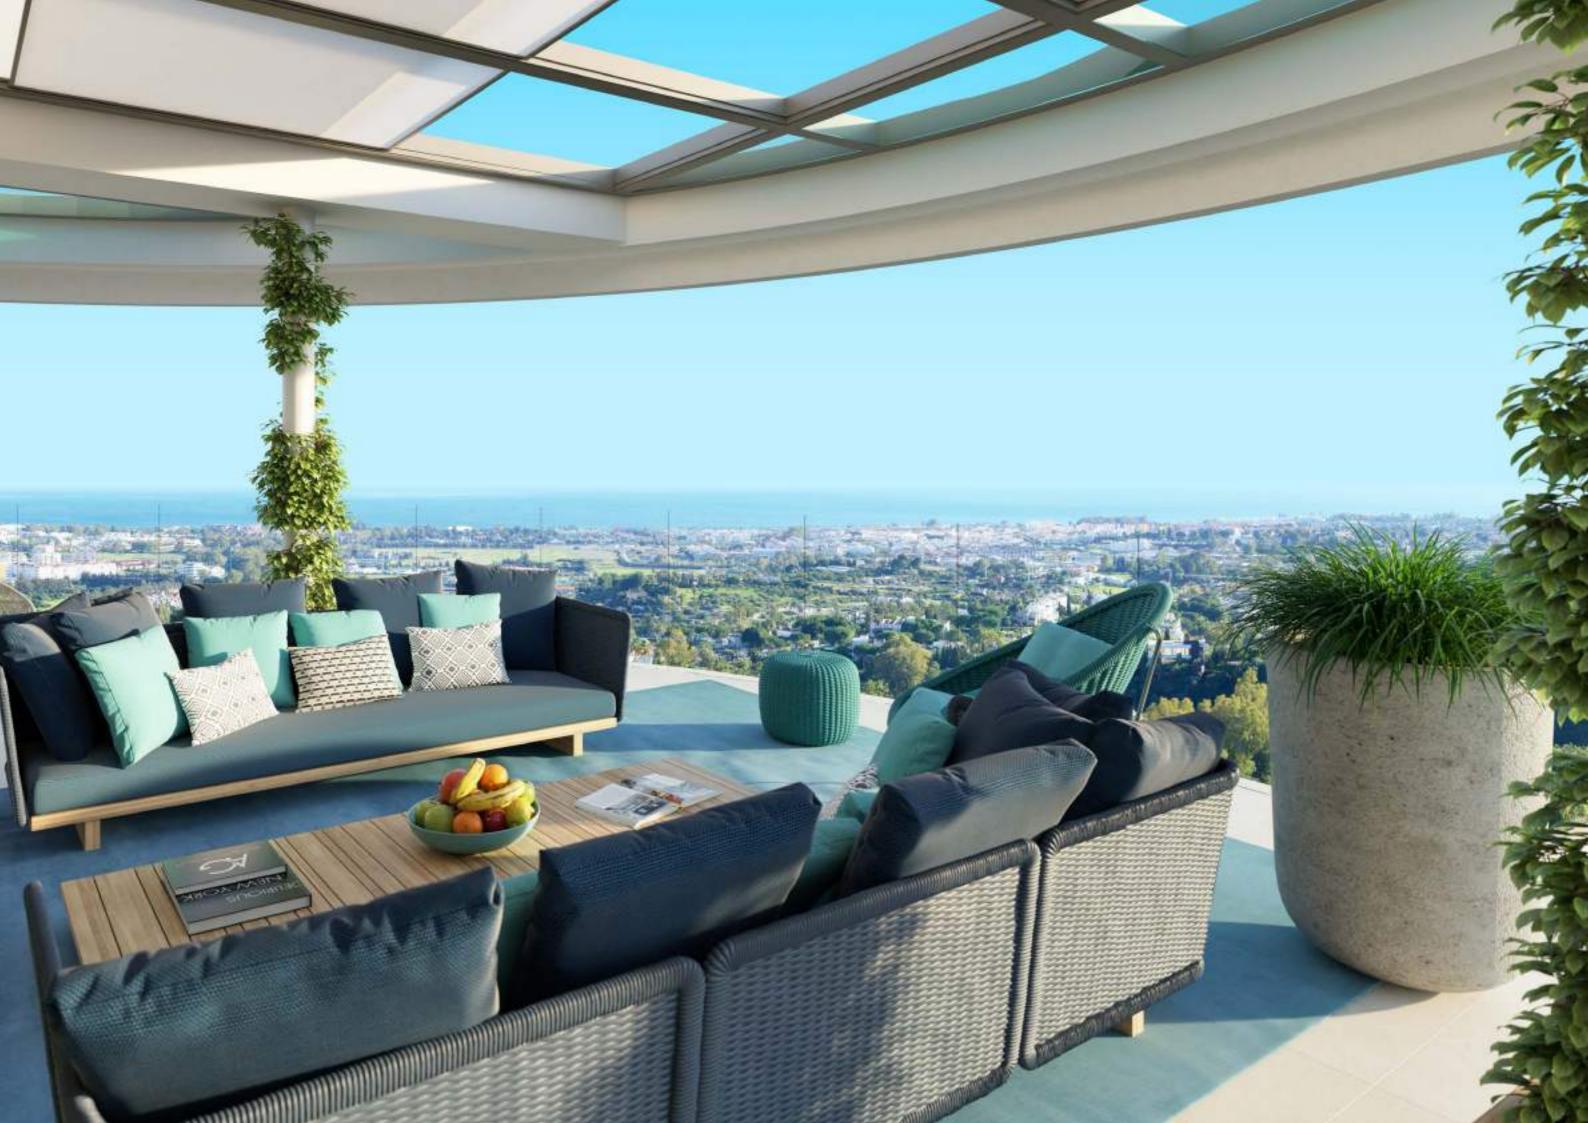

The View Marbella will redefine and set new standards in the concept of real luxurious living with its contemporary architecture and state of the art interiors.

The roof terraces of penthouses have been carefully designed to offer an extension of your living space

Personalize this area with your private plunge pool and outdoor kitchen to create the perfect entertaining and relaxing corner, bathed in the sun all day

Enjoy the panoramic views from your spacious terrace, observe the sunset marvel at the beauty of the Mediterranear Sea and the surrounding mountains.

#### THE AMENITIES

True to the concept of luxurious living, The View Marbella offers a full range of lifestyle amenities including 24-hour security. The dedicated concierge service will be available to help you with your every need from organising your reservations, fridge stocking for arrival, dry cleaning, transport and private chef to property maintenance.