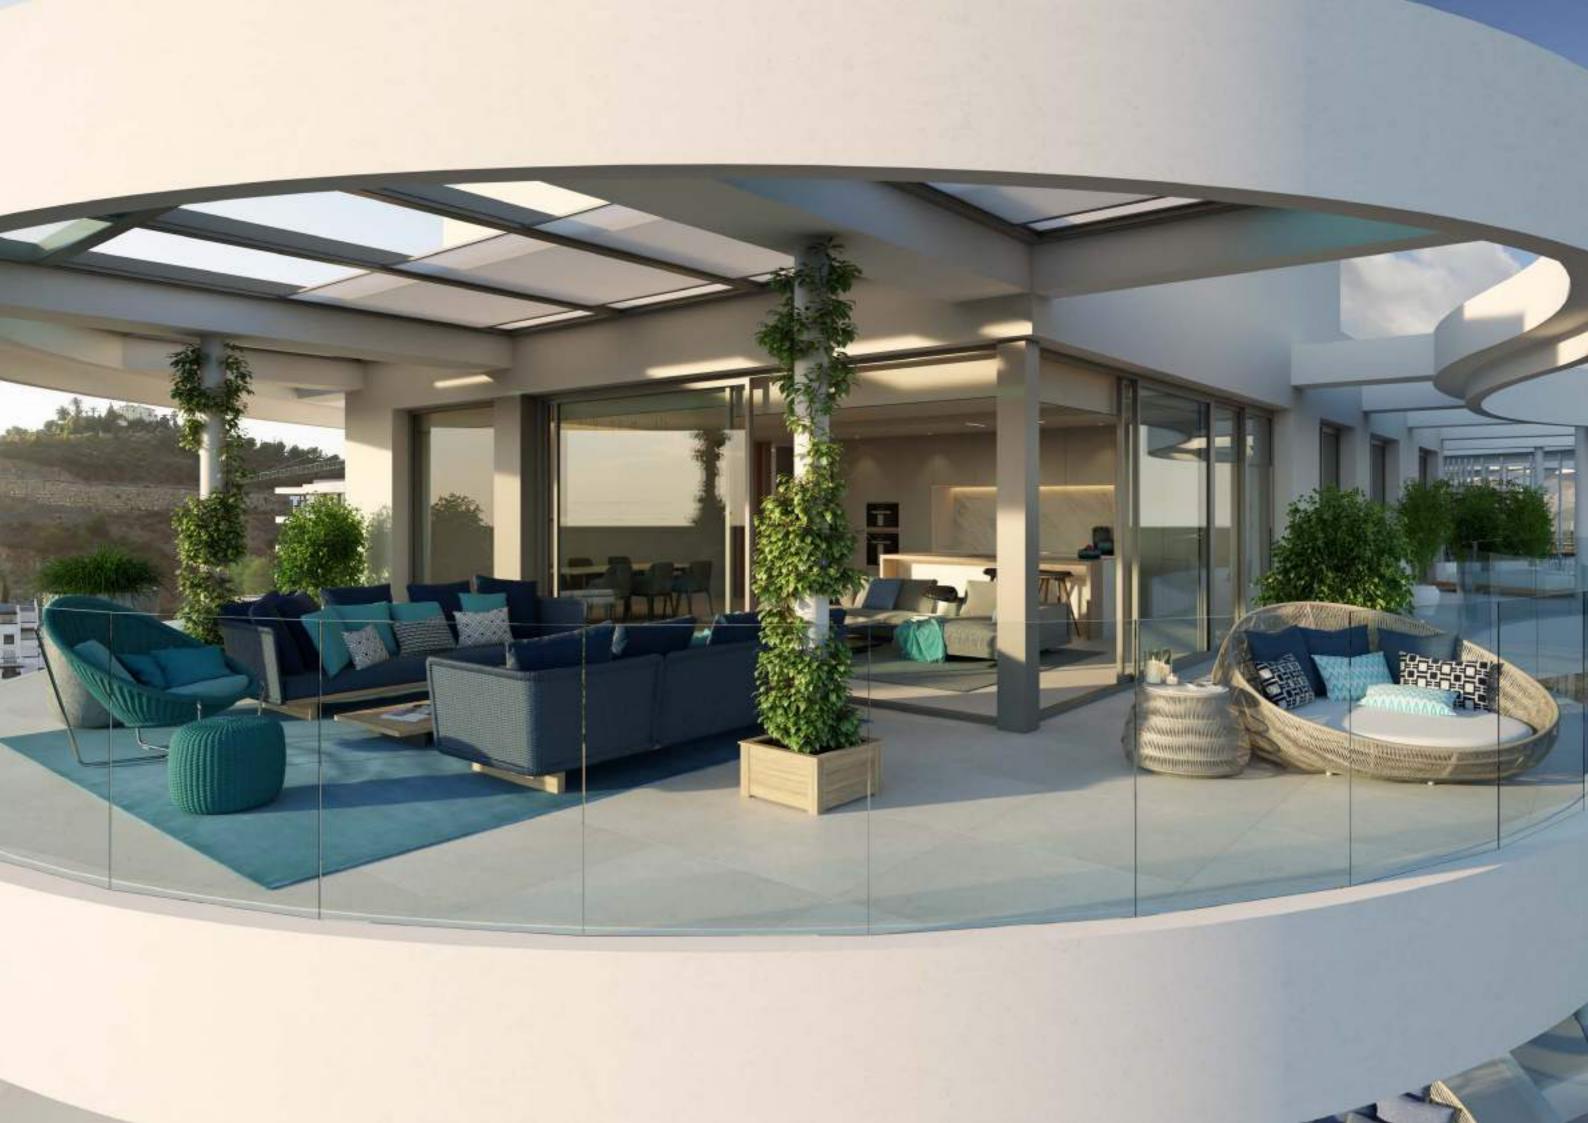

The View Marbella will redefine and set new standards in the concept of real luxurious living with its contemporary architecture and state of the art interiors.

The roof terraces of penthouses have been carefully designed to offer an extension of your living space

Personalize this area with your private plunge pool and outdoor kitchen to create the perfect entertaining and relaxing corner, bathed in the sun all day

Enjoy the panoramic views from your spacious terrace, observe the sunset marvel at the beauty of the Mediterranear Sea and the surrounding mountains.