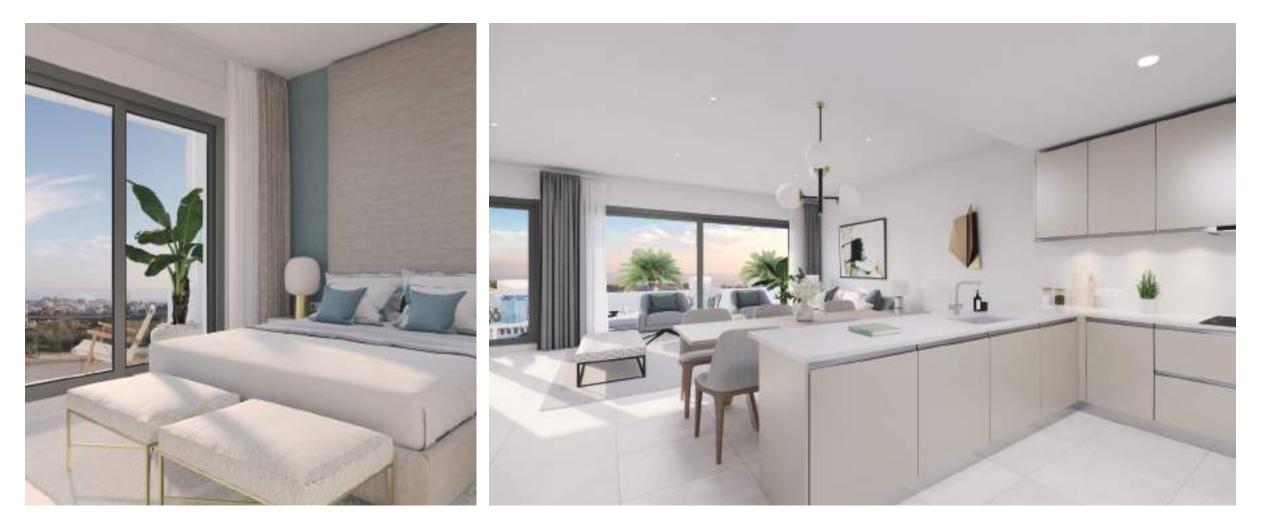

### Outward-looking homes

In order to take full advantage of the Mediterranean light, our homes offer open spaces that blend into the natural environment and are oriented so you can enjoy the sun until it sets. The use of glass in the architecture allows the sunlight to flood the rooms, enveloping them in luminosity and warmth.

A fully equipped interior awaits you: spacious wardrobes, en suite bathrooms, design fittings and high-quality details. **AEDAS Homes** is characterised by the search for excellence in construction, which is reflected in the best finishes.