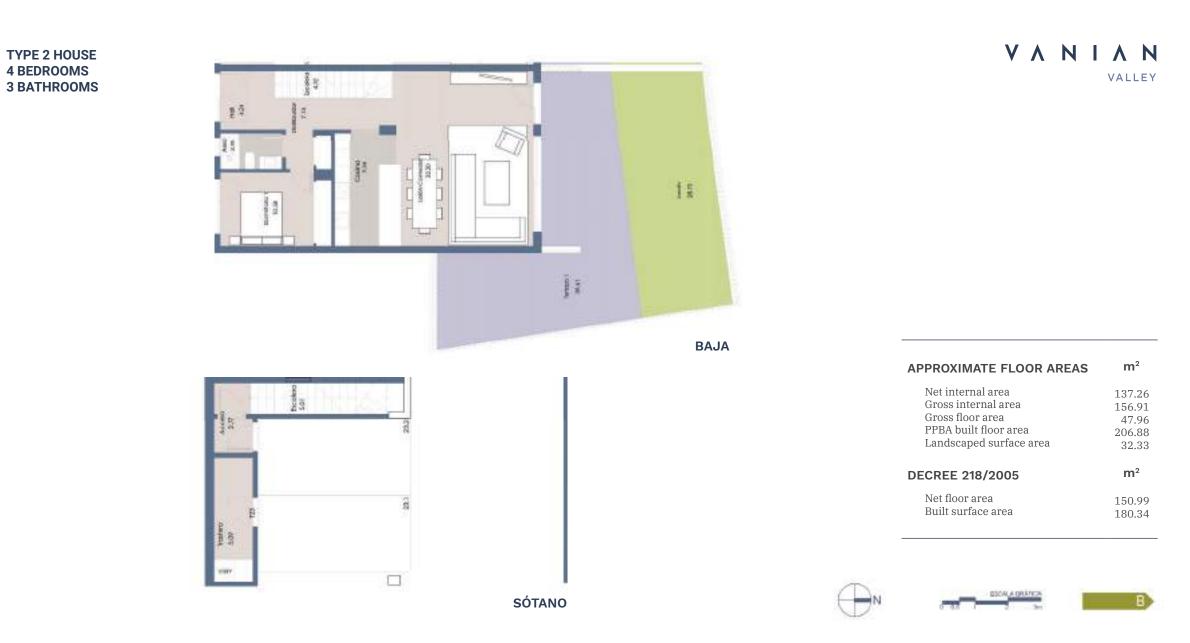

#### -Shorter timeframes

The delivery timeframe for your new house is reduced to half of that of traditional construction. This will allow you to enjoy your new house much earlier than expected.

TYPE 1 HOUSE 3 BEDROOMS 3 BATHROOMS

m<sup>2</sup> APPROXIMATE FLOOR AREAS Net internal area 136.80 Gross internal area 154.19 Gross floor area 21.23 PPBA built floor area 204.68 Landscaped surface area 19.29 m<sup>2</sup> **DECREE 218/2005** Net floor area 146.56 Built surface area 170.72

This document is for information purposes only. It is not a contract. The floor areas mentioned in this plan are indicative and may vary for technical or legal reasons or due to their execution. The furniture, plants and garden are merely for decorative purposes.