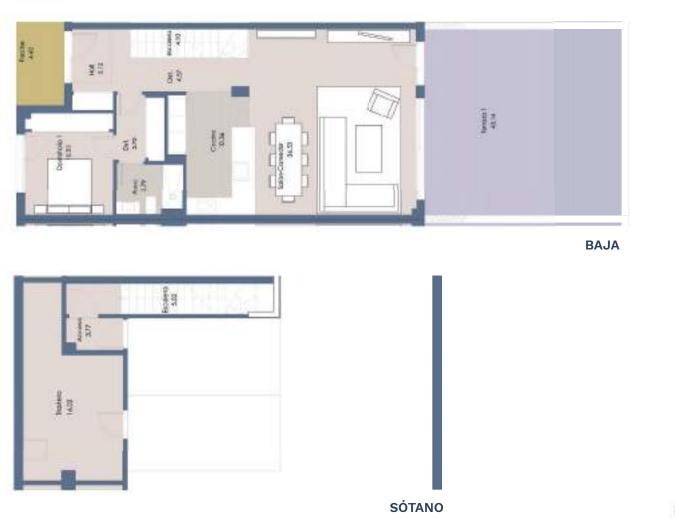

| APPROXIMATE FLOOR AREAS | m²     |
|-------------------------|--------|
| Net internal area       | 136.80 |
| Gross internal area     | 154.19 |
| Gross floor area        | 21.23  |
| PPBA built floor area   | 204.68 |
| Landscaped surface area | 19.29  |
| DECREE 218/2005         | m²     |
| Net floor area          | 146.56 |
| Built surface area      | 170.72 |

This document is for information purposes only. It is not a contract. The floor areas mentioned in this plan are indicative and may vary for technical or legal reasons or due to their execution. The furniture, plants and garden are merely for decorative purposes.