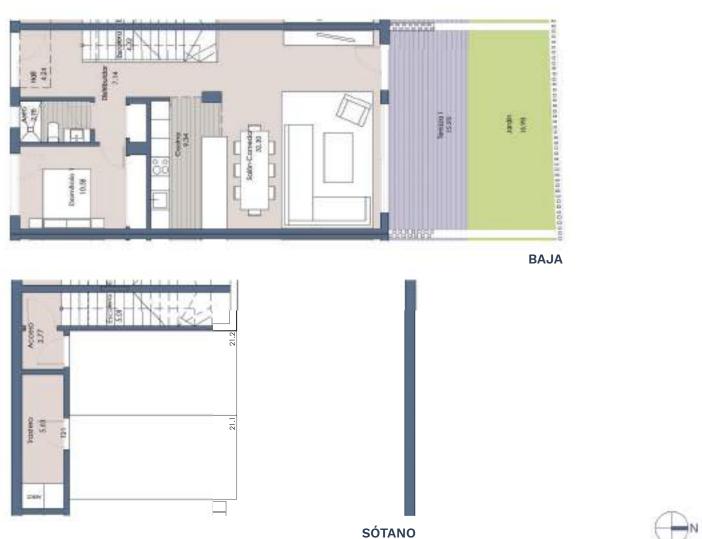

m<sup>2</sup> APPROXIMATE FLOOR AREAS Net internal area 136.80 Gross internal area 154.19 Gross floor area 21.23 PPBA built floor area 204.68 Landscaped surface area 19.29 m<sup>2</sup> **DECREE 218/2005** Net floor area 146.56 Built surface area 170.72

This document is for information purposes only. It is not a contract. The floor areas mentioned in this plan are indicative and may vary for technical or legal reasons or due to their execution. The furniture, plants and garden are merely for decorative purposes.