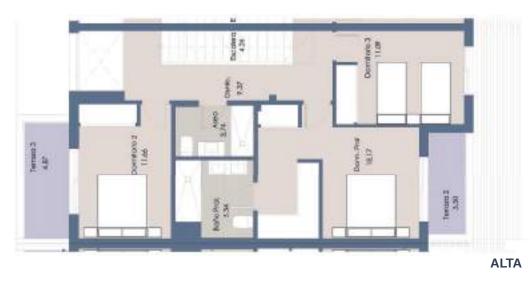

V A N I A N VALLEY

|                       |            | Domitorio 3 |                   |
|-----------------------|------------|-------------|-------------------|
| Dermitorio 2<br>11.44 | Borne Prod | Dorm. Phal  | Terroso 3<br>3.39 |
|                       |            |             | ALTA              |

| APPROXIMATE FLOOR AREAS | m²     |
|-------------------------|--------|
| Net internal area       | 136.80 |
| Gross internal area     | 154.19 |
| Gross floor area        | 21.23  |
| PPBA built floor area   | 204.68 |
| Landscaped surface area | 19.29  |
| DECREE 218/2005         | m²     |
| Net floor area          | 146.56 |
| Built surface area      | 170.72 |

This document is for information purposes only. It is not a contract. The floor areas mentioned in this plan are indicative and may vary for technical or legal reasons or due to their execution. The furniture, plants and garden are merely for decorative purposes.