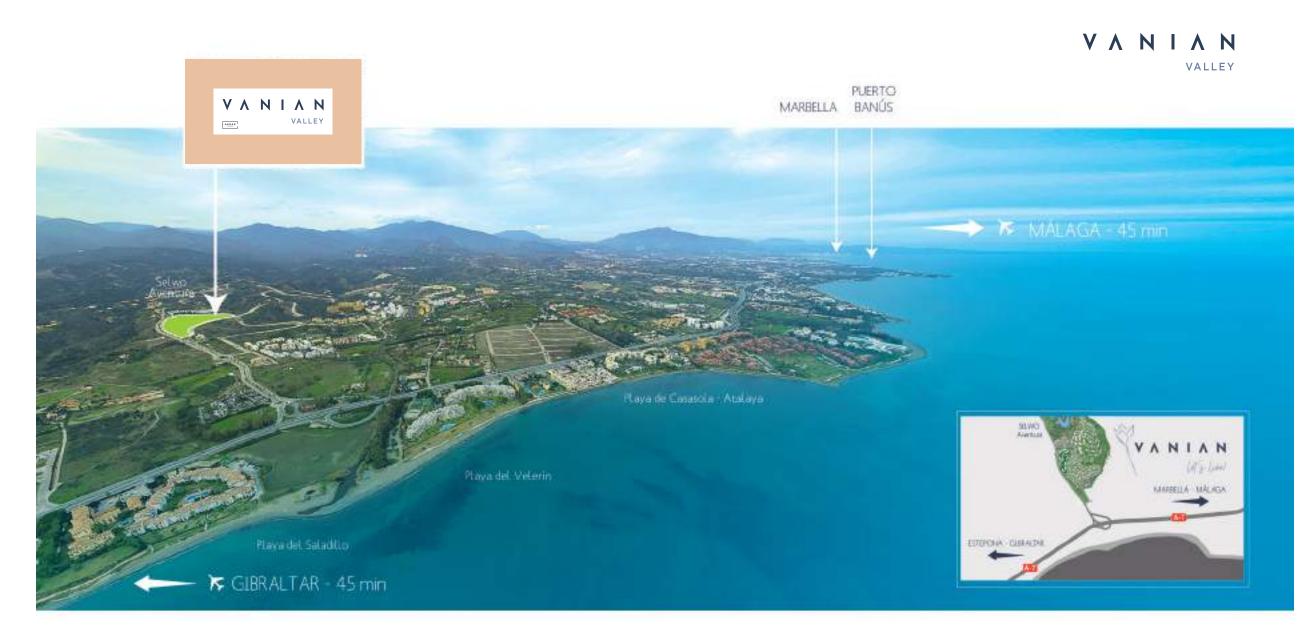

### Your home, in the best place

**Estepona**, one of the most important municipalities in **the Costa del Sol**, is set in an outstanding location. Situated between of the most famous marinas in the Mediterranean, **Puerto Banús** and **Sotogrande**, its 20 kilometres of coastline include countless beaches, golf courses, leisure and shopping malls.

**VANIAN Valley** is located in the new "Gold Mile" of the Costa del Sol. Its distance, 45 minutes from Malaga and Gibraltar airports and the AVE high-speed train station, provide easy access to any national and international destination.