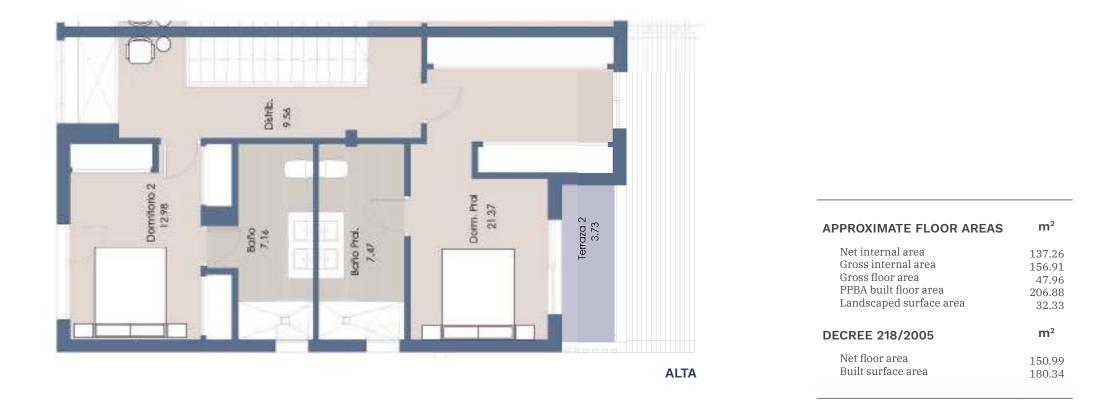

m<sup>2</sup> APPROXIMATE FLOOR AREAS Net internal area 136.80 Gross internal area 154.19 Gross floor area 21.23 PPBA built floor area 204.68 Landscaped surface area 19.29 m<sup>2</sup> **DECREE 218/2005** Net floor area 146.56 Built surface area 170.72

This document is for information purposes only. It is not a contract. The floor areas mentioned in this plan are indicative and may vary for technical or legal reasons or due to their execution. The furniture, plants and garden are merely for decorative purposes.