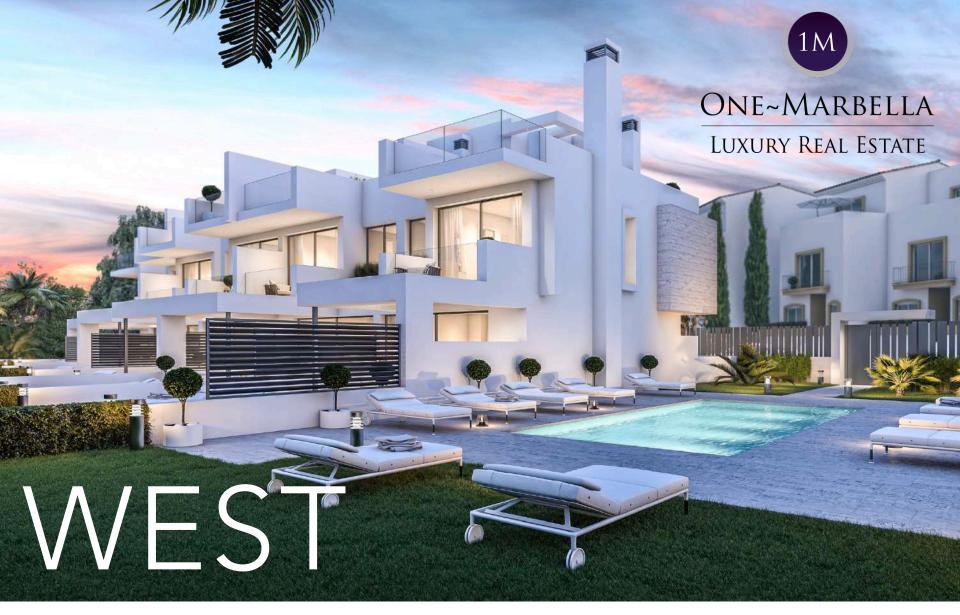

BEACH

"A Cosmopolitan Lifestyle by the Sea..."

Unique Boutique Development composed of only 6 Houses. Contemporary Design & Architecture with luxury quality specifications in a stunning beachside location. Communal swimming pool, private garden, 2 parking spaces and storeroom.

50 METRES FROM

West Beach is located just 5 minutes drive to Estepona city centre, 20 minutes drive to Marbella, 45 minutes to Málaga International Airport and 25 minutes to Gibraltar.

"

Total built areas from 290 to 317 m2. All the houses have 3 bedrooms, 2 complete bathrooms + 1 guest toilet, open plan modern kitchen, big living room and private garden, 2 car undergound garage & large storeroom and solarium with nice views.