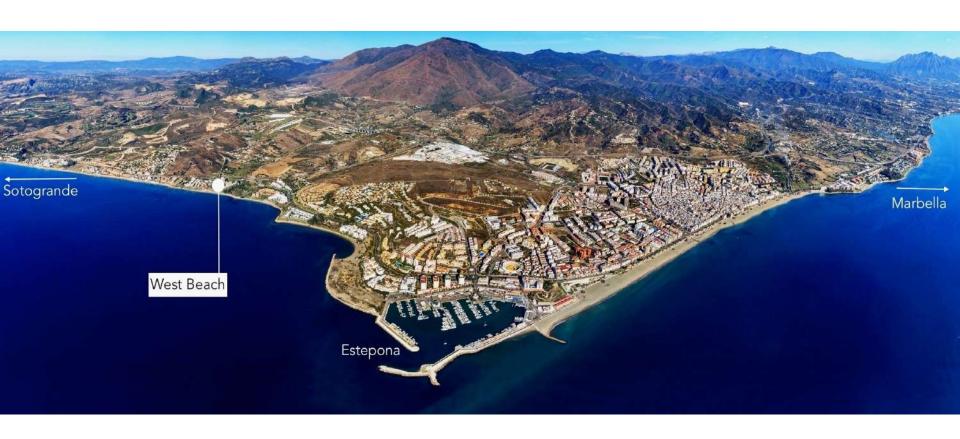

50 METRES FROM

West Beach is located just 5 minutes drive to Estepona city centre, 20 minutes drive to Marbella, 45 minutes to Málaga International Airport and 25 minutes to Gibraltar.

"

Total built areas from 290 to 317 m2. All the houses have 3 bedrooms, 2 complete bathrooms + 1 guest toilet, open plan modern kitchen, big living room and private garden, 2 car undergound garage & large storeroom and solarium with nice views.

50 metres from one of the best beaches in the area, Playa Guadalobón...