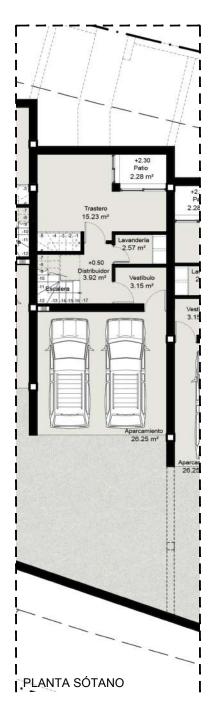

## EMPLAZAMIENTO PLANTA BAJA

| SUP.CERRADA-ABIERTA     | Sup.Útil | m²             | S.Const.Real | m²             | S.Computable | m              |
|-------------------------|----------|----------------|--------------|----------------|--------------|----------------|
| TOTAL SUP.CERRADA       | 151,78   |                | 178.38       | m²             | 116,41       | m              |
| TOTAL SUP. ABIERTA      | 138,12   | m²             | 36.38        | m²             | 7.19         | m              |
| TOTAL SUP.VIVIENDA      | 289,90   | m²             | 214,76       | m²             | 123,60       | m <sup>3</sup> |
| SUP. SEGÚN RASANTE      | Sup.Útil | m³             | S.Const.Real | m³             | S.Computable | m²             |
| TOTAL SUP.SOBRE RASANTE | 236,50   | m²             | 149.52       | m²             | 123,60       | m              |
| TOTAL SUP.BAJO RASANTE  | 53,40    | m <sup>2</sup> | 65,24        | m <sup>a</sup> | 0.00         | mi             |
| TOTAL SUP. VIVIENDA     | 289,90   | m²             | 214,76       | m²             | 123,60       | m <sup>3</sup> |
| SUP. SEGÚN USOS         | Sup.Útil | m²             | S.Const.Real | m²             | S.Computable | m³             |
| VIVIENDA                | 236,50   | m²             | 149.52       | m²             | 123,60       | m              |
| GARAJE                  | 26,25    | m³             | 28.86        | m²             | 0.00         | m              |
| TRAST-L.SERVICIO SÓT    | 27.15    | m²             | 36,38        | m²             | 0.00         | m              |
| TOTAL SUP. VIVIENDA     | 289.90   | m²             | 214.76       | m <sup>s</sup> | 123,60       | m²             |