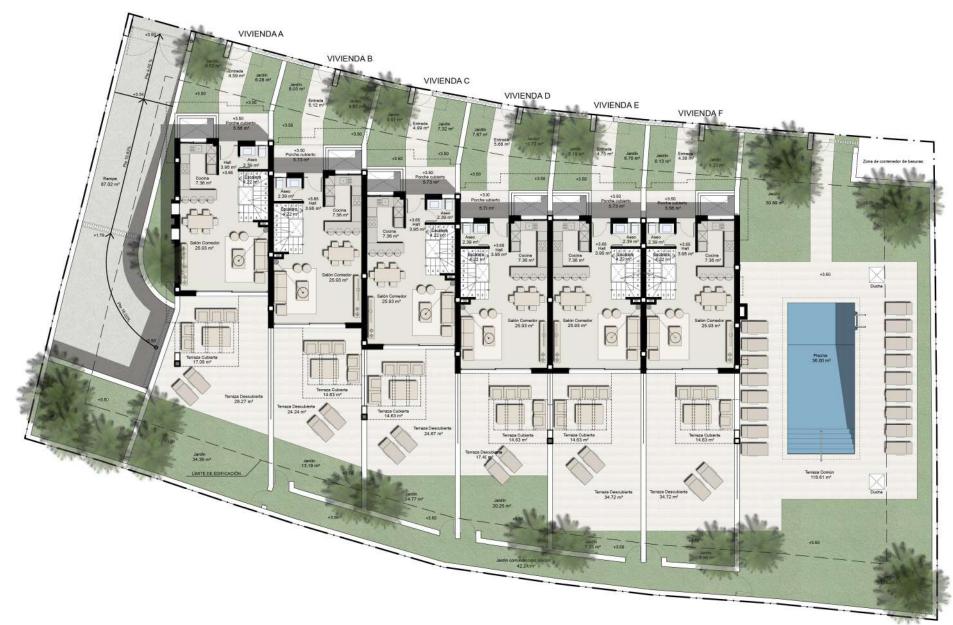

## EMPLAZAMIENTO PLANTA BAJA

| SUP.CERRADA-ABIERTA     | Sup.Útil | m²             | S.Const.Real | m²             | S.Computable | m              |
|-------------------------|----------|----------------|--------------|----------------|--------------|----------------|
| TOTAL SUP.CERRADA       | 151,78   |                | 178.38       | m²             | 116,41       | m              |
| TOTAL SUP. ABIERTA      | 138,12   | m²             | 36.38        | m²             | 7.19         | m              |
| TOTAL SUP.VIVIENDA      | 289,90   | m²             | 214,76       | m²             | 123,60       | m <sup>3</sup> |
| SUP. SEGÚN RASANTE      | Sup.Útil | m³             | S.Const.Real | m³             | S.Computable | m²             |
| TOTAL SUP.SOBRE RASANTE | 236,50   | m²             | 149.52       | m²             | 123,60       | m              |
| TOTAL SUP.BAJO RASANTE  | 53,40    | m <sup>2</sup> | 65,24        | m <sup>a</sup> | 0.00         | mi             |
| TOTAL SUP. VIVIENDA     | 289,90   | m²             | 214,76       | m²             | 123,60       | m <sup>3</sup> |
| SUP. SEGÚN USOS         | Sup.Útil | m²             | S.Const.Real | m²             | S.Computable | m³             |
| VIVIENDA                | 236,50   | m²             | 149.52       | m²             | 123,60       | m              |
| GARAJE                  | 26,25    | m³             | 28.86        | m²             | 0.00         | m              |
| TRAST-L.SERVICIO SÓT    | 27.15    | m²             | 36,38        | m²             | 0.00         | m              |
| TOTAL SUP. VIVIENDA     | 289.90   | m²             | 214.76       | m <sup>s</sup> | 123,60       | m²             |