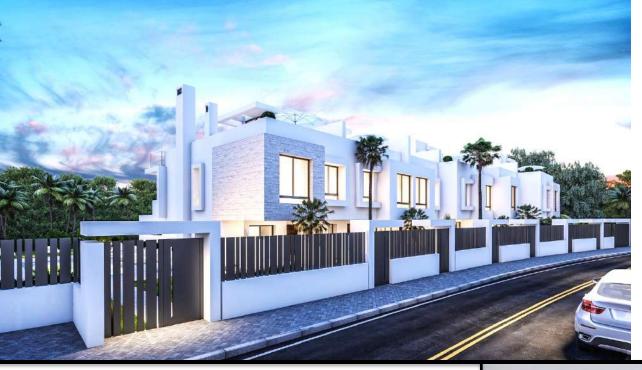

50 METRES FROM

West Beach is located just 5 minutes drive to Estepona city centre, 20 minutes drive to Marbella, 45 minutes to Málaga International Airport and 25 minutes to Gibraltar.

"

Total built areas from 290 to 317 m2. All the houses have 3 bedrooms, 2 complete bathrooms + 1 guest toilet, open plan modern kitchen, big living room and private garden, 2 car undergound garage & large storeroom and solarium with nice views.

50 metres from one of the best beaches in the area, Playa Guadalobón...