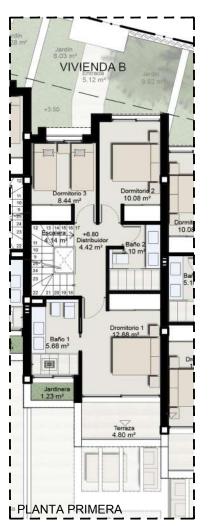

50 METRES FROM

West Beach is located just 5 minutes drive to Estepona city centre, 20 minutes drive to Marbella, 45 minutes to Málaga International Airport and 25 minutes to Gibraltar.

"

Total built areas from 290 to 317 m2. All the houses have 3 bedrooms, 2 complete bathrooms + 1 guest toilet, open plan modern kitchen, big living room and private garden, 2 car undergound garage & large storeroom and solarium with nice views.