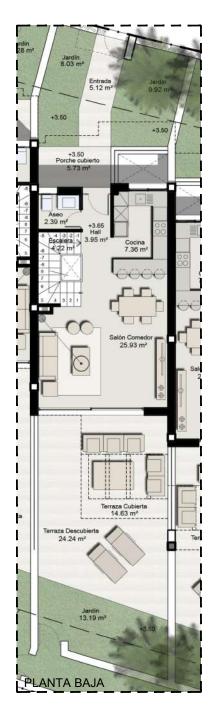

## EMPLAZAMIENTO PLANTA BAJA

| SUP.CERRADA-ABIERTA     | Sup.Útil | m²             | S.Const.Real | m²             | S.Computable | m              |
|-------------------------|----------|----------------|--------------|----------------|--------------|----------------|
| TOTAL SUP.CERRADA       | 151,78   |                | 178.38       | m²             | 116,41       | m              |
| TOTAL SUP. ABIERTA      | 138,12   | m²             | 36.38        | m²             | 7.19         | m              |
| TOTAL SUP.VIVIENDA      | 289,90   | m²             | 214,76       | m²             | 123,60       | m <sup>3</sup> |
| SUP. SEGÚN RASANTE      | Sup.Útil | m³             | S.Const.Real | m³             | S.Computable | m²             |
| TOTAL SUP.SOBRE RASANTE | 236,50   | m²             | 149.52       | m²             | 123,60       | m              |
| TOTAL SUP.BAJO RASANTE  | 53,40    | m <sup>2</sup> | 65,24        | m <sup>a</sup> | 0.00         | mi             |
| TOTAL SUP. VIVIENDA     | 289,90   | m²             | 214,76       | m²             | 123,60       | m <sup>3</sup> |
| SUP. SEGÚN USOS         | Sup.Útil | m²             | S.Const.Real | m²             | S.Computable | m³             |
| VIVIENDA                | 236,50   | m²             | 149.52       | m²             | 123,60       | m              |
| GARAJE                  | 26,25    | m³             | 28.86        | m²             | 0.00         | m              |
| TRAST-L.SERVICIO SÓT    | 27.15    | m²             | 36,38        | m²             | 0.00         | m              |
| TOTAL SUP. VIVIENDA     | 289.90   | m²             | 214.76       | m <sup>s</sup> | 123,60       | m²             |