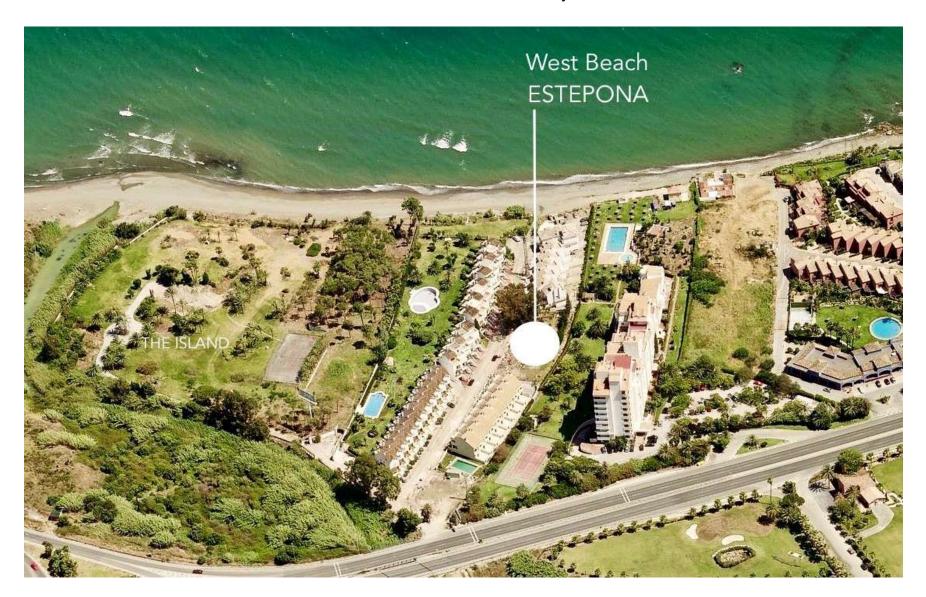

50 METRES FROM

West Beach is located just 5 minutes drive to Estepona city centre, 20 minutes drive to Marbella, 45 minutes to Málaga International Airport and 25 minutes to Gibraltar.

"

Total built areas from 290 to 317 m2. All the houses have 3 bedrooms, 2 complete bathrooms + 1 guest toilet, open plan modern kitchen, big living room and private garden, 2 car undergound garage & large storeroom and solarium with nice views.

50 metres from one of the best beaches in the area, Playa Guadalobón...